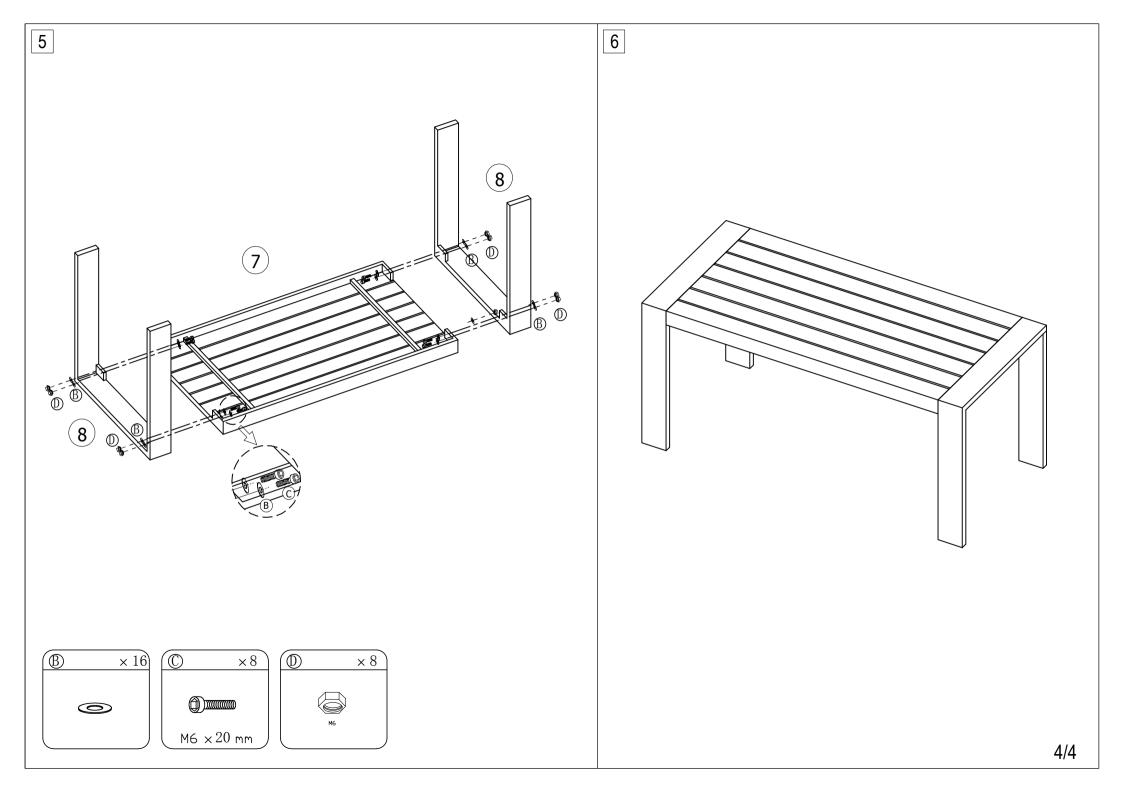

# **Part List and Hardware List**

| PIECE | DESCRIPTION          | PICTURE | QUANTITY |
|-------|----------------------|---------|----------|
| 1     | Sofa&Chair side 1    |         | 3X       |
| 2     | Sofa&Chair side 2    |         | 3X       |
| 3     | Chair Bottom         |         | 2X       |
| 4     | Chair Back           |         | 2X       |
| 5     | Sofa Bottom          |         | 1X       |
| 6     | Sofa Back            |         | 1X       |
| 7     | Table Top            |         | 1X       |
| 8     | Table Foot           |         | 2X       |
| 9     | Seat Cushion         |         | 4X       |
| 10    | Back Cushion         |         | 4X       |
| Α     | Allen bolt(M6x30 mm) |         | 18X      |
| В     | Flat washer          | 0       | 46X      |
| С     | Allen bolt(M6x20 mm) |         | 20X      |
| D     | Hexagon nut          |         | 8X       |
| Е     | Allen key            |         | 1X       |
| F     | Open end wrench      | 5-3     | 1X       |