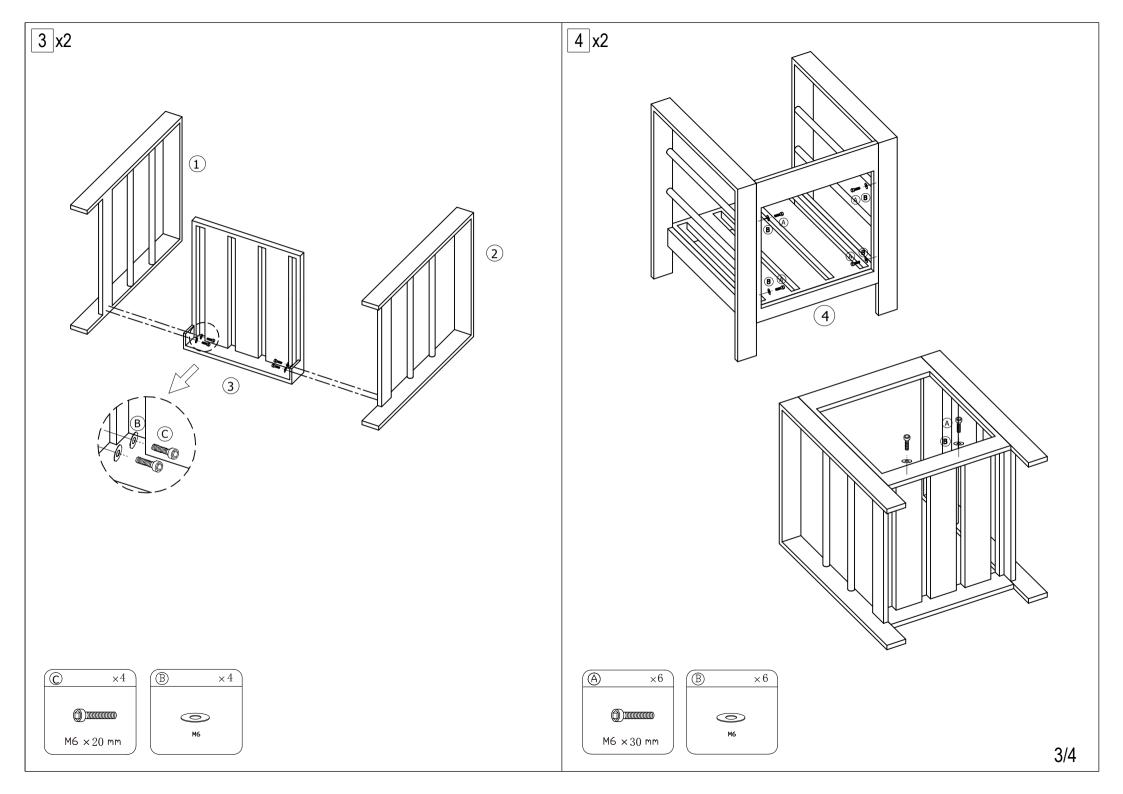

# **Part List and Hardware List**

| PIECE | DESCRIPTION          | PICTURE | QUANTITY |
|-------|----------------------|---------|----------|
| 1     | Sofa&Chair side 1    |         | 3X       |
| 2     | Sofa&Chair side 2    |         | 3X       |
| 3     | Chair Bottom         |         | 2X       |
| 4     | Chair Back           |         | 2X       |
| 5     | Sofa Bottom          |         | 1X       |
| 6     | Sofa Back            |         | 1X       |
| 7     | Table Top            |         | 1X       |
| 8     | Table Foot           |         | 2X       |
| 9     | Seat Cushion         |         | 4X       |
| 10    | Back Cushion         |         | 4X       |
| Α     | Allen bolt(M6x30 mm) |         | 18X      |
| В     | Flat washer          | 0       | 46X      |
| С     | Allen bolt(M6x20 mm) |         | 20X      |
| D     | Hexagon nut          |         | 8X       |
| Е     | Allen key            |         | 1X       |
| F     | Open end wrench      | 5-3     | 1X       |