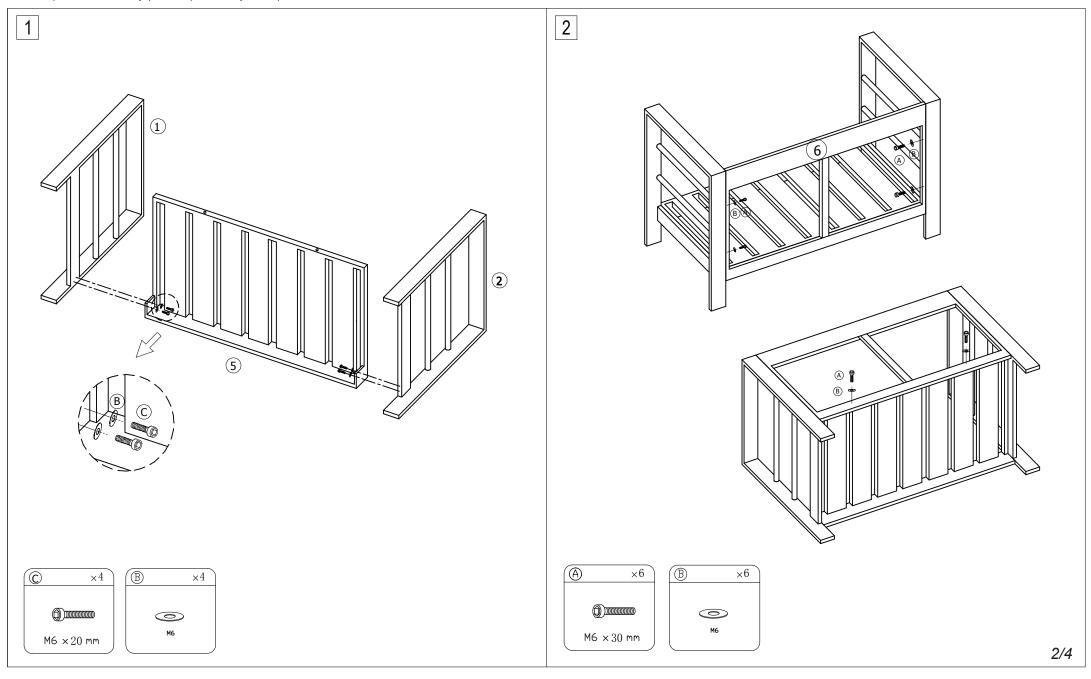

# **Part List and Hardware List**

| PIECE | DESCRIPTION          | PICTURE | QUANTITY |
|-------|----------------------|---------|----------|
| 1     | Sofa&Chair side 1    |         | 3X       |
| 2     | Sofa&Chair side 2    |         | 3X       |
| 3     | Chair Bottom         |         | 2X       |
| 4     | Chair Back           |         | 2X       |
| 5     | Sofa Bottom          |         | 1X       |
| 6     | Sofa Back            |         | 1X       |
| 7     | Table Top            |         | 1X       |
| 8     | Table Foot           |         | 2X       |
| 9     | Seat Cushion         |         | 4X       |
| 10    | Back Cushion         |         | 4X       |
| Α     | Allen bolt(M6x30 mm) |         | 18X      |
| В     | Flat washer          | 0       | 46X      |
| С     | Allen bolt(M6x20 mm) |         | 20X      |
| D     | Hexagon nut          |         | 8X       |
| Е     | Allen key            |         | 1X       |
| F     | Open end wrench      | 5-3     | 1X       |