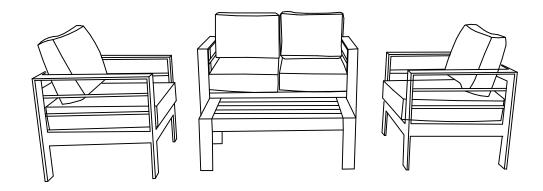

#### **Product Dimensions:**

50.4" x 26" x 25.6" H (Chair) 28.3" x 26" x 25.6" H (Sofa) 39.4" x 19.7" x 14" H (Table)

Weight Capacity:275lbs(single seat) 550lbs(twoperson seat)

WARNING:DO NOT STAND ON CHAIR