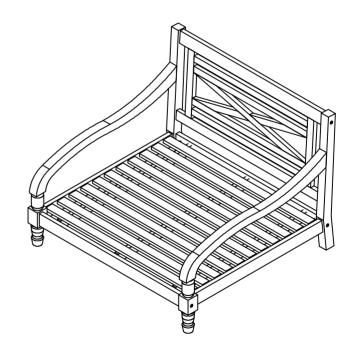

Step1: attach the right side (B) and the back(C) to the seat (D) as shown on the picture by using the Allen bolt (E1) and (E2).Tighten with the Allen key (E4).

Step 2: put the left side (A) to the chair by using the Allen bolts (E1) and (E2) as shown on the picture.Tighten all with the Alen key (E4).