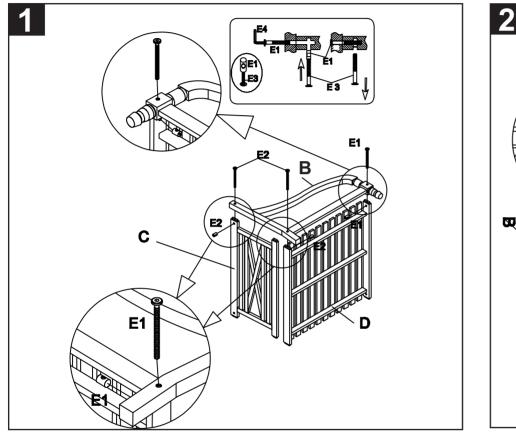

Step1: attach the right side (B) and the back(C) to the seat (D) as shown on the picture by using the Allen bolt (E1) and (E2).Tighten with the Allen key (E4).

Step 2: put the left side (A) to the chair by using the Allen bolts (E1) and (E2) as shown on the picture.Tighten all with the Alen key (E4).