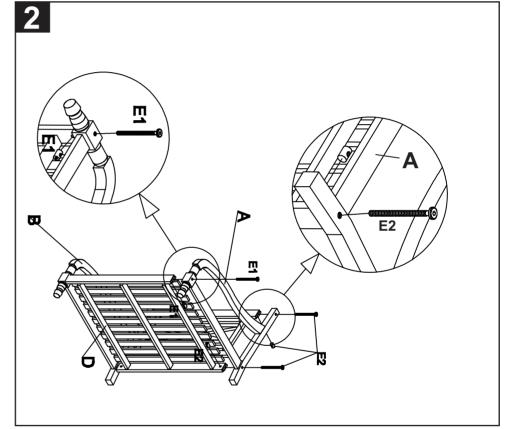

Step1: attach the right side (B) and the back(C) to the seat (D) as shown on the picture by using the Allen bolt (E1) and (E2).Tighten with the Allen key (E4).

Step 2: put the left side (A) to the chair by using the Allen bolts (E1) and (E2) as shown on the picture.Tighten all with the Alen key (E4).