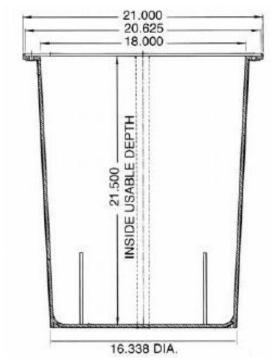

o accept the mounting and securing of a cover. The ultra-strong reinforced bottom will not buckle, deform or puncture, even under the harshest soil or ground water conditions. The 18 in. x 22 in. Sump Pump Basin will provide decades of reliable service.

## **Specifications**

 Material: Injection molded structural foam polyethylene

Inserts: MetalWeight: 11 lbs.

Total Capacity: 20 gallons

# Store SKU #1000027544

#### **Features and Benefits**

- 20 U.S. gallon capacity
- Heavy duty structural foam injection molded construction
- Ultra strong, reinforced bottom will not flex
- Cover mounting metal inserts included on basin
- Gas and radon tight
- Odor free
- Dozens of cover options available
- Available perforated with 48 factory drilled, 5/16" holes (Model SF20DR)

### **Dimensions**