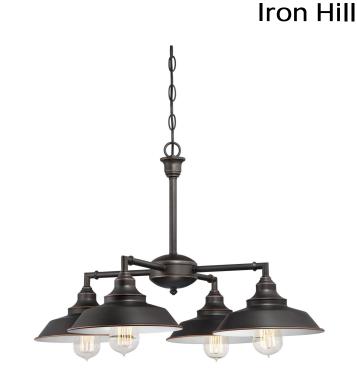

## Item Number 6343300

4 Light Chandelier/Semi-Flush Oil Rubbed Bronze Finish with Highlights

#### Specifications

- Height: 16.34"
- Diameter: 25.16"
- Chain: 36"
- Adjustable Cord: 60" max.
- Use (4) Medium (E26) Base Lamps, 60 Watt Maximum

Dual Mounting Option Available