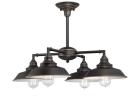

## Item Number 6343300

4 Light Chandelier/Semi-Flush Oil Rubbed Bronze Finish with Highlights

#### Specifications

- Height: 16.34"
- Diameter: 25.16"
- Chain: 36"
- Adjustable Cord: 60" max.
- Use (4) Medium (E26) Base Lamps, 60 Watt Maximum

Dual Mounting Option Available