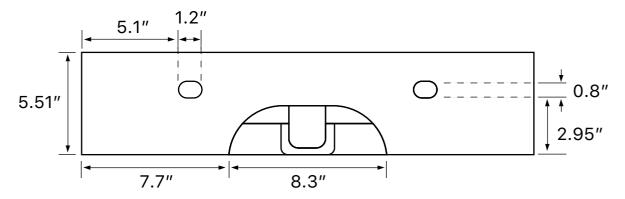

### **Technical Information**

Bowl type: Single

Installation: Wall mounted

Vessel

26.5 lbs

Bowl dimensions: Length: 23"

Width: 8" Depth: 3.25"

Drain hole: 1.75" Faucet hole: 1.38" Hole configurations: 0, 1, 3 **Notes** 

Install this product according to the installation instructions.

Includes mounting hardware.

Weight: