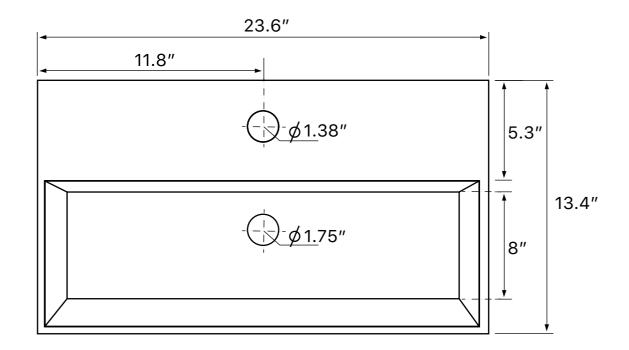

### **Technical Information**

Bowl type: Single

Installation: Wall mounted

Vessel

26.5 lbs

Bowl dimensions: Length: 23"

Width: 8" Depth: 3.25"

Drain hole: 1.75" Faucet hole: 1.38" Hole configurations: 0, 1, 3 **Notes** 