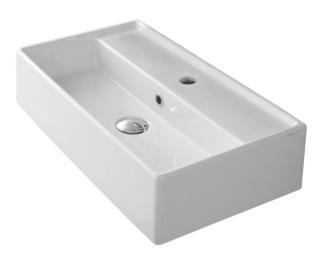

## **NAMEEK'S**

#### **Features**

- With overflow.
- · Modern design.

#### **Material**

White ceramic bathroom sink.

### Installation

- Wall mount installation.
- Vessel / above-counter installation.

## **Configurations**

- Single Hole.
- Three Hole (8-inch centers).
- No Hole.