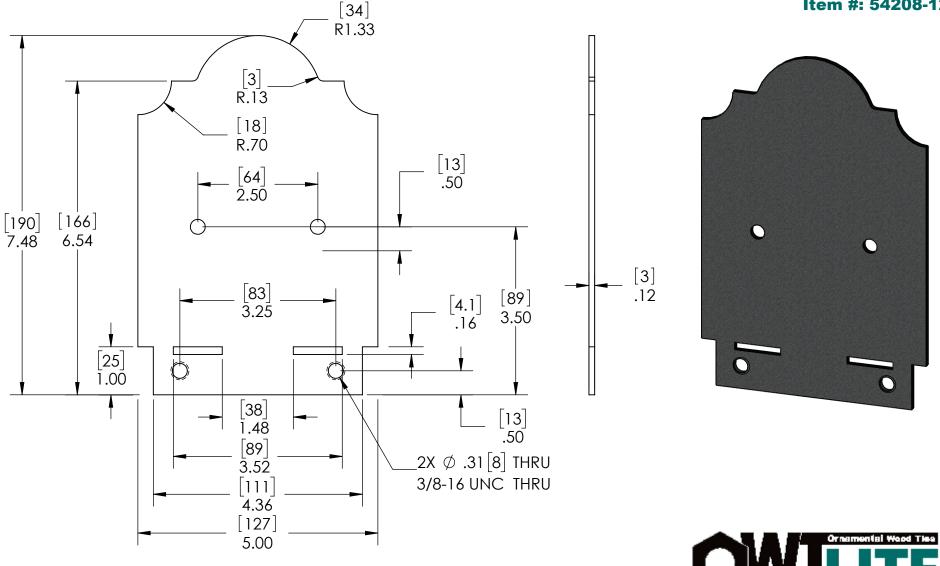

#### **Product & Packaging Specs**

Plate, Lite 6x6 Post Base Compression, Laredo Sunset

Item #: 54208-12

Weight: 1.09 LBS

Scale: 1:2