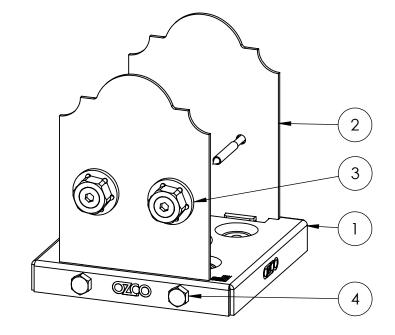

Weight: 4.68 LBS Scale: 1:3

| ITE<br>NO |   | QTY. | PART NUMBER                     | DESCRIPTION                                                   |
|-----------|---|------|---------------------------------|---------------------------------------------------------------|
| 1         |   | 1    | 54208-11                        | 6x6 Post Base<br>Light II                                     |
| 2         | 2 | 2    | 54208-12                        | Plate, Lite 6x6<br>Post Base<br>Compression,<br>Laredo Sunset |
| 3         | 3 | 0.16 | 56626                           | Screw, OWT 2-<br>3/4" (70mm)<br>Timber with HCN               |
| 2         | 1 | 4    | HBOLT 0.3750-<br>16x0.75x0.75-N |                                                               |