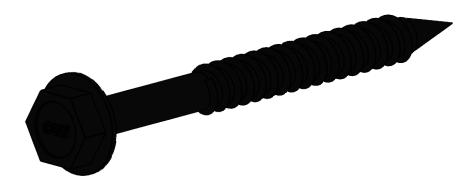

#### Product & Packaging Specs Screw, OWT 2-3/4" (70mm) Timber Item #: 56626

Weight: 0.02 LBS

Scale: 2:1