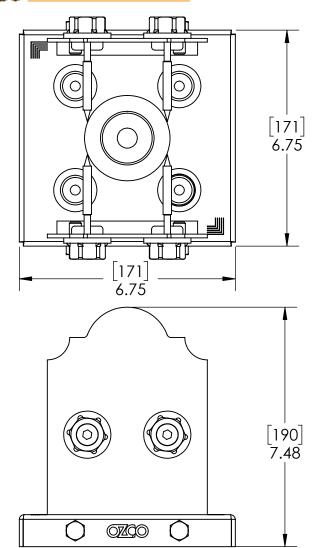

Weight: 4.68 LBS Scale: 1:3

| ITE<br>NO |   | QTY. | PART NUMBER                     | DESCRIPTION                                                   |
|-----------|---|------|---------------------------------|---------------------------------------------------------------|
| 1         |   | 1    | 54208-11                        | 6x6 Post Base<br>Light II                                     |
| 2         | 2 | 2    | 54208-12                        | Plate, Lite 6x6<br>Post Base<br>Compression,<br>Laredo Sunset |
| 3         | 3 | 0.16 | 56626                           | Screw, OWT 2-<br>3/4" (70mm)<br>Timber with HCN               |
| 2         | 1 | 4    | HBOLT 0.3750-<br>16x0.75x0.75-N |                                                               |