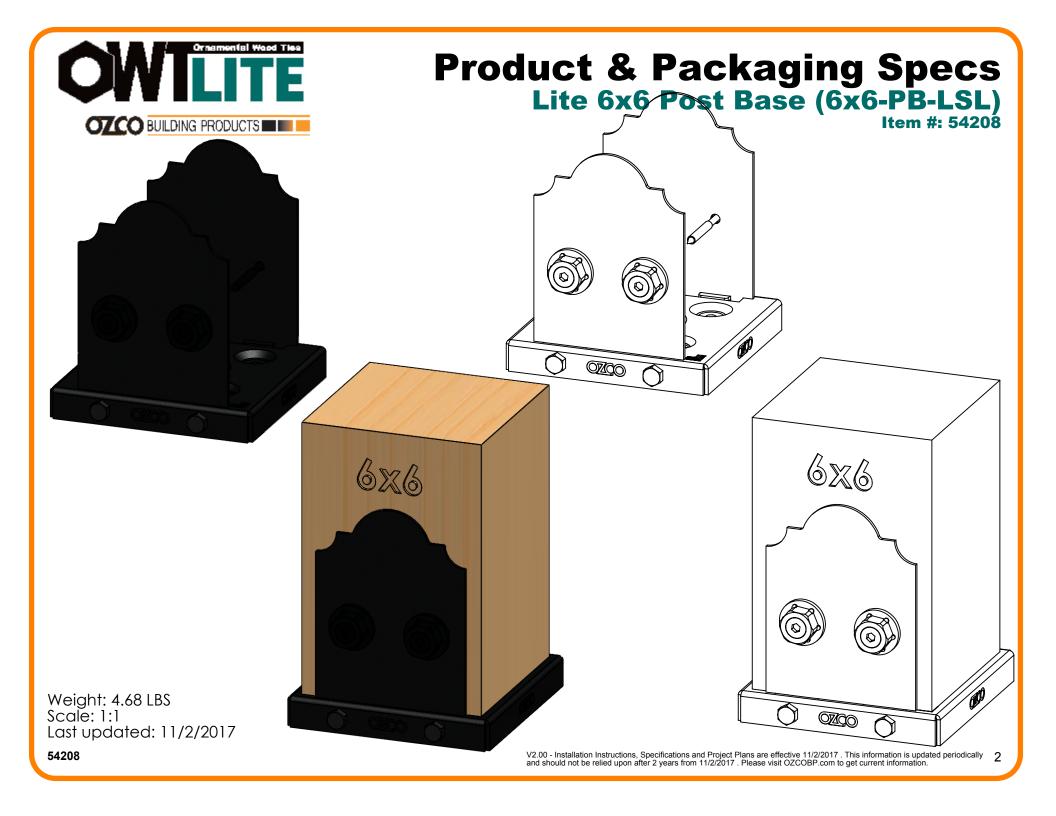

#### **Product & Packaging Specs**

Item #:

Weight: LBS Scale: 2:1

Last updated: 11/2/2017

Weight: 4.68 LBS

Scale: 1:1

Weight: 4.68 LBS

Scale: 1:1

Last updated: 11/2/2017

Weight: 4.68 LBS

Scale: 1:1

Last updated: 11/2/2017

additional box packing instructionscellophane clear wrap package

Weight: 4.68 LBS

Scale: 1:1

Last updated: 11/2/2017