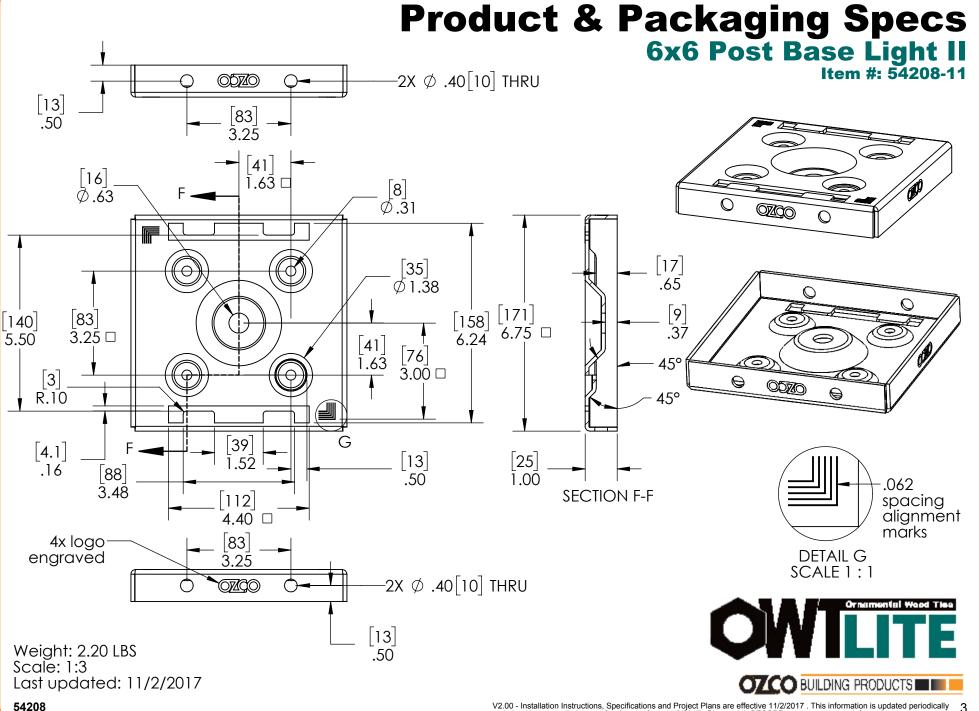

Weight: 4.68 LBS Scale: 1:3

| ITE<br>NO |   | QTY. | PART NUMBER                     | DESCRIPTION                                                   |
|-----------|---|------|---------------------------------|---------------------------------------------------------------|
| 1         |   | 1    | 54208-11                        | 6x6 Post Base<br>Light II                                     |
| 2         | 2 | 2    | 54208-12                        | Plate, Lite 6x6<br>Post Base<br>Compression,<br>Laredo Sunset |
| 3         | 3 | 0.16 | 56626                           | Screw, OWT 2-<br>3/4" (70mm)<br>Timber with HCN               |
| 2         | 1 | 4    | HBOLT 0.3750-<br>16x0.75x0.75-N |                                                               |