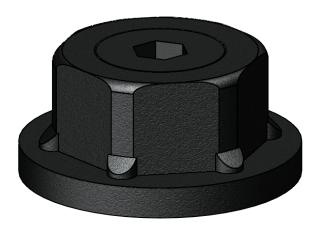

# Product & Packaging Specs 1 1/2" Hex Cap Nut (HCN) Item #: 56621

Weight: 0.04 LBS

Scale: 1:1