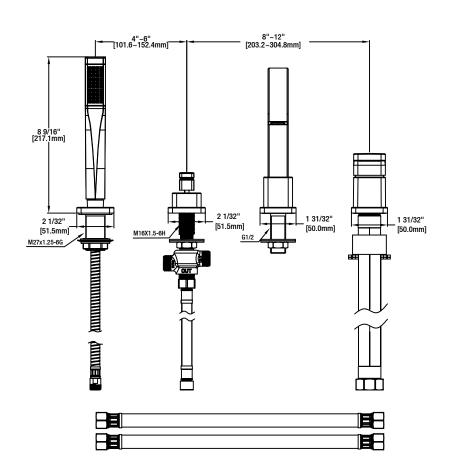

# **INSTALLATION DIMENSIONS**

Schön reserves the right to make changes in specifications and materials and to change and discontinue models, both without notice or obligation. Dimensions are for reference only.

# 7 15/16" [201.5mm] 4 27/32" [122.8mm] MAX: 1 13/32"