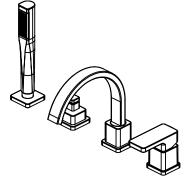

### Marx Single-Handle Roman Tub Faucet

## **FEATURES**

- · Requires 4-Hole Sink
- · 1/2" IPS Connections
- · Max Flow Rate: 1.8 gpm (6.8 L/min) at 60 psi
- · Spout Reach: 7 1/32
- · Spout Height: 7 15/16"
- Ceramic Valve for Lifetime Drip-Free Operation
- $\cdot \ \text{With Zinc Lever Handle} \\$