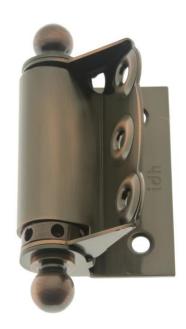

## Half Surface Adjustable Spring Screen Door Hinge with Ball Finials (Pair) Item# 80320

## **Installation Instructions:**

To adjust spring tension, insert lever rod into hole and turn to relieve tension on adjustment pin. Move pin to create desired spring tension.

**Catalog Section: J** 

Half-Surface Adjustable Spring Screen Door Hinge with Ball Finials (Pair)