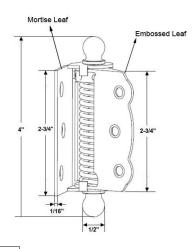

## Half Surface Adjustable Spring Screen Door Hinge with Ball Finials (Pair) Item# 80320

## **Dimensions:**

Height (Mortise Leaf): 2-3/4" x 1-9/16"
Height (Embossed Leaf): 2-3/4" x 1"

• Overall Height: 4" (finial to finial)

• Ball Finial Diameter: 1/2"

• Gauge: 1/16"

• Net Weight: 6.5 oz (1 Hinge)

• Gross Weight: 16.5 oz. (per inner box)

Spring Material: Steel
 Salid Breas Was d Cornel

• Solid Brass Wood Screws

Dimensions are for reference use only.

For exact dimensions, please measure actual part.