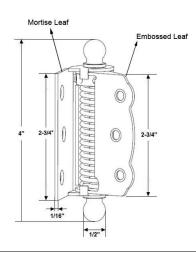

## Half Surface Adjustable Spring Screen Door Hinge with Ball Finials (Pair) Item# 80320

## **Dimensions:**

Height (Mortise Leaf): 2-3/4" x 1-9/16"
Height (Embossed Leaf): 2-3/4" x 1"

• Overall Height: 4" (finial to finial)

• Ball Finial Diameter: 1/2"

• Gauge: 1/16"

• Net Weight: 6.5 oz (1 Hinge)

• Gross Weight: 16.5 oz. (per inner box)

Spring Material: Steel
 Salid Breas Was d Cornel

• Solid Brass Wood Screws

Dimensions are for reference use only.

For exact dimensions, please measure actual part.