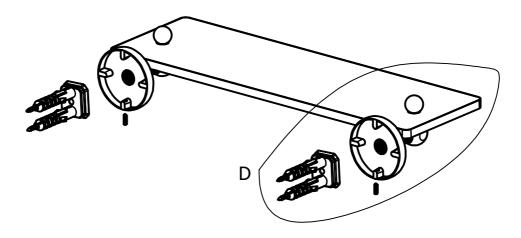

anchors and attached Mounting plate to Wall

Determine your desired location for installation and make a mark for the location of the mounting plate and CARD-58 CAP. Remove mounting plate from backplate by loosening set screw in backplate as pictured below. Place center hole of mounting plate over mark made above. Make 2 marks where mounting screws will be placed as shown below. Drill hole at each of the mark. (You may substitute other style mounting anchors or screws if desired). Place anchors into the holes made. Place mounting plate over holes and secure to mounting surface using screws as shown below.





# **SL-1-16**



# **INSTALLATION INSTRUCTIONS**

#### (Step1: Attach Bracket to Mounting Plate

Place bracket on mounting plate and secure by tightening set screw as shown below.



### **PERSPECTIVE**



### **DETAIL D**