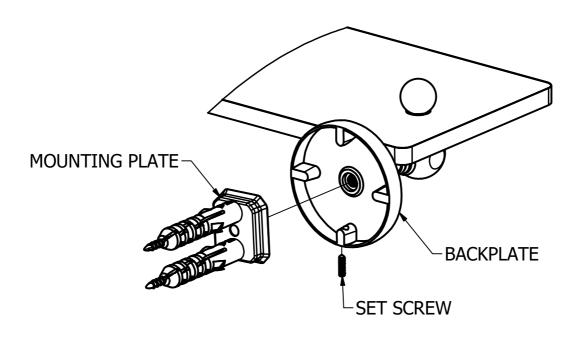

#### (Step1: Attach Bracket to Mounting Plate

Place bracket on mounting plate and secure by tightening set screw as shown below.