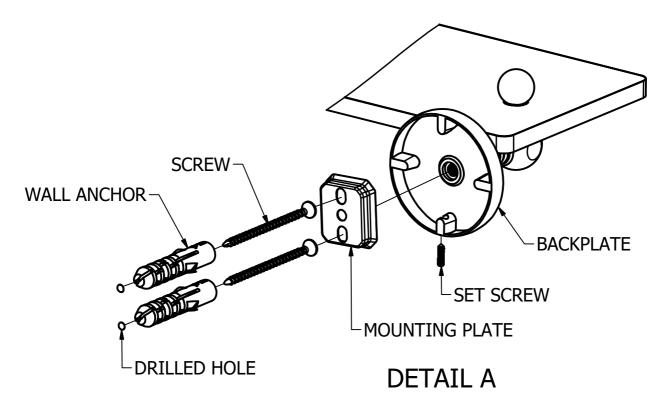

#### (Step1: Drill Holes in Wall for screws or screw anchors and attached Mounting plate to Wall

Determine your desired location for installation and make a mark for the location of the mounting plate and CARD-58 CAP. Remove mounting plate from backplate by loosening set screw in backplate as pictured below. Place center hole of mounting plate over mark made above. Make 2 marks where mounting screws will be placed as shown below. Drill hole at each of the mark. (You may substitute other style mounting anchors or screws if desired). Place anchors into the holes made. Place mounting plate over holes and secure to mounting surface using screws as shown below.