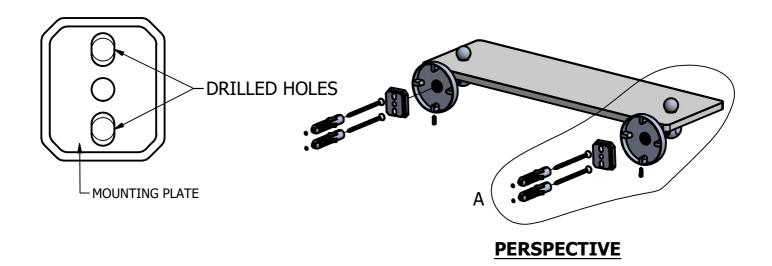

#### (Step1: Drill Holes in Wall for screws or screw anchors and attached Mounting plate to Wall

Determine your desired location for installation and make a mark for the location of the mounting plate and CARD-58 CAP. Remove mounting plate from backplate by loosening set screw in backplate as pictured below. Place center hole of mounting plate over mark made above. Make 2 marks where mounting screws will be placed as shown below. Drill hole at each of the mark. (You may substitute other style mounting anchors or screws if desired). Place anchors into the holes made. Place mounting plate over holes and secure to mounting surface using screws as shown below.

### **PERSPECTIVE**