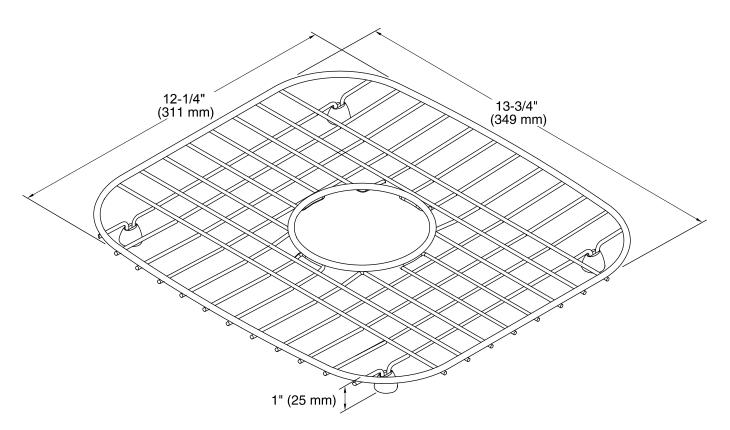

## Features

- Fits in the small bowl of the K-3371 and K-3372 Verse kitchen sinks and K-3180 and K-3181 Undertone kitchen sinks.
- Durable stainless-steel construction.
- Helps protect sink surface from daily wear.
- Dishwasher safe.
- Rubber feet provide added protection.



## **Codes/Standards**

None Applicable

KOHLER<sup>®</sup> One-Year Limited Warranty

See website for detailed warranty information.

## Available Color/Finishes

Color tiles intended for reference only.

Color Code Description ST Stainless Steel







## **Technical Information**

All product dimensions are nominal.