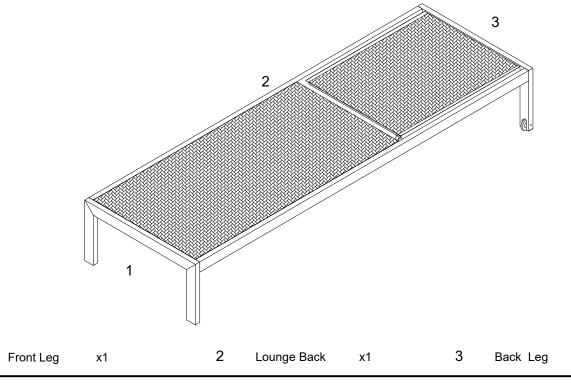

he size and weight of the bed, we recommend that it is assembled by two adults, on a carpeted or padded area, in the room that it is intended for. Approx assembly time: 30 minutes.
- 3. Please do not use any tools other than those provided or recommended in these instructions.
- 4. Please do not throw away any of the packaging or the instruction until you have checked all the components and hardware and the furniture is fully assembled. Please ensure that the packaging is disposed of in a safe environmentally friendly way.
- 5. Assemble all components loosely until advised to tighten. Depending on use, it may be necessary to tighten the components from time to time, so please save the tools that has been provided.
- 6. Please keep all fitting out of reach of children.



## Component:

1



x1



## STEP 1:

Remove the plastic covers which pre-install in the end of side rail on the **Lounge Back(2)** by using **Allen Wrench (C)**. Insert **Lounge Back (2)** into **Back Leg (3)** as shown by two adults.

Insert 2 pieces of **Bolt (B)** from the pre-drilled holes on the bottom of the **Lounge Back (2)** into each side on the bottom of **Back Leg (3)**.

Insert 2 pieces of **Bolt (A)** from the pre-drilled holes on the side rail of the **Lounge Back (2)** into each end of **Back Leg (3)** as shown. Do not fully tighten **Bolts (A&B)** at this step.

Repeat the same steps for Front Leg (1).

After checking the leveling for all connections, please use Allen Wrench (C) to tighten all Bolts (A&B) clockwise until secure.



## STEP 2:

Carefully place the assembled bed at your desi