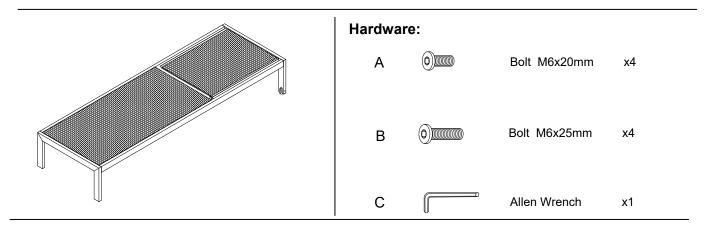

Thank you for purchasing the MODWAY SUNBED!

Before you start, here is some helpful advice:

- 1. We suggest you spend a short time reading through this leaflet and then follow the simple step by step instructions.
- 2. Owing to the size and weight of the bed, we recommend that it is assembled by two adults, on a carpeted or padded area, in the room that it is intended for. Approx assembly time: 30 minutes.
- 3. Please do not use any tools other than those provided or recommended in these instructions.
- 4. Please do not throw away any of the packaging or the instruction until you have checked all the components and hardware and the furniture is fully assembled. Please ensure that the packaging is disposed of in a safe environmentally friendly way.
- 5. Assemble all components loosely until advised to tighten. Depending on use, it may be necessary to tighten the components from time to time, so please save the tools that has been provided.
- 6. Please keep all fitting out of reach of children.