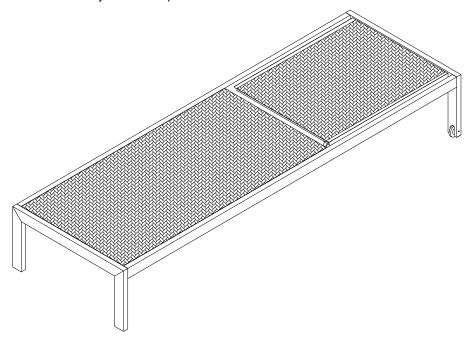

## STEP 2:

Carefully place the assembled bed at your desired position.

Assembly is completed. The bed is ready to enjoy now!