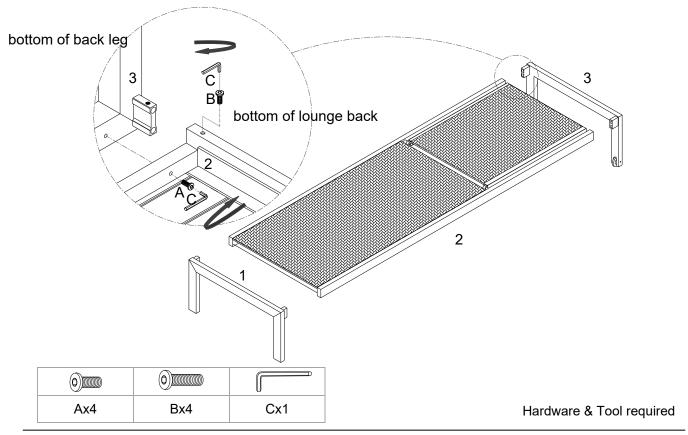

## STEP 1:

Remove the plastic covers which pre-install in the end of side rail on the **Lounge Back(2)** by using **Allen Wrench (C)**. Insert **Lounge Back (2)** into **Back Leg (3)** as shown by two adults.

Insert 2 pieces of **Bolt (B)** from the pre-drilled holes on the bottom of the **Lounge Back (2)** into each side on the bottom of **Back Leg (3)**.

Insert 2 pieces of **Bolt (A)** from the pre-drilled holes on the side rail of the **Lounge Back (2)** into each end of **Back Leg (3)** as shown. Do not fully tighten **Bolts (A&B)** at this step.

Repeat the same steps for Front Leg (1).

After checking the leveling for all connections, please use Allen Wrench (C) to tighten all Bolts (A&B) clockwise until secure.