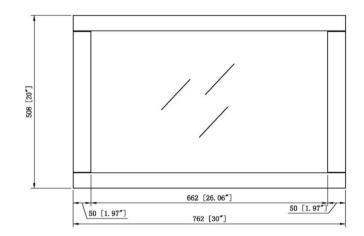

## **SPECIFICATIONS**

**SHELF MATERIAL:** 

Mood **FACE FRAME MATERIAL:** Pine MATERIAL CONSTRUCTION: SIDES MATERIAL: N/A **ASSEMBLY REQUIRED: BOTTOM MATERIAL:** N/A Electric Drill, Screwdriver TOOLS NEEDED FOR INSTALLATION: 30" H × 20" L × 0.75" D **BACK PANEL MATERIAL: MDF ASSEMBLED DIMENSIONS:** 12.3 lbs. **BACK BRACE MATERIAL:** N/A WEIGHT: N/A **GLASS STYLE:** Flat Panel NUMBER OF DOORS: N/A DOOR MATERIAL: LIGHTED: No **NUMBER OF SHELVES:** N/A **OTY OF LAMPS:** N/A **ADJUSTABLE SHELVES:** N/A **POWER SOURCE:** None SHELF MAX WEIGHT CAPACITY: N/A MOUNTING HARDWARE INCLUDED: No N/A SHELF WIDTH: MOUTING TYPE: Surface SHELF THICKNESS: N/A