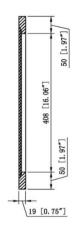

## **SPECIFICATIONS**

**SHELF MATERIAL:** 

Mood **FACE FRAME MATERIAL:** Pine MATERIAL CONSTRUCTION: SIDES MATERIAL: N/A **ASSEMBLY REQUIRED: BOTTOM MATERIAL:** N/A Electric Drill, Screwdriver TOOLS NEEDED FOR INSTALLATION: 30" H × 20" L × 0.75" D **BACK PANEL MATERIAL: MDF ASSEMBLED DIMENSIONS:** 12.3 lbs. **BACK BRACE MATERIAL:** N/A WEIGHT: N/A **GLASS STYLE:** Flat Panel NUMBER OF DOORS: N/A DOOR MATERIAL: LIGHTED: No **NUMBER OF SHELVES:** N/A **OTY OF LAMPS:** N/A **ADJUSTABLE SHELVES:** N/A **POWER SOURCE:** None SHELF MAX WEIGHT CAPACITY: N/A MOUNTING HARDWARE INCLUDED: No N/A SHELF WIDTH: MOUTING TYPE: Surface SHELF THICKNESS: N/A