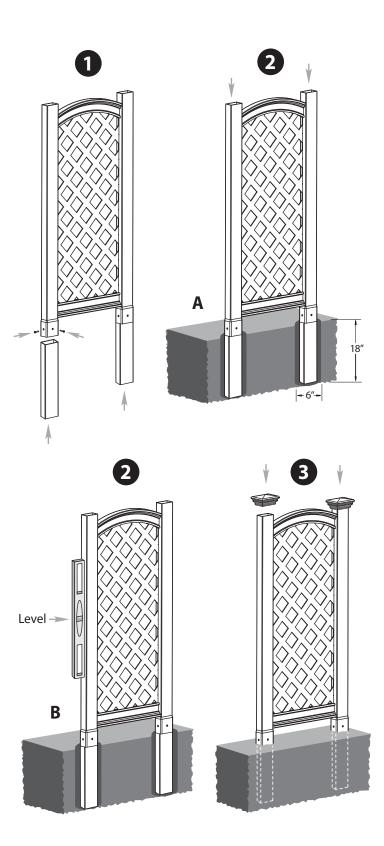

### Install the Ground Anchor Stakes

Insert the ground anchoring stakes into the bottom of the privacy screen posts. Secure with screws into the four pre-drilled holes.

#### Install Trellis into Ground

А

Move the screen to its final location. When you are satisfied with the location, mark the positions of the posts, then move the screen aside and lay it carefully on it's side. Excavate the 2 post holes approximately 18" deep x 6" diameter. Carefully move the screen back into position.

В

Level it both vertically and horizontally into the excavated holes.

Backfill the holes with the excavated soil.

### **STEP THREE**

Install the Post Caps