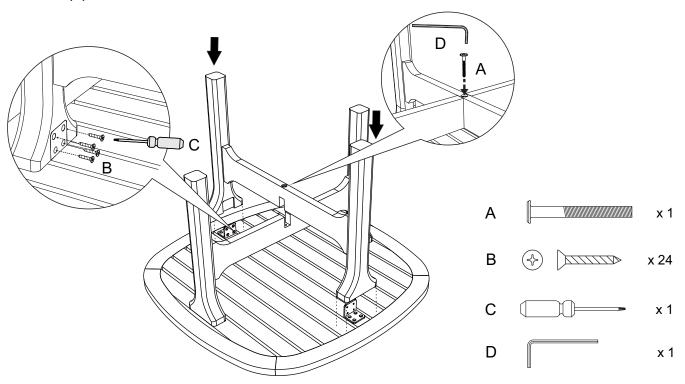

#### Hardware:

A Bolt M6x50mm x 1

B Screws x 24

C Screwdriver x 1

D Allen Wrench M4 x 1

## STEP 2:

Insert 4 pieces of **Screw (B)** from metal hinges to the **Part Legs** as shown. Tighten it with **Screwdriver (C)**, repeat the procedure to the other sides of the **Legs**. Insert **Bolt (A)** in the middle wooden cut and tighten with **Allen Wrench (D)**.