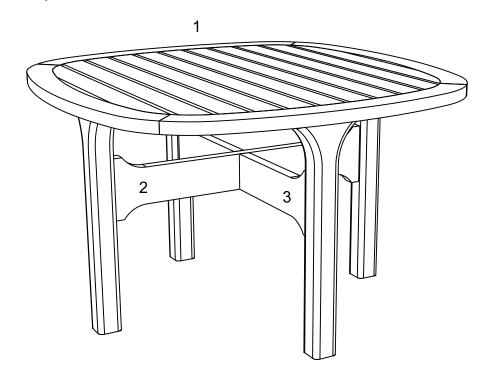

f the coffee table, we recommend that it is assembled by two adults, on a carpeted or padded area, in the room that it is intended for. Approximate assembly time: 30 minutes.
- 3. Please do not use any tools other than those provided or recommended in these instructions.
- 4. Please do not throw away any of the packaging or instructions until you have checked all the components and hardware and the furniture is fully assembled.
- 5. Assemble all components loosely until advised to tighten. Depending on use, it may be necessary to tighten the components from time to time, so please save the tools that have been provided.
- 6. Please keep all pieces out of reach of small children.



#### Hardware:

A Bolt M6x50mm x 1

B Screws x 24

C Screwdriver x 1

D Allen Wrench M4 x 1

### Component:



- 1. Top Table x2
- 2. One part Legs x1
- 3. Two part Legs x1



#### STEP 1:

Please put back side of **Top Table (1)** on a carpeted or padded area. Insert the **One part Legs (2)** into the metal hinges or metal support. Insert the **Two part Legs (3)** through middle cut.



## STEP 2:

Insert 4 pieces of **Screw (B)** from metal hinges to the **Part Legs** as shown. Tighten it with **Screwdriver (C)**, repeat the procedure to the other sides of the **Legs**. Insert **Bolt (A)** in the middle wooden cut and tighten with **Allen Wrench (D)**.





# STEP 3:

Carefully turn over the assembled Coffee Table.



Assembly is complete. Your coffee table is ready to be used now!