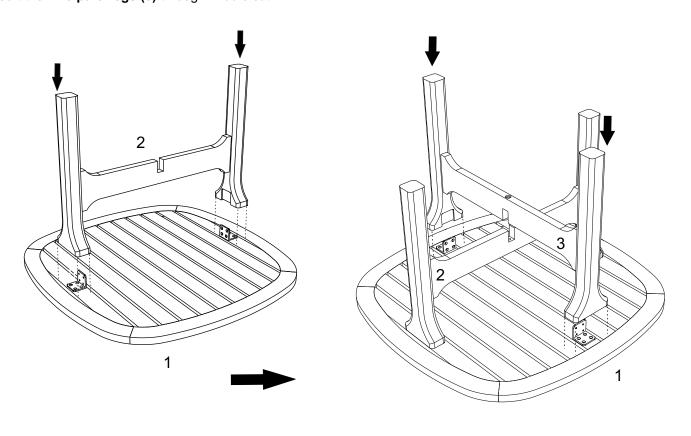

#### STEP 1:

Please put back side of **Top Table (1)** on a carpeted or padded area. Insert the **One part Legs (2)** into the metal hinges or metal support. Insert the **Two part Legs (3)** through middle cut.