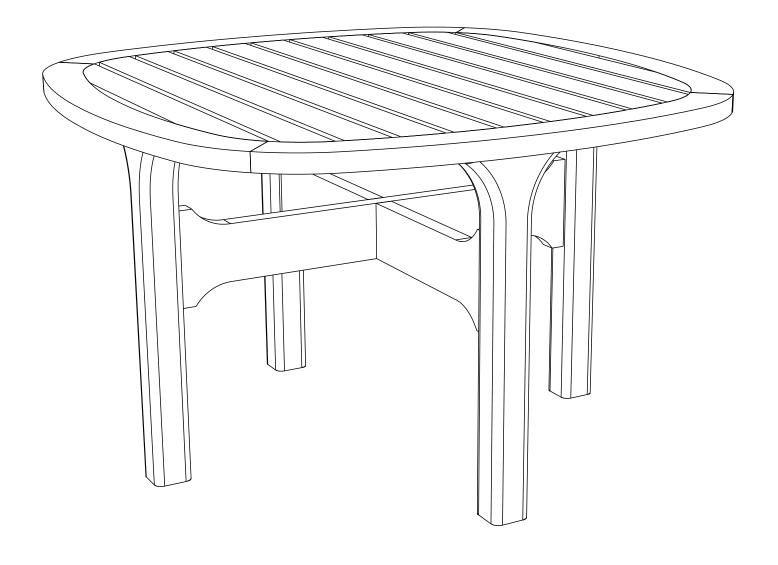

### Component:

- 1. Top Table x2
- 2. One part Legs x1
- 3. Two part Legs x1

#### STEP 1:

Please put back side of **Top Table (1)** on a carpeted or padded area. Insert the **One part Legs (2)** into the metal hinges or metal support. Insert the **Two part Legs (3)** through middle cut.

## STEP 2:

Insert 4 pieces of **Screw (B)** from metal hinges to the **Part Legs** as shown. Tighten it with **Screwdriver (C)**, repeat the procedure to the other sides of the **Legs**. Insert **Bolt (A)** in the middle wooden cut and tighten with **Allen Wrench (D)**.