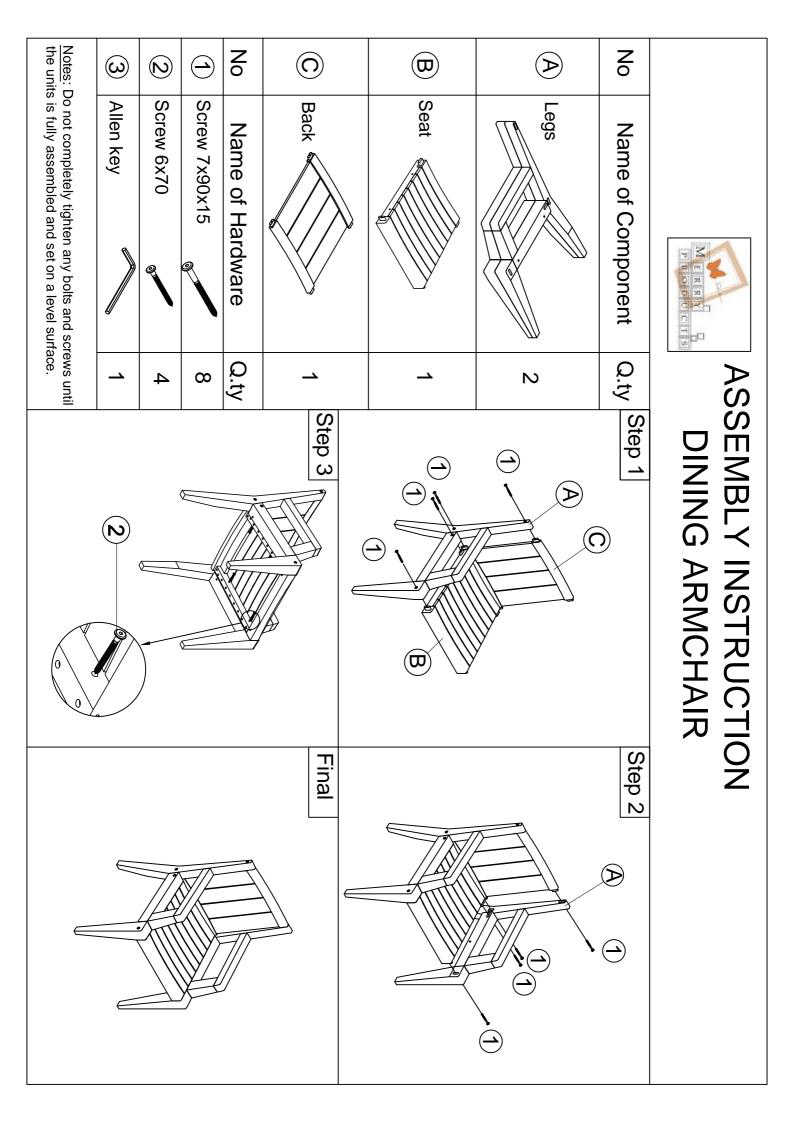

- When assembling The Home Decorators Bermuda Collection, please handle all panels and/or hardware with care to avoid any possibilities of damages and/or injuries.
- Cover furniture duing harsh weather to keep it from weathering.
- Rinse any panels with water to clean.
- Keep small parts and pieces away from children until fully assembled.
- Please check for any loose screws and tighten them before you use.
- We recommend that the unit is fully assembled on a level surface.
- Two people are recommended to assemble this product.