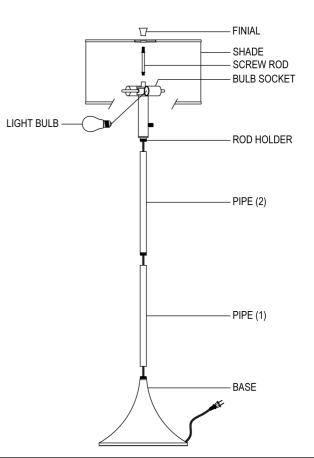

- 1. Carefully unpack all parts from the packaging and place them on a carpet/flat/smooth surface. Be sure to remove all the packaging materials from the lamp.
- \* Do not plug into the electrical outlet when installing or replacing bulb.
- 2. Screw the PIPE (1) into the BASE.
- 3. Screw the PIPE (2) into the PIPE (1).
- 4. Screw the ROD HOLDER into the PIPE (2).
- 5. Screw the SCREW ROD into the ROD HOLDER.
- 6. Place the BULB onto the BULB SOCKET. (Bulb Included)
- 7. Place the SHADE onto the SCREW ROD. and secure the SHADE with the FINIAL.
- 8. Insert the plug into the wall outlet, you are ready to use.