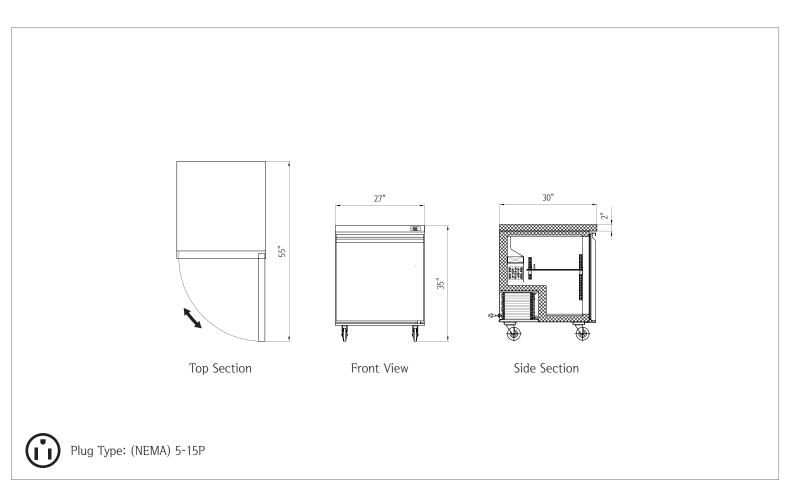

### 1 Door Under Counter Freezer • NP1F-27UC

| cu. ft.    |
|------------|
|            |
|            |
|            |
| 22 in      |
| 23 in      |
| 24 in      |
| 27 in      |
| 30 in      |
| 35 in      |
| 32 x 39 in |
|            |
|            |

| Technical Specifications    |                            |
|-----------------------------|----------------------------|
| Product Classification      | Freezer                    |
| Climate Class               | Ν                          |
| Number of Doors             | 1                          |
| External Cabinet Material   | 430 Stainless Steel        |
| Internal Cabinet Material   | 304 Stainless Steel        |
| Type of Refrigeration Agent | R-290                      |
| Type of Temperature Control | Digital                    |
| Temperature Range °C        | -22°C to -18°C             |
| Temperature Range °F        | -8°F to 0°F                |
| Voltage / Frequency         | 115V / 60Hz                |
| Amp                         | 2.1                        |
| Compressor HP               | 1/2 HP                     |
| Type of Insulation          | 2.5-Inch Polyurethane Foam |
| Door Handle                 | Full Length                |