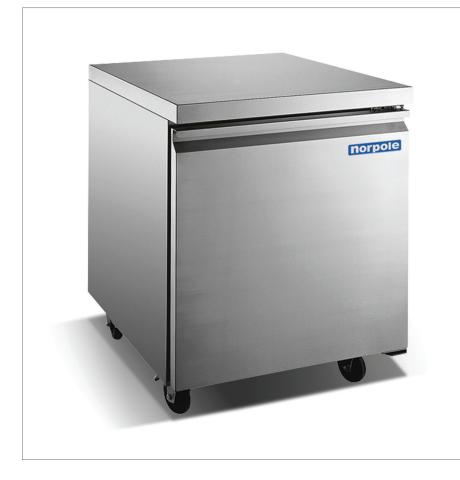

# norpole

#### Standard Features

- Stainless steel interior and exterior
- Rounded corner design for easy cleanup
- Self closing hinged doors with 90 degree stay open feature
- Programmable electronic control system
- Adjustable, heavy duty PVC coated shelves
- Heavy-duty castor wheels

### 1 Door Under Counter Freezer • NP1F-27UC

| cu. ft.    |
|------------|
|            |
|            |
|            |
| 22 in      |
| 23 in      |
| 24 in      |
| 27 in      |
| 30 in      |
| 35 in      |
| 32 x 39 in |
|            |
|            |