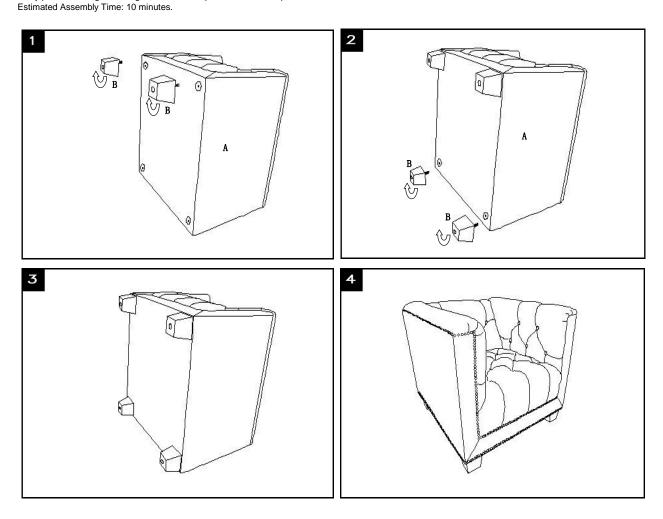

## Parts List and Hardware List

| PIECE | DESCRIPTION | PICTURE | QUANTITY |
|-------|-------------|---------|----------|
| A     | Seat        |         | 1X       |
| В     | Legs        |         | 4X       |