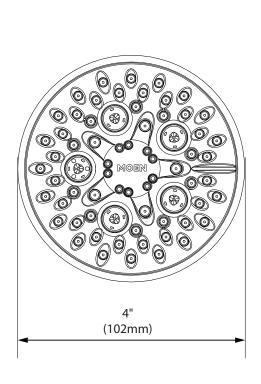

Buy it for looks. Buy it for life.®

# **DESCRIPTION**

- · Available in various finishes identified by suffix
- · Fixed mount showerhead only
- Non-metallic spray face and shell
- Non-metallic swivel ball assembly

# **OPERATION**

 4 functions massage, HydroBoost™, full and combined (massage and full): rotate outer ring to select

# **FLOW**

Limited to 2.0 gpm (7.6 L/min) at 80 psi

# **STANDARDS**

Third party certified to meet WaterSense®, ASME A112.18.1/
CSA B125.1 and all applicable requirements referenced therein

# **WARRANTY**

- Lifetime limited warranty against leaks, drips and finish defects to the original consumer purchaser
- 5 year warranty if used in commercial installations

# **Specifications**



4-Function Showerhead

Avira with HydroBoost™ Models:

26313 series







# **CRITICAL DIMENSIONS**

(DO NOT SCALE)