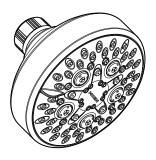

# **DESCRIPTION**

- · Available in various finishes identified by suffix
- · Fixed mount showerhead only
- Non-metallic spray face and shell
- Non-metallic swivel ball assembly

# **OPERATION**

 4 functions massage, HydroBoost™, full and combined (massage and full): rotate outer ring to select

# **Specifications**

4-Function Showerhead

Avira with HydroBoost™ Models:

26313 series