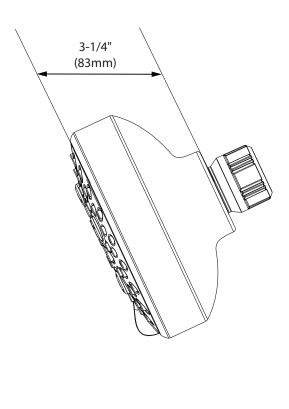

Buy it for looks. Buy it for life.®

# **DESCRIPTION**

- · Available in various finishes identified by suffix
- · Fixed mount showerhead only
- Non-metallic spray face and shell
- Non-metallic swivel ball assembly

# **OPERATION**

 4 functions massage, HydroBoost™, full and combined (massage and full): rotate outer ring to select

# **FLOW**

Limited to 2.0 gpm (7.6 L/min) at 80 psi

# **STANDARDS**

Third party certified to meet WaterSense®, ASME A112.18.1/
CSA B125.1 and all applicable requirements referenced therein

# **WARRANTY**

- Lifetime limited warranty against leaks, drips and finish defects to the original consumer purchaser
- 5 year warranty if used in commercial installations

# **Specifications**



4-Function Showerhead

Avira with HydroBoost™ Models:

26313 series







# **CRITICAL DIMENSIONS**

(DO NOT SCALE)