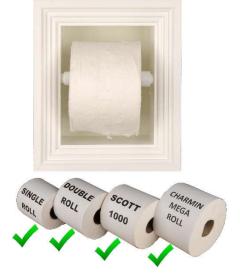

### **<u>Finish:</u>** Can be unfinished, or finished in any one of our 30 colors, or your custom paint color.

Features:

- ✓ Handcrafted right here in the USA, in sunny Sarasota, Florida!
- Various finish choices Unfinished stain grade, Primed and ready to paint, or finished for you in one of our colors!
- Solid wood construction screwed together to last a lifetime, especially in a humid bathroom environment!
- Easy installation simply use construction adhesive on the back side to adhere it to the outside surface of your wall around the opening.
- Our unique design recesses almost the entire roll in the wall and you can use <u>ANY</u>
  <u>SIZE</u> roll on the market today even Charmin MEGA Rolls and Costco rolls!