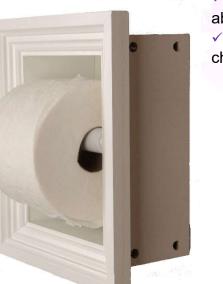

### **TP-3** - Solid Wood Newberry Frame Toilet Paper Holder

# Dimensions:10"h x 8.5"w x 4"d (overall dimensions)<br/>7"h x 5.5"w x 3.5"d (inside dimensions)<br/>8.5"h x 7"w (size of back of the box which recesses in the wall)

### **<u>Finish:</u>** Can be unfinished, or finished in any one of our 30 colors, or your custom paint color.

Features:

- ✓ Handcrafted right here in the USA, in sunny Sarasota, Florida!
- Various finish choices Unfinished stain grade, Primed and ready to paint, or finished for you in one of our colors!
- Solid wood construction screwed together to last a lifetime, especially in a humid bathroom environment!
- Easy installation simply use construction adhesive on the back side to adhere it to the outside surface of your wall around the opening.
- Our unique design recesses almost the entire roll in the wall and you can use <u>ANY</u>
  <u>SIZE</u> roll on the market today even Charmin MEGA Rolls and Costco rolls!