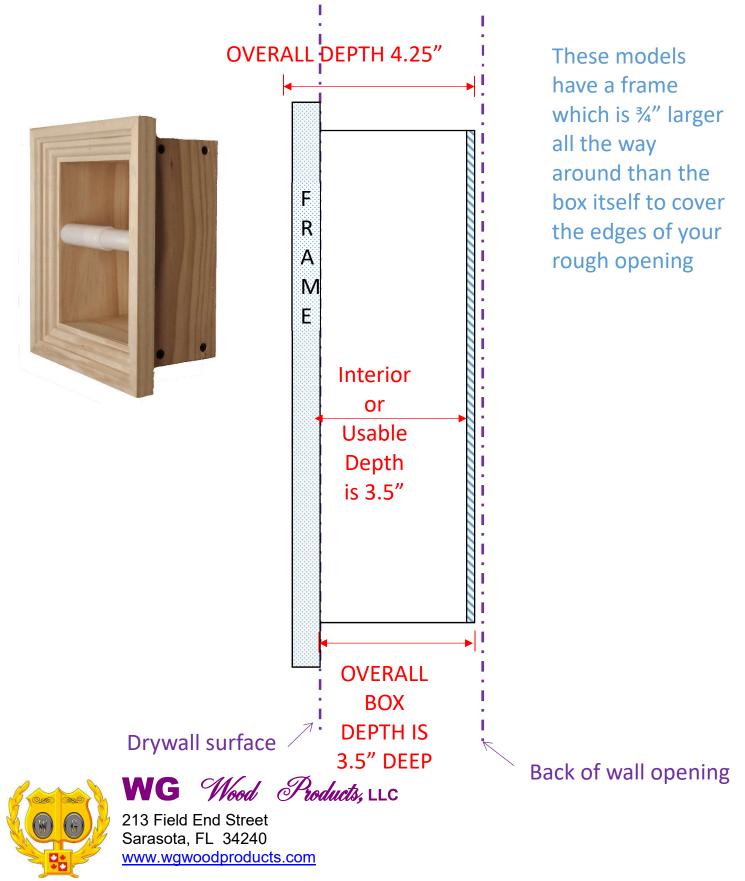

## Side View of Recessed TP Holder

3.5" deep models (4.25" overall depth)

# Dimensions:10"h x 8.5"w x 4"d (overall dimensions)<br/>7"h x 5.5"w x 3.5"d (inside dimensions)<br/>8.5"h x 7"w (size of back of the box which recesses in the wall)

#### Rough Opening Needed:

8 5/8"h x 7 1/8"w x 4"d (std 2x4 walls)

Materials: Solid pine

Mounting: Mount by Adhering to wall surface using Construction Adhesive