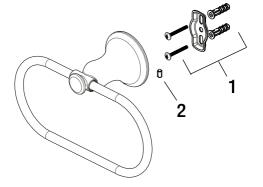

## **Replacement Parts List**

| Glacier Bay Funston Series Towel Ring |  |        |        |  |  |  |  |
|---------------------------------------|--|--------|--------|--|--|--|--|
|                                       |  | SKII # | EINICH |  |  |  |  |

| MODEL      | 5KU #     | FINISH         |
|------------|-----------|----------------|
| 20161-0504 | 304778413 | Brushed Nickel |

Many replacement parts can be purchased online or at your local store. Please use the table below to identify the part SKU number needed, go to HOMEDEPOT.COM, and check for online and store availability. If you can't find the part you are looking for, please call 1-855-HD-GLACIER.

| Part | Description      | Part #  | Internet<br>SKU # | Store<br>SKU # |
|------|------------------|---------|-------------------|----------------|
|      | Plastic Anchor   | RP80061 |                   |                |
|      | Mounting Bracket |         |                   |                |
|      | Wood Screw       |         |                   |                |
| 2    | Set Screw        | RP50041 |                   |                |