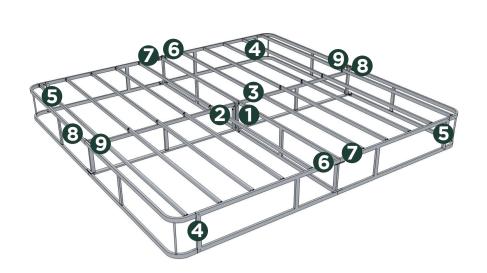

## Easy as 125 Assembly Instruction

Numbers must Match for Secure Assembly 125-9

## Smart Box Spring

Available in King and Cal King sizes