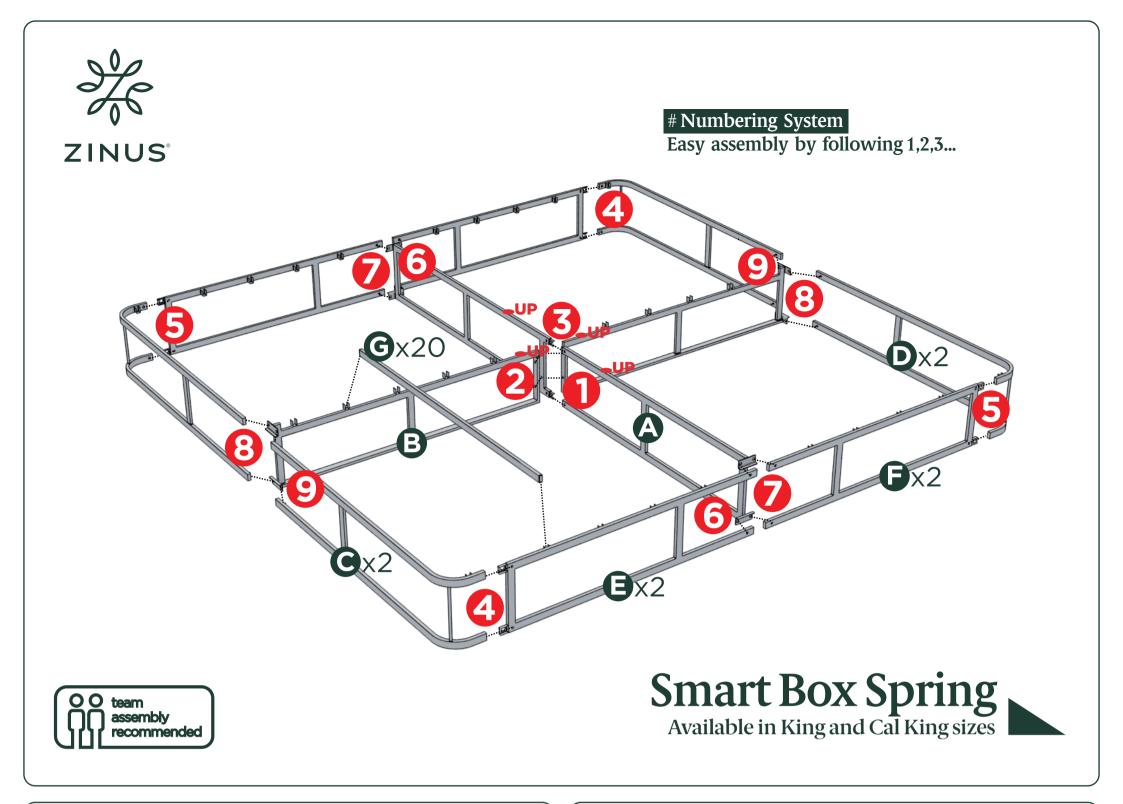

## Easy as 125 Assembly Instruction

Numbers must Match for Secure Assembly 125-9

## Smart Box Spring

Available in King and Cal King sizes