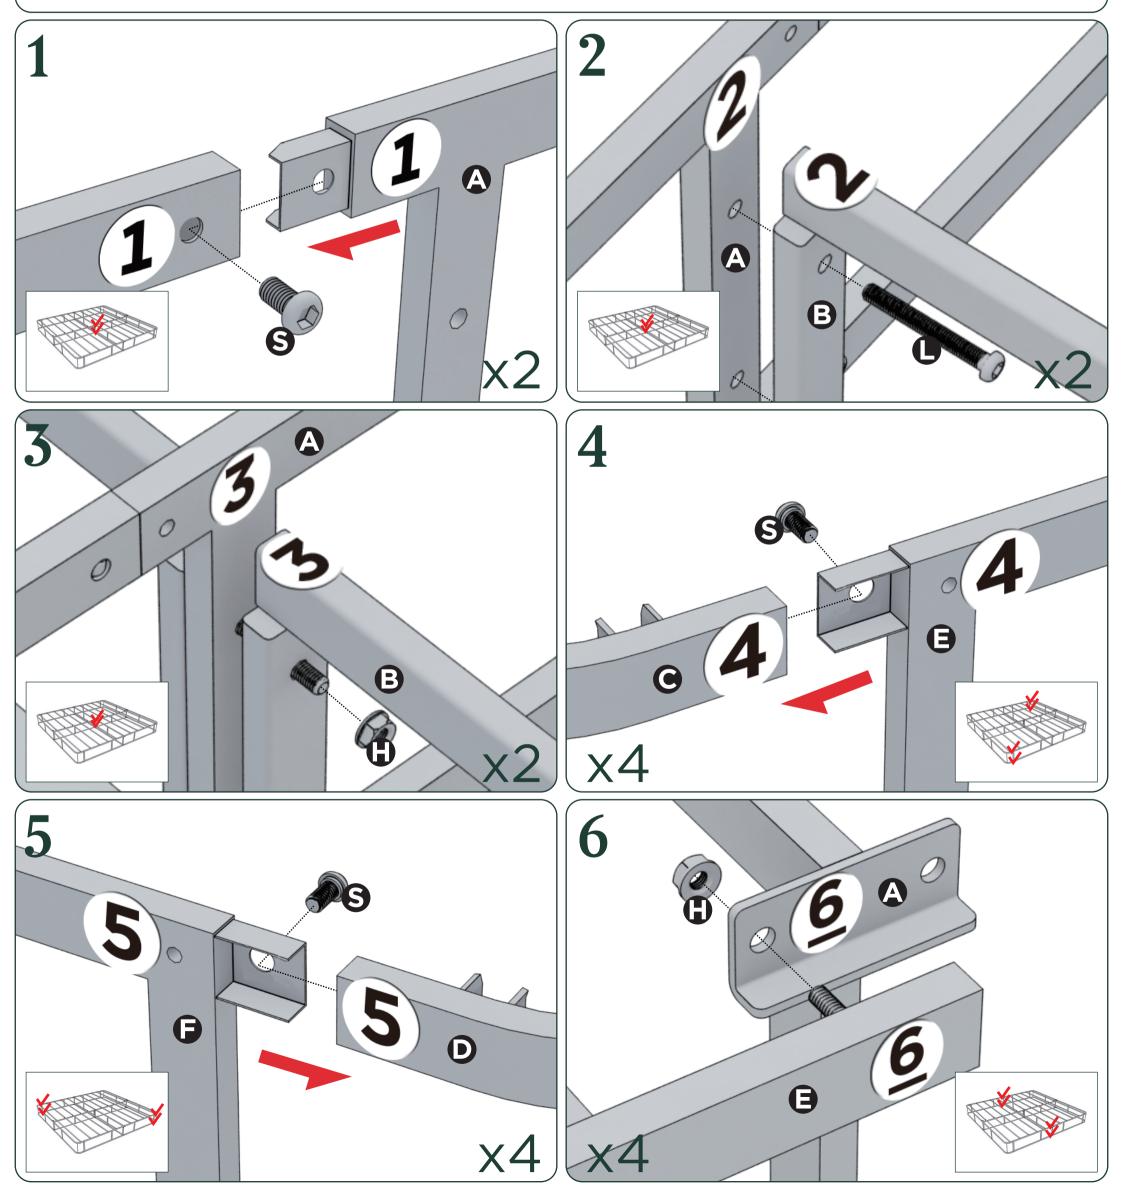

## Easy as 125 Assembly Instruction

Numbers must Match for Secure Assembly 125-9

## Smart Box Spring

Available in King and Cal King sizes