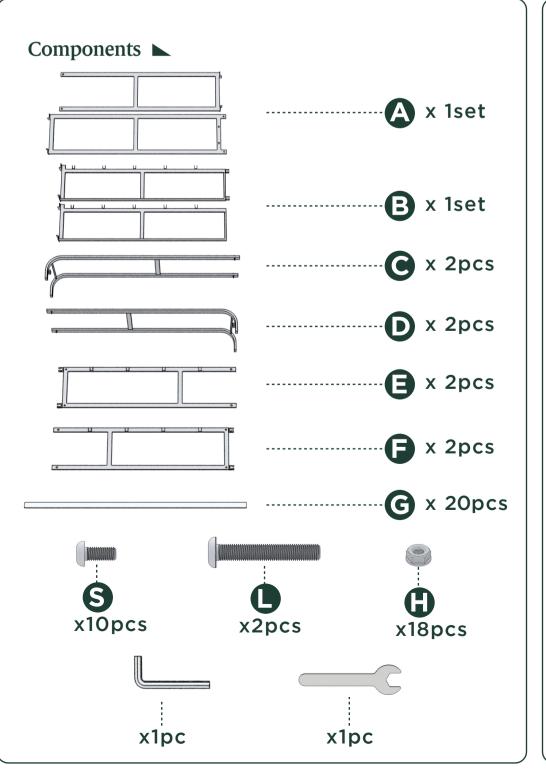

## Easy as 125 Assembly Instruction

Numbers must Match for Secure Assembly 125-9

## Smart Box Spring

Available in King and Cal King sizes