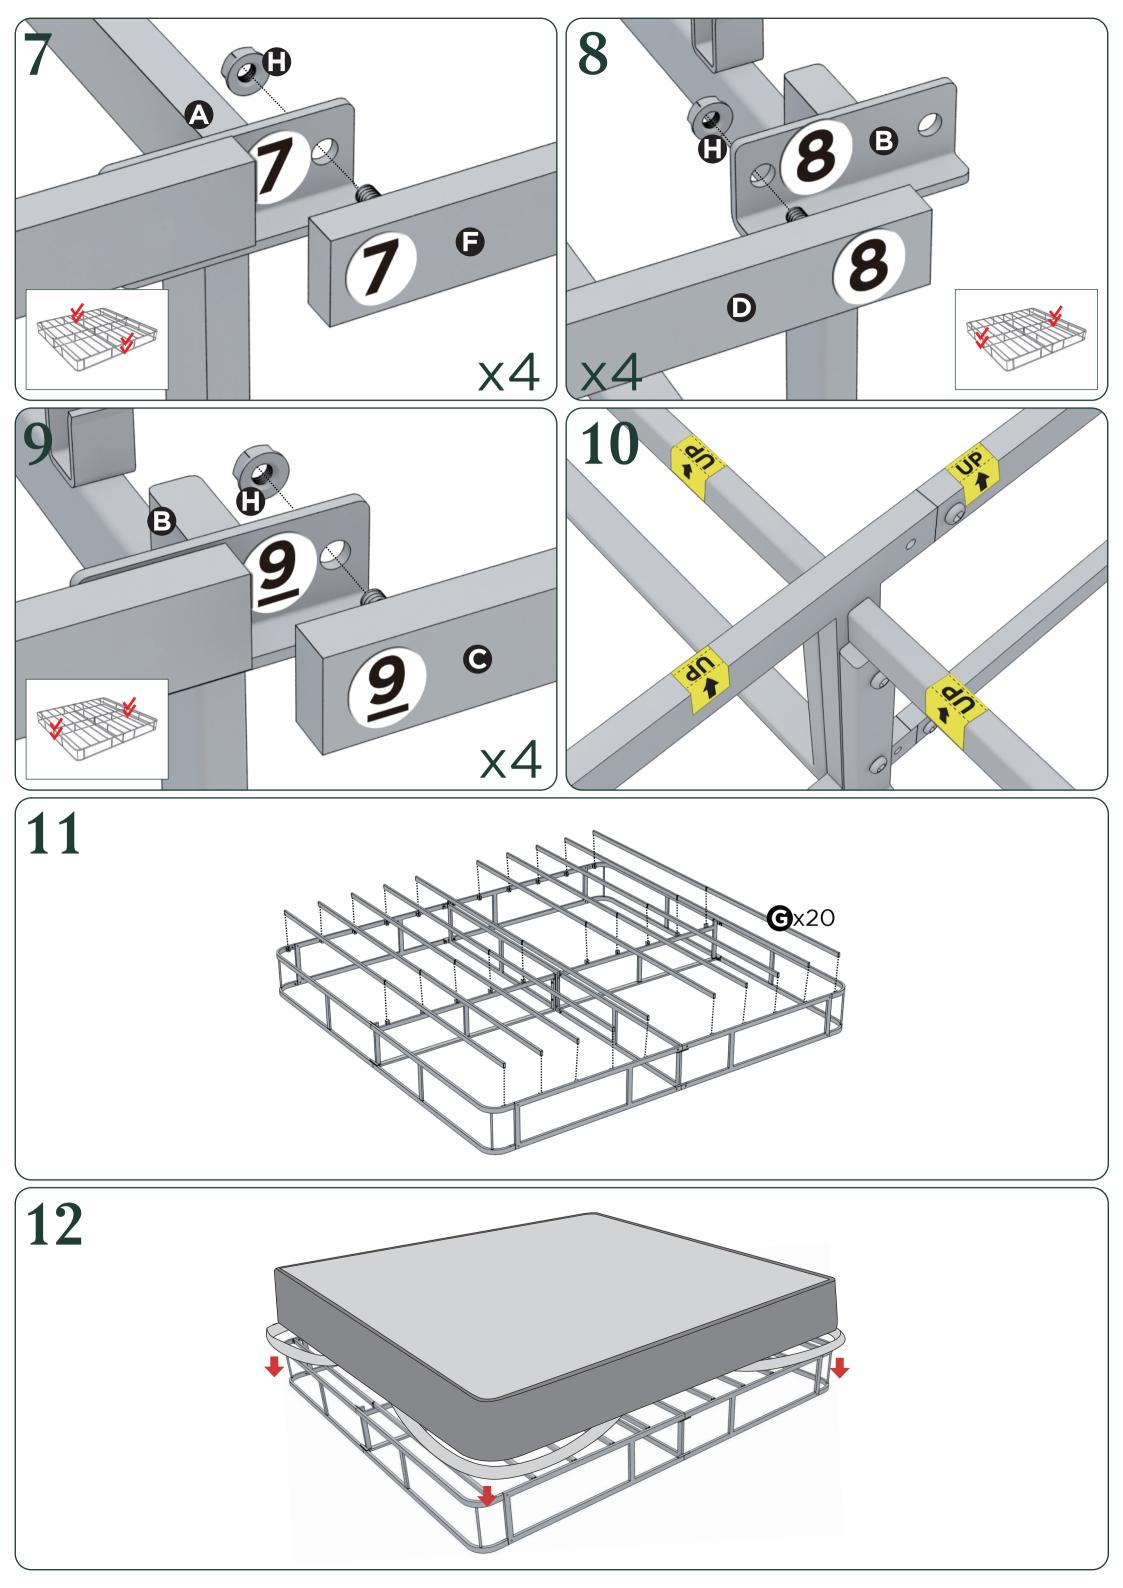

## Easy as 125 Assembly Instruction

Numbers must Match for Secure Assembly 125-9