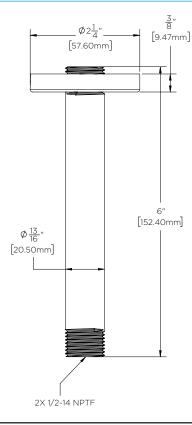

#### DIMENSIONS: NOTE: 1. All dimensions are in inches (millimeters) unless otherwise specified and are subject to change without notice.

Architect/Engineer Approval Space:

SPEAKMAN 400 ANCHOR MILL ROAD NEW CASTLE, DE 19720 P: 800-537-2107 F: 800-977-2747 W: WWW.SPEAKMAN.COM R: JULY 2017