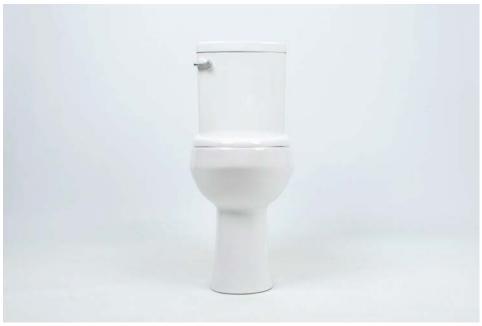

Product: Model S

20" bowl height two-piece elongated toilet

## **CONVENIENT HEIGHT®**

Product: Model S 20" bowl height two-piece elongated toilet

# The Convenient Height® product Model S two-piece toilet