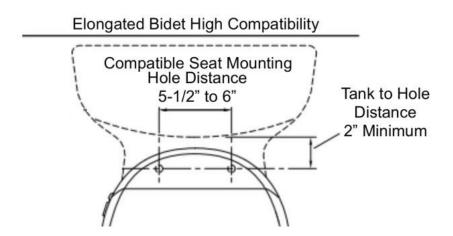

# Diagram of measurements and specification drawings

NOTE: Drawings for bidet installation are measurement reference purposes only.

Bidet wash seat is not included