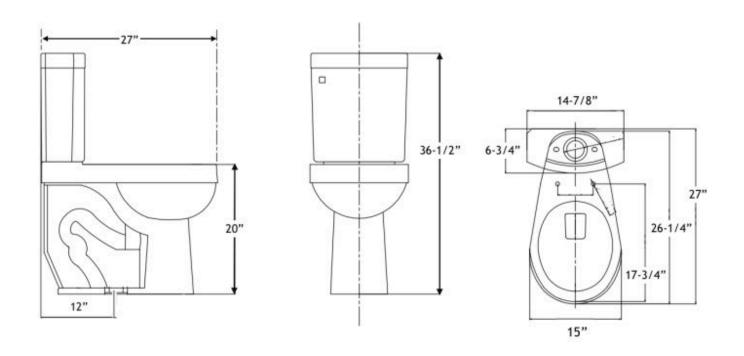

# Diagram of measurements and specification drawings

NOTE: Drawings for bidet installation are measurement reference purposes only.

Bidet wash seat is not included

### **Features**

- Vitreous china
- Two-piece toilet: tank and bowl
- · Bowl shape: Compact elongated
- Bowl height: 20 inches
- Dual flush valve flushing system
- 12" rough-in
- 2-1/8" glazed trapway
- 1.28 gpf full flush, 0.9 gpf partial flush
- Left-hand positioned trip lever location
- 7" x 9" water area
- 27" x 12-1/2" x 36"