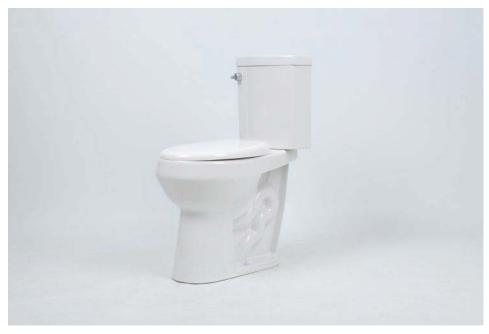

Product: Model S

20" bowl height two-piece elongated toilet

## **CONVENIENT HEIGHT®**

Product: Model S 20" bowl height two-piece elongated toilet

# The Convenient Height® product Model S two-piece toilet