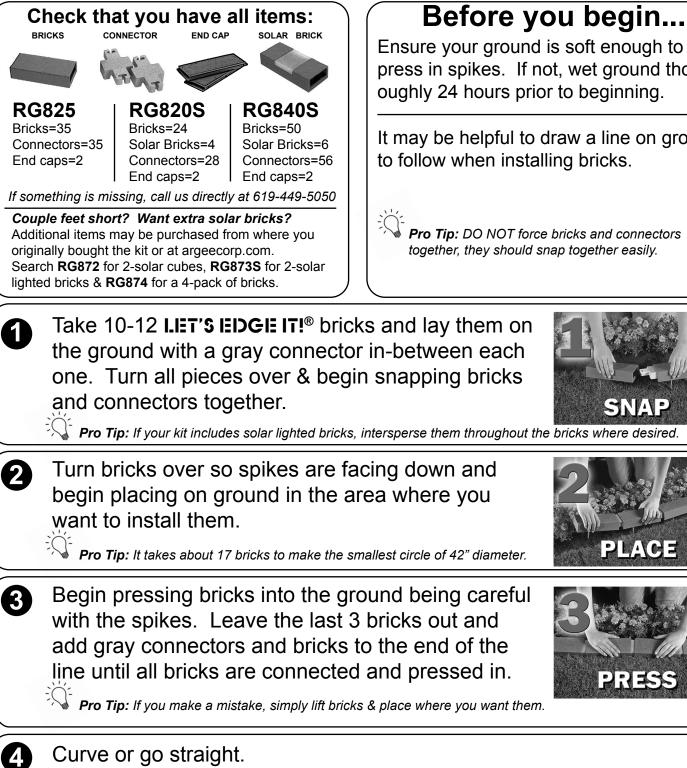

# Ensure your ground is soft enough to

press in spikes. If not, wet ground thoroughly 24 hours prior to beginning.

It may be helpful to draw a line on ground to follow when installing bricks.

Pro Tip: DO NOT force bricks and connectors together, they should snap together easily.