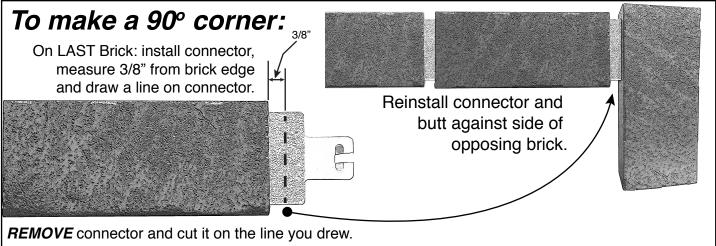

## Finishing up...

- Place an end cap where an open end is seen. Install from inside the brick, snap into place.
- If final brick is too long, shorten using a hand saw or table saw to proper length.
- To make a 90° angle, see back for detailed instructions.