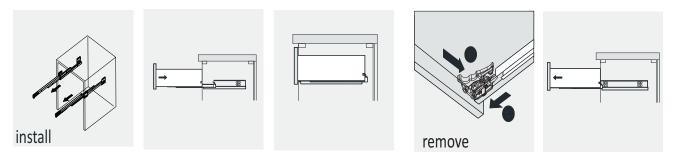

Please check your product packaging to make sure the included accessories are in the "list of standard accessories". If any parts are missing, please contact your local dealer immediately.

- Do not allow any sharp objects to come in contact with the cabinet, as it will scratch the surface.
- Continuous and prolonged exposure to direct sunlight may cause discoloration to the wood.
- •Do not put any hot appliances directly on or near the cabinet.
- •Please avoid using cleaning products that contain bleach or ammonia.
- Wood surfaces should only be cleaned with wood care products such as soapy water or furniture polish.



MODEL: 744024

# **INSTALLATION**



#### MAIN BODY PARTS











**INSTALLATION PARTS** 

Install screw/2

## **ERECTING TOOL**



#### DRAWER'S ADJUST



## INSTALLATION INSTRUCTIONS