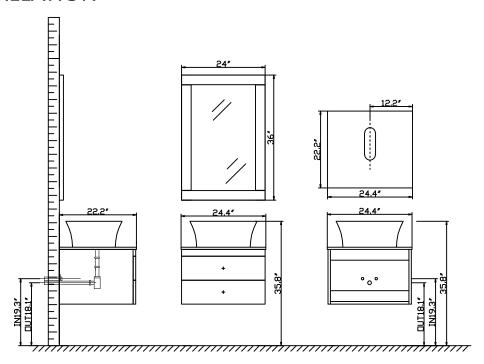

Please check your product packaging to make sure the included accessories are in the "list of standard accessories". If any parts are missing, please contact your local dealer immediately.

- Do not allow any sharp objects to come in contact with the cabinet, as it will scratch the surface.
- Continuous and prolonged exposure to direct sunlight may cause discoloration to the wood.
- •Do not put any hot appliances directly on or near the cabinet.
- •Please avoid using cleaning products that contain bleach or ammonia.
- Wood surfaces should only be cleaned with wood care products such as soapy water or furniture polish.



MODEL: 744024

# **INSTALLATION**



#### MAIN BODY PARTS











**INSTALLATION PARTS** 

Install screw/2

## **ERECTING TOOL**



#### DRAWER'S ADJUST



## INSTALLATION INSTRUCTIONS