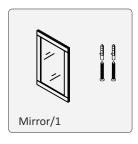

Please check your product packaging to make sure the included accessories are in the "list of standard accessories". If any parts are missing, please contact your local dealer immediately.

- Do not allow any sharp objects to come in contact with the cabinet, as it will scratch the surface.
- Continuous and prolonged exposure to direct sunlight may cause discoloration to the wood.
- •Do not put any hot appliances directly on or near the cabinet.
- •Please avoid using cleaning products that contain bleach or ammonia.
- Wood surfaces should only be cleaned with wood care products such as soapy water or furniture polish.



MODEL: 744024

# **INSTALLATION**



#### MAIN BODY PARTS











**INSTALLATION PARTS** 

Install screw/2

## **ERECTING TOOL**



#### DRAWER'S ADJUST



## INSTALLATION INSTRUCTIONS