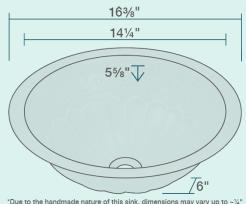

16 3/8" x 16 3/8" x 6" Undermount, Topmount, or Vessel Installation **Brushed Satin Finish** Center Drain One-Piece Construction Naturally Antibacterial Cardboard Cutout Template Included Installation Hardware Included Lifetime Warranty

#### \*Due to the handmade nature of this sink, dimensions may vary up to ~1/4"