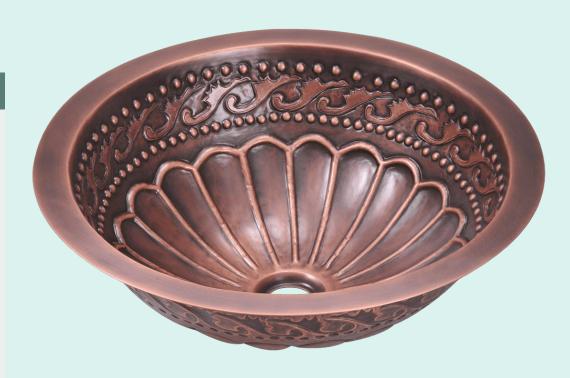

## Copper

Our handcrafted copper sinks add warmth and richness to a variety of décors. They come in a hammered finish with a beautifully aged patina. The hammered fi nish helps to hide small scratches that may occur over the lifetime of the sink. Copper is naturally antibacterial and will not rust or stain, making it easy to maintain. Our copper sinks are made using a one-piece construction process giving you the strongest copper sink you will find. Each sink is fully insulated with sound dampening pads.

16 3/8" x 16 3/8" x 6" Undermount, Topmount, or Vessel Installation **Brushed Satin Finish** Center Drain One-Piece Construction Naturally Antibacterial Cardboard Cutout Template Included Installation Hardware Included Lifetime Warranty