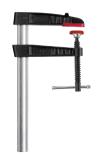

#### Malleable cast (TC) with flat rail

- Flat rails are an economical alternative
- German quality at an appealing price for industrial application
- Ergonomically shaped wood handle, standard pad and plastic cap

|         | Clamping<br>Capacity | Throat<br>Depth | Clamping<br>Force | Approx.<br>Weight |
|---------|----------------------|-----------------|-------------------|-------------------|
| TC4.008 | 8"                   | 4"              | 800 lbs           | 2.85 lbs          |
| TC4.512 | 12"                  | 4 1/2"          | 950 lbs           | 3.36 lbs          |
| TC5.512 | 12"                  | 5 ½"            | 1200 lbs          | 5.25 lbs          |
| TC7.016 | 16"                  | 7"              | 1200 lbs          | 6.25 lbs          |