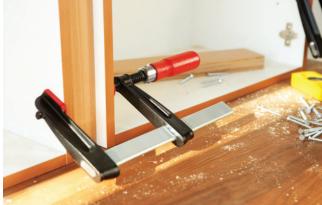

## **Bar clamps**

for woodworking and construction

TG Series malleable cast bar clamps

### for woodworking and construction

Simply better.