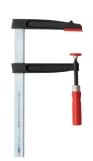

### **Features & Benefits**

- 1 Integrated anti-slip system for maximum safety. Set screw molded into the sliding arm interlocks with rail serrations to prevent the clamp from slipping.
- 2 Reinforced malleable cast iron jaw and sliding arm Corrugated malleable cast iron fixed jaw and sliding arm generate powerful, rigid clamping. Top jaw is press fitted to the rail.
- 3 BESSEY® optimized high quality profiled rail from our German steel plant. A reliable reinforcement against torsional forces, while serration on six faces additionally prevents the clamp from slipping.
- 4 BESSEY® smooth running spindle with Acme thread: more clamping with less effort. Replaceable pressure plates easily change without tools.
- 5 BESSEY® comfort

The TG series offers both the tried-and-true wooden handle or the 2K composite handle with a comfort insert.

 Choose your handle, the 2K or wood Standard pads are field replaceable

| 200                                                                                                                                                                                                                                                                                                                                                                                                                                                                                                                                                                                                                                                                                                                                                                                                                                                                                                                                                                                                                                                                                                                                                                                                                                                                                                                                                                                                                                                                                                                                                                                                                                                                                                                                                                                                                                                                                                                                                                                                                                                                                                                            | 2K<br>Handle  | Clamping<br>Capacity | Throat<br>Depth |           | Approx.<br>Weight | Wood<br>Handle | 1 |
|--------------------------------------------------------------------------------------------------------------------------------------------------------------------------------------------------------------------------------------------------------------------------------------------------------------------------------------------------------------------------------------------------------------------------------------------------------------------------------------------------------------------------------------------------------------------------------------------------------------------------------------------------------------------------------------------------------------------------------------------------------------------------------------------------------------------------------------------------------------------------------------------------------------------------------------------------------------------------------------------------------------------------------------------------------------------------------------------------------------------------------------------------------------------------------------------------------------------------------------------------------------------------------------------------------------------------------------------------------------------------------------------------------------------------------------------------------------------------------------------------------------------------------------------------------------------------------------------------------------------------------------------------------------------------------------------------------------------------------------------------------------------------------------------------------------------------------------------------------------------------------------------------------------------------------------------------------------------------------------------------------------------------------------------------------------------------------------------------------------------------------|---------------|----------------------|-----------------|-----------|-------------------|----------------|---|
|                                                                                                                                                                                                                                                                                                                                                                                                                                                                                                                                                                                                                                                                                                                                                                                                                                                                                                                                                                                                                                                                                                                                                                                                                                                                                                                                                                                                                                                                                                                                                                                                                                                                                                                                                                                                                                                                                                                                                                                                                                                                                                                                | Light duty (T | G & TGJ)             | with 2K         | handle or | wood har          | ndle           |   |
| 177                                                                                                                                                                                                                                                                                                                                                                                                                                                                                                                                                                                                                                                                                                                                                                                                                                                                                                                                                                                                                                                                                                                                                                                                                                                                                                                                                                                                                                                                                                                                                                                                                                                                                                                                                                                                                                                                                                                                                                                                                                                                                                                            | TGJ2.506+2K   | 6"                   | 2 1/2"          | 600 lbs   | 1.50 lbs          | TGJ2.506       | 1 |
| III A                                                                                                                                                                                                                                                                                                                                                                                                                                                                                                                                                                                                                                                                                                                                                                                                                                                                                                                                                                                                                                                                                                                                                                                                                                                                                                                                                                                                                                                                                                                                                                                                                                                                                                                                                                                                                                                                                                                                                                                                                                                                                                                          | TGJ2.512+2k   | 12"                  | 2 1/2"          | 600 lbs   | 2.00 lbs          | TGJ2.512       |   |
|                                                                                                                                                                                                                                                                                                                                                                                                                                                                                                                                                                                                                                                                                                                                                                                                                                                                                                                                                                                                                                                                                                                                                                                                                                                                                                                                                                                                                                                                                                                                                                                                                                                                                                                                                                                                                                                                                                                                                                                                                                                                                                                                | TGJ2.518+2k   | 18"                  | 2 1/2"          | 600 lbs   | 2.30 lbs          | TGJ2.518       |   |
|                                                                                                                                                                                                                                                                                                                                                                                                                                                                                                                                                                                                                                                                                                                                                                                                                                                                                                                                                                                                                                                                                                                                                                                                                                                                                                                                                                                                                                                                                                                                                                                                                                                                                                                                                                                                                                                                                                                                                                                                                                                                                                                                | TGJ2.524+2k   | 24"                  | 2 ½"            | 600 lbs   | 2.50 lbs          | TGJ2.524       |   |
|                                                                                                                                                                                                                                                                                                                                                                                                                                                                                                                                                                                                                                                                                                                                                                                                                                                                                                                                                                                                                                                                                                                                                                                                                                                                                                                                                                                                                                                                                                                                                                                                                                                                                                                                                                                                                                                                                                                                                                                                                                                                                                                                | TGJ2.530+2k   | 30"                  | 2 ½"            | 600 lbs   | 3.00 lbs          | TGJ2.530       |   |
|                                                                                                                                                                                                                                                                                                                                                                                                                                                                                                                                                                                                                                                                                                                                                                                                                                                                                                                                                                                                                                                                                                                                                                                                                                                                                                                                                                                                                                                                                                                                                                                                                                                                                                                                                                                                                                                                                                                                                                                                                                                                                                                                | TGJ2.536+2k   | 36"                  | 2 ½"            | 600 lbs   | 3.50 lbs          | TGJ2.536       |   |
|                                                                                                                                                                                                                                                                                                                                                                                                                                                                                                                                                                                                                                                                                                                                                                                                                                                                                                                                                                                                                                                                                                                                                                                                                                                                                                                                                                                                                                                                                                                                                                                                                                                                                                                                                                                                                                                                                                                                                                                                                                                                                                                                | TG4.008+2k    | 8"                   | 4"              | 880 lbs   | 2.50 lbs          | TG4.008        |   |
|                                                                                                                                                                                                                                                                                                                                                                                                                                                                                                                                                                                                                                                                                                                                                                                                                                                                                                                                                                                                                                                                                                                                                                                                                                                                                                                                                                                                                                                                                                                                                                                                                                                                                                                                                                                                                                                                                                                                                                                                                                                                                                                                | TG4.012+2k    | 12"                  | 4"              | 880 lbs   | 2.80 lbs          | TG4.012        |   |
| 1001                                                                                                                                                                                                                                                                                                                                                                                                                                                                                                                                                                                                                                                                                                                                                                                                                                                                                                                                                                                                                                                                                                                                                                                                                                                                                                                                                                                                                                                                                                                                                                                                                                                                                                                                                                                                                                                                                                                                                                                                                                                                                                                           | TG4.016+2k    | 16"                  | 4"              | 880 lbs   | 3.00 lbs          | TG4.016        |   |
|                                                                                                                                                                                                                                                                                                                                                                                                                                                                                                                                                                                                                                                                                                                                                                                                                                                                                                                                                                                                                                                                                                                                                                                                                                                                                                                                                                                                                                                                                                                                                                                                                                                                                                                                                                                                                                                                                                                                                                                                                                                                                                                                | TG4.024+2k    | 24"                  | 4"              | 880 lbs   | 3.50 lbs          | TG4.024        |   |
| Section 1                                                                                                                                                                                                                                                                                                                                                                                                                                                                                                                                                                                                                                                                                                                                                                                                                                                                                                                                                                                                                                                                                                                                                                                                                                                                                                                                                                                                                                                                                                                                                                                                                                                                                                                                                                                                                                                                                                                                                                                                                                                                                                                      | Medium dut    | y (TG) with          | n 2K han        | dle or wo | od handle         | <b>!</b>       | ı |
| Marie River                                                                                                                                                                                                                                                                                                                                                                                                                                                                                                                                                                                                                                                                                                                                                                                                                                                                                                                                                                                                                                                                                                                                                                                                                                                                                                                                                                                                                                                                                                                                                                                                                                                                                                                                                                                                                                                                                                                                                                                                                                                                                                                    | TG4.512+2K    | 12"                  | 4 1/2"          | 1000 lbs  | 3.30 lbs          | TG4.512        |   |
|                                                                                                                                                                                                                                                                                                                                                                                                                                                                                                                                                                                                                                                                                                                                                                                                                                                                                                                                                                                                                                                                                                                                                                                                                                                                                                                                                                                                                                                                                                                                                                                                                                                                                                                                                                                                                                                                                                                                                                                                                                                                                                                                | TG4.518+2k    | 18"                  | 4 1/2"          | 1000 lbs  | 4.05 lbs          | TG4.518        |   |
|                                                                                                                                                                                                                                                                                                                                                                                                                                                                                                                                                                                                                                                                                                                                                                                                                                                                                                                                                                                                                                                                                                                                                                                                                                                                                                                                                                                                                                                                                                                                                                                                                                                                                                                                                                                                                                                                                                                                                                                                                                                                                                                                | TG4.524 +2k   | 24"                  | 4 1/2"          | 1000 lbs  | 4.80 lbs          | TG4.524        | d |
|                                                                                                                                                                                                                                                                                                                                                                                                                                                                                                                                                                                                                                                                                                                                                                                                                                                                                                                                                                                                                                                                                                                                                                                                                                                                                                                                                                                                                                                                                                                                                                                                                                                                                                                                                                                                                                                                                                                                                                                                                                                                                                                                | TG4.530+2k    | 30"                  | 4 1/2"          | 1000 lbs  | 5.55 lbs          | TG4.530        | ď |
| 5                                                                                                                                                                                                                                                                                                                                                                                                                                                                                                                                                                                                                                                                                                                                                                                                                                                                                                                                                                                                                                                                                                                                                                                                                                                                                                                                                                                                                                                                                                                                                                                                                                                                                                                                                                                                                                                                                                                                                                                                                                                                                                                              | TG4.540+2k    | 40"                  | 4 1/2"          | 1000 lbs  | 6.30 lbs          | TG4.540        | П |
|                                                                                                                                                                                                                                                                                                                                                                                                                                                                                                                                                                                                                                                                                                                                                                                                                                                                                                                                                                                                                                                                                                                                                                                                                                                                                                                                                                                                                                                                                                                                                                                                                                                                                                                                                                                                                                                                                                                                                                                                                                                                                                                                | TG5.512+2k    | 12"                  | 5 ½"            | 1320 lbs  | 5.00 lbs          | TG5.512        |   |
| 10                                                                                                                                                                                                                                                                                                                                                                                                                                                                                                                                                                                                                                                                                                                                                                                                                                                                                                                                                                                                                                                                                                                                                                                                                                                                                                                                                                                                                                                                                                                                                                                                                                                                                                                                                                                                                                                                                                                                                                                                                                                                                                                             | TG5.518+2k    | 18"                  | 5 ½"            | 1320 lbs  | 5.65 lbs          | TG5.518        | П |
| 100                                                                                                                                                                                                                                                                                                                                                                                                                                                                                                                                                                                                                                                                                                                                                                                                                                                                                                                                                                                                                                                                                                                                                                                                                                                                                                                                                                                                                                                                                                                                                                                                                                                                                                                                                                                                                                                                                                                                                                                                                                                                                                                            | TG5.524+2k    | 24"                  | 5 ½"            | 1320 lbs  | 6.30 lbs          | TG5.524        |   |
|                                                                                                                                                                                                                                                                                                                                                                                                                                                                                                                                                                                                                                                                                                                                                                                                                                                                                                                                                                                                                                                                                                                                                                                                                                                                                                                                                                                                                                                                                                                                                                                                                                                                                                                                                                                                                                                                                                                                                                                                                                                                                                                                | TG7.016+2k    | 16"                  | 7"              | 1320 lbs  | 6.00 lbs          | TG7.016        | 1 |
| 100                                                                                                                                                                                                                                                                                                                                                                                                                                                                                                                                                                                                                                                                                                                                                                                                                                                                                                                                                                                                                                                                                                                                                                                                                                                                                                                                                                                                                                                                                                                                                                                                                                                                                                                                                                                                                                                                                                                                                                                                                                                                                                                            | TG7.024+2k    | 24"                  | 7"              | 1320 lbs  | 7.00 lbs          | TG7.024        |   |
|                                                                                                                                                                                                                                                                                                                                                                                                                                                                                                                                                                                                                                                                                                                                                                                                                                                                                                                                                                                                                                                                                                                                                                                                                                                                                                                                                                                                                                                                                                                                                                                                                                                                                                                                                                                                                                                                                                                                                                                                                                                                                                                                | TG7.048+2k    | 48"                  | 7"              | 1320 lbs  | 10.00 lbs         | TG7.048        |   |
| The state of the s | Heavy duty (  |                      |                 |           |                   |                |   |
|                                                                                                                                                                                                                                                                                                                                                                                                                                                                                                                                                                                                                                                                                                                                                                                                                                                                                                                                                                                                                                                                                                                                                                                                                                                                                                                                                                                                                                                                                                                                                                                                                                                                                                                                                                                                                                                                                                                                                                                                                                                                                                                                | TGK4.516+2K   | -                    | 4 ½"            | 1540 lbs  |                   |                |   |
|                                                                                                                                                                                                                                                                                                                                                                                                                                                                                                                                                                                                                                                                                                                                                                                                                                                                                                                                                                                                                                                                                                                                                                                                                                                                                                                                                                                                                                                                                                                                                                                                                                                                                                                                                                                                                                                                                                                                                                                                                                                                                                                                | TGK4.524+2K   |                      | 4 1/2"          | 1540 lbs  | 7.00 lbs          |                |   |
|                                                                                                                                                                                                                                                                                                                                                                                                                                                                                                                                                                                                                                                                                                                                                                                                                                                                                                                                                                                                                                                                                                                                                                                                                                                                                                                                                                                                                                                                                                                                                                                                                                                                                                                                                                                                                                                                                                                                                                                                                                                                                                                                | TGK4.540+2K   |                      | 4 ½"            | 1540 lbs  |                   |                |   |
|                                                                                                                                                                                                                                                                                                                                                                                                                                                                                                                                                                                                                                                                                                                                                                                                                                                                                                                                                                                                                                                                                                                                                                                                                                                                                                                                                                                                                                                                                                                                                                                                                                                                                                                                                                                                                                                                                                                                                                                                                                                                                                                                | TGK4.550+2K   |                      | 4 1/2"          |           | 10.50 lbs         |                |   |
|                                                                                                                                                                                                                                                                                                                                                                                                                                                                                                                                                                                                                                                                                                                                                                                                                                                                                                                                                                                                                                                                                                                                                                                                                                                                                                                                                                                                                                                                                                                                                                                                                                                                                                                                                                                                                                                                                                                                                                                                                                                                                                                                | TGK4.579+2K   | 79"                  | 4 1/2"          | 1540 lbs  | 14.50 lbs         |                |   |