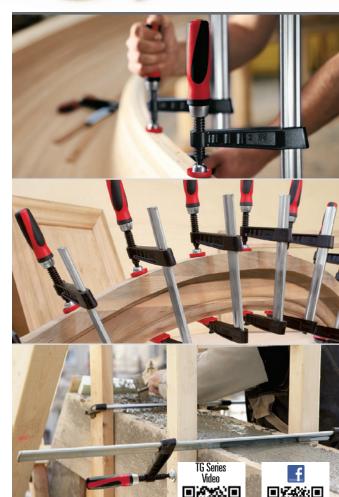

## **Bar clamps**

for woodworking and construction

TG Series malleable cast bar clamps

### for woodworking and construction

Simply better.