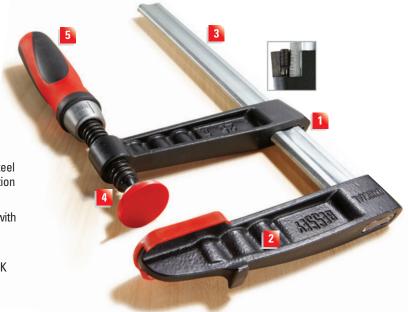

### **Features & Benefits**

- 1 Integrated anti-slip system for maximum safety. Set screw molded into the sliding arm interlocks with rail serrations to prevent the clamp from slipping.
- 2 Reinforced malleable cast iron jaw and sliding arm Corrugated malleable cast iron fixed jaw and sliding arm generate powerful, rigid clamping. Top jaw is press fitted to the rail.
- 3 BESSEY® optimized high quality profiled rail from our German steel plant. A reliable reinforcement against torsional forces, while serration on six faces additionally prevents the clamp from slipping.
- 4 BESSEY® smooth running spindle with Acme thread: more clamping with less effort. Replaceable pressure plates easily change without tools.
- 5 BESSEY® comfort