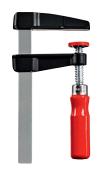

### **Features & Benefits**

- 1 Integrated anti-slip system for maximum safety. Set screw molded into the sliding arm interlocks with rail serrations to prevent the clamp from slipping.
- 2 Reinforced malleable cast iron jaw and sliding arm Corrugated malleable cast iron fixed jaw and sliding arm generate powerful, rigid clamping. Top jaw is press fitted to the rail.
- 3 BESSEY® optimized high quality profiled rail from our German steel plant. A reliable reinforcement against torsional forces, while serration on six faces additionally prevents the clamp from slipping.
- 4 BESSEY® smooth running spindle with Acme thread: more clamping with less effort. Replaceable pressure plates easily change without tools.
- 5 BESSEY® comfort

The TG series offers both the tried-and-true wooden handle or the 2K composite handle with a comfort insert.

 Choose your handle, the 2K or wood Standard pads are field replaceable

| 200                                                                                                                                                                                                                                                                                                                                                                                                                                                                                                                                                                                                                                                                                                                                                                                                                                                                                                                                                                                                                                                                                                                                                                                                                                                                                                                                                                                                                                                                                                                                                                                                                                                                                                                                                                                                                                                                                                                                                                                                                                                                                                                            | 2K<br>Handle  | Clamping<br>Capacity | Throat<br>Depth |           | Approx.<br>Weight | Wood<br>Handle | 1 |
|--------------------------------------------------------------------------------------------------------------------------------------------------------------------------------------------------------------------------------------------------------------------------------------------------------------------------------------------------------------------------------------------------------------------------------------------------------------------------------------------------------------------------------------------------------------------------------------------------------------------------------------------------------------------------------------------------------------------------------------------------------------------------------------------------------------------------------------------------------------------------------------------------------------------------------------------------------------------------------------------------------------------------------------------------------------------------------------------------------------------------------------------------------------------------------------------------------------------------------------------------------------------------------------------------------------------------------------------------------------------------------------------------------------------------------------------------------------------------------------------------------------------------------------------------------------------------------------------------------------------------------------------------------------------------------------------------------------------------------------------------------------------------------------------------------------------------------------------------------------------------------------------------------------------------------------------------------------------------------------------------------------------------------------------------------------------------------------------------------------------------------|---------------|----------------------|-----------------|-----------|-------------------|----------------|---|
|                                                                                                                                                                                                                                                                                                                                                                                                                                                                                                                                                                                                                                                                                                                                                                                                                                                                                                                                                                                                                                                                                                                                                                                                                                                                                                                                                                                                                                                                                                                                                                                                                                                                                                                                                                                                                                                                                                                                                                                                                                                                                                                                | Light duty (T | G & TGJ)             | with 2K         | handle or | wood har          | ndle           |   |
| 177                                                                                                                                                                                                                                                                                                                                                                                                                                                                                                                                                                                                                                                                                                                                                                                                                                                                                                                                                                                                                                                                                                                                                                                                                                                                                                                                                                                                                                                                                                                                                                                                                                                                                                                                                                                                                                                                                                                                                                                                                                                                                                                            | TGJ2.506+2K   | 6"                   | 2 1/2"          | 600 lbs   | 1.50 lbs          | TGJ2.506       | 1 |
| III A                                                                                                                                                                                                                                                                                                                                                                                                                                                                                                                                                                                                                                                                                                                                                                                                                                                                                                                                                                                                                                                                                                                                                                                                                                                                                                                                                                                                                                                                                                                                                                                                                                                                                                                                                                                                                                                                                                                                                                                                                                                                                                                          | TGJ2.512+2k   | 12"                  | 2 1/2"          | 600 lbs   | 2.00 lbs          | TGJ2.512       |   |
|                                                                                                                                                                                                                                                                                                                                                                                                                                                                                                                                                                                                                                                                                                                                                                                                                                                                                                                                                                                                                                                                                                                                                                                                                                                                                                                                                                                                                                                                                                                                                                                                                                                                                                                                                                                                                                                                                                                                                                                                                                                                                                                                | TGJ2.518+2k   | 18"                  | 2 1/2"          | 600 lbs   | 2.30 lbs          | TGJ2.518       |   |
|                                                                                                                                                                                                                                                                                                                                                                                                                                                                                                                                                                                                                                                                                                                                                                                                                                                                                                                                                                                                                                                                                                                                                                                                                                                                                                                                                                                                                                                                                                                                                                                                                                                                                                                                                                                                                                                                                                                                                                                                                                                                                                                                | TGJ2.524+2k   | 24"                  | 2 ½"            | 600 lbs   | 2.50 lbs          | TGJ2.524       |   |
|                                                                                                                                                                                                                                                                                                                                                                                                                                                                                                                                                                                                                                                                                                                                                                                                                                                                                                                                                                                                                                                                                                                                                                                                                                                                                                                                                                                                                                                                                                                                                                                                                                                                                                                                                                                                                                                                                                                                                                                                                                                                                                                                | TGJ2.530+2k   | 30"                  | 2 ½"            | 600 lbs   | 3.00 lbs          | TGJ2.530       |   |
|                                                                                                                                                                                                                                                                                                                                                                                                                                                                                                                                                                                                                                                                                                                                                                                                                                                                                                                                                                                                                                                                                                                                                                                                                                                                                                                                                                                                                                                                                                                                                                                                                                                                                                                                                                                                                                                                                                                                                                                                                                                                                                                                | TGJ2.536+2k   | 36"                  | 2 ½"            | 600 lbs   | 3.50 lbs          | TGJ2.536       |   |
|                                                                                                                                                                                                                                                                                                                                                                                                                                                                                                                                                                                                                                                                                                                                                                                                                                                                                                                                                                                                                                                                                                                                                                                                                                                                                                                                                                                                                                                                                                                                                                                                                                                                                                                                                                                                                                                                                                                                                                                                                                                                                                                                | TG4.008+2k    | 8"                   | 4"              | 880 lbs   | 2.50 lbs          | TG4.008        |   |
|                                                                                                                                                                                                                                                                                                                                                                                                                                                                                                                                                                                                                                                                                                                                                                                                                                                                                                                                                                                                                                                                                                                                                                                                                                                                                                                                                                                                                                                                                                                                                                                                                                                                                                                                                                                                                                                                                                                                                                                                                                                                                                                                | TG4.012+2k    | 12"                  | 4"              | 880 lbs   | 2.80 lbs          | TG4.012        |   |
| 1001                                                                                                                                                                                                                                                                                                                                                                                                                                                                                                                                                                                                                                                                                                                                                                                                                                                                                                                                                                                                                                                                                                                                                                                                                                                                                                                                                                                                                                                                                                                                                                                                                                                                                                                                                                                                                                                                                                                                                                                                                                                                                                                           | TG4.016+2k    | 16"                  | 4"              | 880 lbs   | 3.00 lbs          | TG4.016        |   |
|                                                                                                                                                                                                                                                                                                                                                                                                                                                                                                                                                                                                                                                                                                                                                                                                                                                                                                                                                                                                                                                                                                                                                                                                                                                                                                                                                                                                                                                                                                                                                                                                                                                                                                                                                                                                                                                                                                                                                                                                                                                                                                                                | TG4.024+2k    | 24"                  | 4"              | 880 lbs   | 3.50 lbs          | TG4.024        |   |
| Section 1                                                                                                                                                                                                                                                                                                                                                                                                                                                                                                                                                                                                                                                                                                                                                                                                                                                                                                                                                                                                                                                                                                                                                                                                                                                                                                                                                                                                                                                                                                                                                                                                                                                                                                                                                                                                                                                                                                                                                                                                                                                                                                                      | Medium dut    | y (TG) with          | n 2K han        | dle or wo | od handle         | <b>!</b>       | ı |
| Marie River                                                                                                                                                                                                                                                                                                                                                                                                                                                                                                                                                                                                                                                                                                                                                                                                                                                                                                                                                                                                                                                                                                                                                                                                                                                                                                                                                                                                                                                                                                                                                                                                                                                                                                                                                                                                                                                                                                                                                                                                                                                                                                                    | TG4.512+2K    | 12"                  | 4 1/2"          | 1000 lbs  | 3.30 lbs          | TG4.512        |   |
|                                                                                                                                                                                                                                                                                                                                                                                                                                                                                                                                                                                                                                                                                                                                                                                                                                                                                                                                                                                                                                                                                                                                                                                                                                                                                                                                                                                                                                                                                                                                                                                                                                                                                                                                                                                                                                                                                                                                                                                                                                                                                                                                | TG4.518+2k    | 18"                  | 4 1/2"          | 1000 lbs  | 4.05 lbs          | TG4.518        |   |
|                                                                                                                                                                                                                                                                                                                                                                                                                                                                                                                                                                                                                                                                                                                                                                                                                                                                                                                                                                                                                                                                                                                                                                                                                                                                                                                                                                                                                                                                                                                                                                                                                                                                                                                                                                                                                                                                                                                                                                                                                                                                                                                                | TG4.524 +2k   | 24"                  | 4 1/2"          | 1000 lbs  | 4.80 lbs          | TG4.524        | d |
|                                                                                                                                                                                                                                                                                                                                                                                                                                                                                                                                                                                                                                                                                                                                                                                                                                                                                                                                                                                                                                                                                                                                                                                                                                                                                                                                                                                                                                                                                                                                                                                                                                                                                                                                                                                                                                                                                                                                                                                                                                                                                                                                | TG4.530+2k    | 30"                  | 4 1/2"          | 1000 lbs  | 5.55 lbs          | TG4.530        | ď |
| 5                                                                                                                                                                                                                                                                                                                                                                                                                                                                                                                                                                                                                                                                                                                                                                                                                                                                                                                                                                                                                                                                                                                                                                                                                                                                                                                                                                                                                                                                                                                                                                                                                                                                                                                                                                                                                                                                                                                                                                                                                                                                                                                              | TG4.540+2k    | 40"                  | 4 1/2"          | 1000 lbs  | 6.30 lbs          | TG4.540        | П |
|                                                                                                                                                                                                                                                                                                                                                                                                                                                                                                                                                                                                                                                                                                                                                                                                                                                                                                                                                                                                                                                                                                                                                                                                                                                                                                                                                                                                                                                                                                                                                                                                                                                                                                                                                                                                                                                                                                                                                                                                                                                                                                                                | TG5.512+2k    | 12"                  | 5 ½"            | 1320 lbs  | 5.00 lbs          | TG5.512        |   |
| 10                                                                                                                                                                                                                                                                                                                                                                                                                                                                                                                                                                                                                                                                                                                                                                                                                                                                                                                                                                                                                                                                                                                                                                                                                                                                                                                                                                                                                                                                                                                                                                                                                                                                                                                                                                                                                                                                                                                                                                                                                                                                                                                             | TG5.518+2k    | 18"                  | 5 ½"            | 1320 lbs  | 5.65 lbs          | TG5.518        | П |
| 100                                                                                                                                                                                                                                                                                                                                                                                                                                                                                                                                                                                                                                                                                                                                                                                                                                                                                                                                                                                                                                                                                                                                                                                                                                                                                                                                                                                                                                                                                                                                                                                                                                                                                                                                                                                                                                                                                                                                                                                                                                                                                                                            | TG5.524+2k    | 24"                  | 5 ½"            | 1320 lbs  | 6.30 lbs          | TG5.524        |   |
|                                                                                                                                                                                                                                                                                                                                                                                                                                                                                                                                                                                                                                                                                                                                                                                                                                                                                                                                                                                                                                                                                                                                                                                                                                                                                                                                                                                                                                                                                                                                                                                                                                                                                                                                                                                                                                                                                                                                                                                                                                                                                                                                | TG7.016+2k    | 16"                  | 7"              | 1320 lbs  | 6.00 lbs          | TG7.016        | 1 |
| 100                                                                                                                                                                                                                                                                                                                                                                                                                                                                                                                                                                                                                                                                                                                                                                                                                                                                                                                                                                                                                                                                                                                                                                                                                                                                                                                                                                                                                                                                                                                                                                                                                                                                                                                                                                                                                                                                                                                                                                                                                                                                                                                            | TG7.024+2k    | 24"                  | 7"              | 1320 lbs  | 7.00 lbs          | TG7.024        |   |
|                                                                                                                                                                                                                                                                                                                                                                                                                                                                                                                                                                                                                                                                                                                                                                                                                                                                                                                                                                                                                                                                                                                                                                                                                                                                                                                                                                                                                                                                                                                                                                                                                                                                                                                                                                                                                                                                                                                                                                                                                                                                                                                                | TG7.048+2k    | 48"                  | 7"              | 1320 lbs  | 10.00 lbs         | TG7.048        |   |
| The state of the s | Heavy duty (  |                      |                 |           |                   |                |   |
|                                                                                                                                                                                                                                                                                                                                                                                                                                                                                                                                                                                                                                                                                                                                                                                                                                                                                                                                                                                                                                                                                                                                                                                                                                                                                                                                                                                                                                                                                                                                                                                                                                                                                                                                                                                                                                                                                                                                                                                                                                                                                                                                | TGK4.516+2K   | -                    | 4 ½"            | 1540 lbs  |                   |                |   |
|                                                                                                                                                                                                                                                                                                                                                                                                                                                                                                                                                                                                                                                                                                                                                                                                                                                                                                                                                                                                                                                                                                                                                                                                                                                                                                                                                                                                                                                                                                                                                                                                                                                                                                                                                                                                                                                                                                                                                                                                                                                                                                                                | TGK4.524+2K   |                      | 4 1/2"          | 1540 lbs  | 7.00 lbs          |                |   |
|                                                                                                                                                                                                                                                                                                                                                                                                                                                                                                                                                                                                                                                                                                                                                                                                                                                                                                                                                                                                                                                                                                                                                                                                                                                                                                                                                                                                                                                                                                                                                                                                                                                                                                                                                                                                                                                                                                                                                                                                                                                                                                                                | TGK4.540+2K   |                      | 4 ½"            | 1540 lbs  |                   |                |   |
|                                                                                                                                                                                                                                                                                                                                                                                                                                                                                                                                                                                                                                                                                                                                                                                                                                                                                                                                                                                                                                                                                                                                                                                                                                                                                                                                                                                                                                                                                                                                                                                                                                                                                                                                                                                                                                                                                                                                                                                                                                                                                                                                | TGK4.550+2K   |                      | 4 1/2"          |           | 10.50 lbs         |                |   |
|                                                                                                                                                                                                                                                                                                                                                                                                                                                                                                                                                                                                                                                                                                                                                                                                                                                                                                                                                                                                                                                                                                                                                                                                                                                                                                                                                                                                                                                                                                                                                                                                                                                                                                                                                                                                                                                                                                                                                                                                                                                                                                                                | TGK4.579+2K   | 79"                  | 4 1/2"          | 1540 lbs  | 14.50 lbs         |                |   |