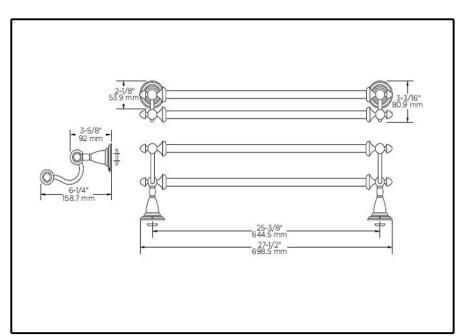

## **⚠** DELTA. **ACCESSORIES**

- Victorian™ Bath Collection
- Double Towel Bar

| Submitted Model No.: |  |
|----------------------|--|
| Specific Features:   |  |



## **STANDARD SPECIFICATIONS:**

- Wood blocking is preferable behind all wall surfaces. If wood blocking is not available, the following fasteners are suggested: Tile/Masonry-Plastic or lead
- Anchors Plaster/drywall-Toggle bolts.

   Mounting hardware and mounting template included with product.

## **WARRANTY**

- Limited Lifetime Warranty to the original consumer purchaser to be free from defects in material and workmanship.

  • Limited Lifetime Warranty for usage in all industrial,
- commercial and business applications.