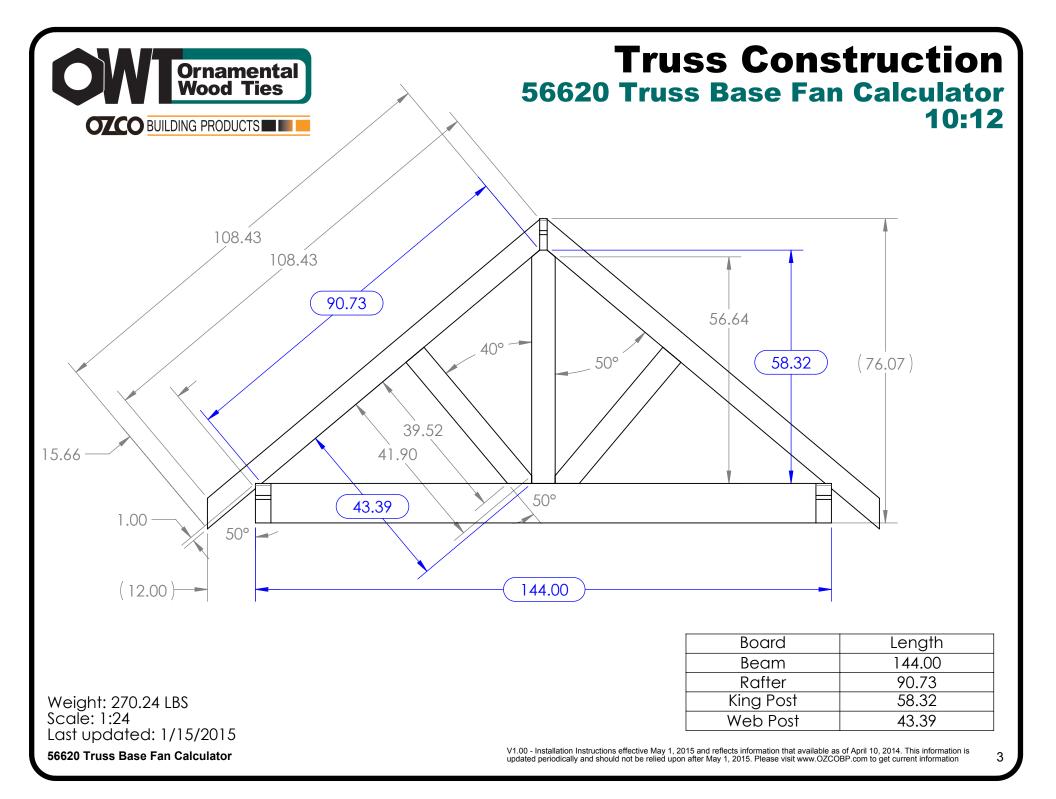

| Beam (in) | King Post (in) | Rafter (in) | Web (in) | Beam (in) | King Post (in) | Rafter (in) | Web (in) | Beam (in) | King Post (in) | Rafter (in) | Web (in) | Beam (in | ) King Post (in | Rafter (in) | Web (in) | Beam (in) | King Post (in) | Rafter (in) | Web (in) |
|-----------|----------------|-------------|----------|-----------|----------------|-------------|----------|-----------|----------------|-------------|----------|----------|-----------------|-------------|----------|-----------|----------------|-------------|----------|
| 96        | 38.18          | 59.41       | 27.97    | 117       | 46.99          | 73.12       | 34.72    | 138       | 55.80          | 86.82       | 41.47    | 159      | 64.61           | 100.52      | 48.21    | 180       | 73.43          | 114.23      | 54.96    |
| 97        | 38.60          | 60.07       | 28.29    | 118       | 47.41          | 73.77       | 35.04    | 139       | 56.22          | 87.47       | 41.79    | 160      | 65.03           | 101.18      | 48.54    | 181       | 73.84          | 114.88      | 55.28    |
| 98        | 39.02          | 60.72       | 28.62    | 119       | 47.83          | 74.42       | 35.36    | 140       | 56.64          | 88.12       | 42.11    | 161      | 65.45           | 101.83      | 48.86    | 182       | 74.26          | 115.53      | 55.60    |
| 99        | 39.44          | 61.37       | 28.94    | 120       | 48.25          | 75.07       | 35.68    | 141       | 57.06          | 88.78       | 42.43    | 162      | 65.87           | 102.48      | 49.18    | 183       | 74.68          | 116.18      | 55.92    |
| 100       | 39.86          | 62.02       | 29.26    | 121       | 48.67          | 75.73       | 36.01    | 142       | 57.48          | 89.43       | 42.75    | 163      | 66.29           | 103.13      | 49.50    | 184       | 75.10          | 116.84      | 56.25    |
| 101       | 40.28          | 62.68       | 29.58    | 122       | 49.09          | 76.38       | 36.33    | 143       | 57.90          | 90.08       | 43.07    | 164      | 66.71           | 103.79      | 49.82    | 185       | 75.52          | 117.49      | 56.57    |
| 102       | 40.70          | 63.33       | 29.90    | 123       | 49.51          | 77.03       | 36.65    | 144       | 58.32          | 90.73       | 43.39    | 165      | 67.13           | 104.44      | 50.14    | 186       | 75.94          | 118.14      | 56.89    |
| 103       | 41.12          | 63.98       | 30.22    | 124       | 49.93          | 77.68       | 36.97    | 145       | 58.74          | 91.39       | 43.72    | 166      | 67.55           | 105.09      | 50.46    | 187       | 76.36          | 118.79      | 57.21    |
| 104       | 41.54          | 64.63       | 30.54    | 125       | 50.35          | 78.34       | 37.29    | 146       | 59.16          | 92.04       | 44.04    | 167      | 67.97           | 105.74      | 50.78    | 188       | 76.78          | 119.45      | 57.53    |
| 105       | 41.96          | 65.29       | 30.86    | 126       | 50.77          | 78.99       | 37.61    | 147       | 59.58          | 92.69       | 44.36    | 168      | 68.39           | 106.40      | 51.11    | 189       | 77.20          | 120.10      | 57.85    |
| 106       | 42.38          | 65.94       | 31.19    | 127       | 51.19          | 79.64       | 37.93    | 148       | 60.00          | 93.34       | 44.68    | 169      | 68.81           | 107.05      | 51.43    | 190       | 77.62          | 120.75      | 58.17    |
| 107       | 42.80          | 66.59       | 31.51    | 128       | 51.61          | 80.29       | 38.25    | 149       | 60.42          | 94.00       | 45.00    | 170      | 69.23           | 107.70      | 51.75    | 191       | 78.04          | 121.40      | 58.50    |
| 108       | 43.22          | 67.24       | 31.83    | 129       | 52.03          | 80.95       | 38.58    | 150       | 60.84          | 94.65       | 45.32    | 171      | 69.65           | 108.35      | 52.07    | 192       | 78.46          | 122.06      | 58.82    |
| 109       | 43.63          | 67.90       | 32.15    | 130       | 52.45          | 81.60       | 38.90    | 151       | 61.26          | 95.30       | 45.64    | 172      | 70.07           | 109.01      | 52.39    | 193       | 78.88          | 122.71      | 59.14    |
| 110       | 44.05          | 68.55       | 32.47    | 131       | 52.87          | 82.25       | 39.22    | 152       | 61.68          | 95.96       | 45.97    | 173      | 70.49           | 109.66      | 52.71    | 194       | 79.30          | 123.36      | 59.46    |
| 111       | 44.47          | 69.20       | 32.79    | 132       | 53.29          | 82.90       | 39.54    | 153       | 62.10          | 96.61       | 46.29    | 174      | 70.91           | 110.31      | 53.03    | 195       | 79.72          | 124.01      | 59.78    |
| 112       | 44.89          | 69.85       | 33.11    | 133       | 53.70          | 83.56       | 39.86    | 154       | 62.52          | 97.26       | 46.61    | 175      | 71.33           | 110.96      | 53.35    | 196       | 80.14          | 124.67      | 60.10    |
| 113       | 45.31          | 70.51       | 33.44    | 134       | 54.12          | 84.21       | 40.18    | 155       | 62.94          | 97.91       | 46.93    | 176      | 71.75           | 111.62      | 53.68    | 197       | 80.56          | 125.32      | 60.42    |
| 114       | 45.73          | 71.16       | 33.76    | 135       | 54.54          | 84.86       | 40.50    | 156       | 63.36          | 98.57       | 47.25    | 177      | 72.17           | 112.27      | 54.00    | 198       | 80.98          | 125.97      | 60.74    |
| 115       | 46.15          | 71.81       | 34.08    | 136       | 54.96          | 85.51       | 40.82    | 157       | 63.77          | 99.22       | 47.57    | 178      | 72.59           | 112.92      | 54.32    | 199       | 81.40          | 126.62      | 61.07    |
| 116       | 46.57          | 72.46       | 34.40    | 137       | 55.38          | 86.17       | 41.15    | 158       | 64.19          | 99.87       | 47.89    | 179      | 73.01           | 113.57      | 54.64    | 200       | 81.82          | 127.28      | 61.39    |

updated periodically and should not be relied upon after May 1, 2015. Please visit www.OZCOBP.com to get current information