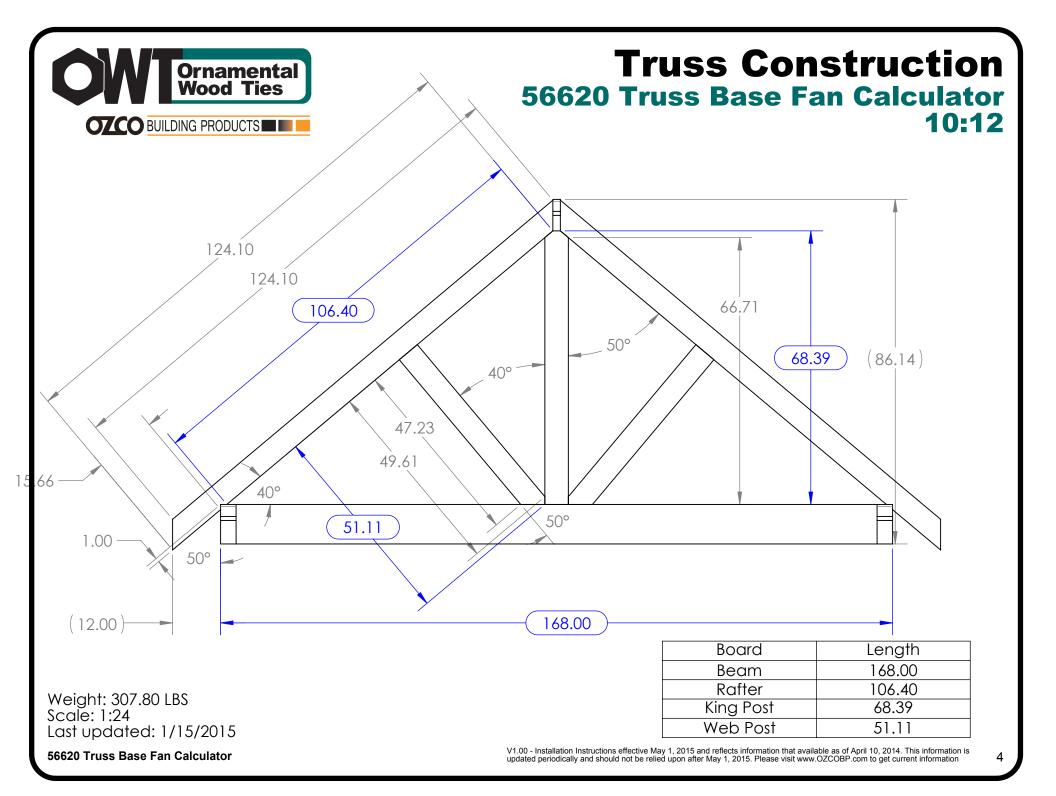

| Beam (in) | King Post (in) | Rafter (in) | Web (in) | Beam (in) | King Post (in) | Rafter (in) | Web (in) | Beam (in) | King Post (in) | Rafter (in) | Web (in) | Beam (in | ) King Post (in | Rafter (in) | Web (in) | Beam (in) | King Post (in) | Rafter (in) | Web (in) |
|-----------|----------------|-------------|----------|-----------|----------------|-------------|----------|-----------|----------------|-------------|----------|----------|-----------------|-------------|----------|-----------|----------------|-------------|----------|
| 96        | 38.18          | 59.41       | 27.97    | 117       | 46.99          | 73.12       | 34.72    | 138       | 55.80          | 86.82       | 41.47    | 159      | 64.61           | 100.52      | 48.21    | 180       | 73.43          | 114.23      | 54.96    |
| 97        | 38.60          | 60.07       | 28.29    | 118       | 47.41          | 73.77       | 35.04    | 139       | 56.22          | 87.47       | 41.79    | 160      | 65.03           | 101.18      | 48.54    | 181       | 73.84          | 114.88      | 55.28    |
| 98        | 39.02          | 60.72       | 28.62    | 119       | 47.83          | 74.42       | 35.36    | 140       | 56.64          | 88.12       | 42.11    | 161      | 65.45           | 101.83      | 48.86    | 182       | 74.26          | 115.53      | 55.60    |
| 99        | 39.44          | 61.37       | 28.94    | 120       | 48.25          | 75.07       | 35.68    | 141       | 57.06          | 88.78       | 42.43    | 162      | 65.87           | 102.48      | 49.18    | 183       | 74.68          | 116.18      | 55.92    |
| 100       | 39.86          | 62.02       | 29.26    | 121       | 48.67          | 75.73       | 36.01    | 142       | 57.48          | 89.43       | 42.75    | 163      | 66.29           | 103.13      | 49.50    | 184       | 75.10          | 116.84      | 56.25    |
| 101       | 40.28          | 62.68       | 29.58    | 122       | 49.09          | 76.38       | 36.33    | 143       | 57.90          | 90.08       | 43.07    | 164      | 66.71           | 103.79      | 49.82    | 185       | 75.52          | 117.49      | 56.57    |
| 102       | 40.70          | 63.33       | 29.90    | 123       | 49.51          | 77.03       | 36.65    | 144       | 58.32          | 90.73       | 43.39    | 165      | 67.13           | 104.44      | 50.14    | 186       | 75.94          | 118.14      | 56.89    |
| 103       | 41.12          | 63.98       | 30.22    | 124       | 49.93          | 77.68       | 36.97    | 145       | 58.74          | 91.39       | 43.72    | 166      | 67.55           | 105.09      | 50.46    | 187       | 76.36          | 118.79      | 57.21    |
| 104       | 41.54          | 64.63       | 30.54    | 125       | 50.35          | 78.34       | 37.29    | 146       | 59.16          | 92.04       | 44.04    | 167      | 67.97           | 105.74      | 50.78    | 188       | 76.78          | 119.45      | 57.53    |
| 105       | 41.96          | 65.29       | 30.86    | 126       | 50.77          | 78.99       | 37.61    | 147       | 59.58          | 92.69       | 44.36    | 168      | 68.39           | 106.40      | 51.11    | 189       | 77.20          | 120.10      | 57.85    |
| 106       | 42.38          | 65.94       | 31.19    | 127       | 51.19          | 79.64       | 37.93    | 148       | 60.00          | 93.34       | 44.68    | 169      | 68.81           | 107.05      | 51.43    | 190       | 77.62          | 120.75      | 58.17    |
| 107       | 42.80          | 66.59       | 31.51    | 128       | 51.61          | 80.29       | 38.25    | 149       | 60.42          | 94.00       | 45.00    | 170      | 69.23           | 107.70      | 51.75    | 191       | 78.04          | 121.40      | 58.50    |
| 108       | 43.22          | 67.24       | 31.83    | 129       | 52.03          | 80.95       | 38.58    | 150       | 60.84          | 94.65       | 45.32    | 171      | 69.65           | 108.35      | 52.07    | 192       | 78.46          | 122.06      | 58.82    |
| 109       | 43.63          | 67.90       | 32.15    | 130       | 52.45          | 81.60       | 38.90    | 151       | 61.26          | 95.30       | 45.64    | 172      | 70.07           | 109.01      | 52.39    | 193       | 78.88          | 122.71      | 59.14    |
| 110       | 44.05          | 68.55       | 32.47    | 131       | 52.87          | 82.25       | 39.22    | 152       | 61.68          | 95.96       | 45.97    | 173      | 70.49           | 109.66      | 52.71    | 194       | 79.30          | 123.36      | 59.46    |
| 111       | 44.47          | 69.20       | 32.79    | 132       | 53.29          | 82.90       | 39.54    | 153       | 62.10          | 96.61       | 46.29    | 174      | 70.91           | 110.31      | 53.03    | 195       | 79.72          | 124.01      | 59.78    |
| 112       | 44.89          | 69.85       | 33.11    | 133       | 53.70          | 83.56       | 39.86    | 154       | 62.52          | 97.26       | 46.61    | 175      | 71.33           | 110.96      | 53.35    | 196       | 80.14          | 124.67      | 60.10    |
| 113       | 45.31          | 70.51       | 33.44    | 134       | 54.12          | 84.21       | 40.18    | 155       | 62.94          | 97.91       | 46.93    | 176      | 71.75           | 111.62      | 53.68    | 197       | 80.56          | 125.32      | 60.42    |
| 114       | 45.73          | 71.16       | 33.76    | 135       | 54.54          | 84.86       | 40.50    | 156       | 63.36          | 98.57       | 47.25    | 177      | 72.17           | 112.27      | 54.00    | 198       | 80.98          | 125.97      | 60.74    |
| 115       | 46.15          | 71.81       | 34.08    | 136       | 54.96          | 85.51       | 40.82    | 157       | 63.77          | 99.22       | 47.57    | 178      | 72.59           | 112.92      | 54.32    | 199       | 81.40          | 126.62      | 61.07    |
| 116       | 46.57          | 72.46       | 34.40    | 137       | 55.38          | 86.17       | 41.15    | 158       | 64.19          | 99.87       | 47.89    | 179      | 73.01           | 113.57      | 54.64    | 200       | 81.82          | 127.28      | 61.39    |