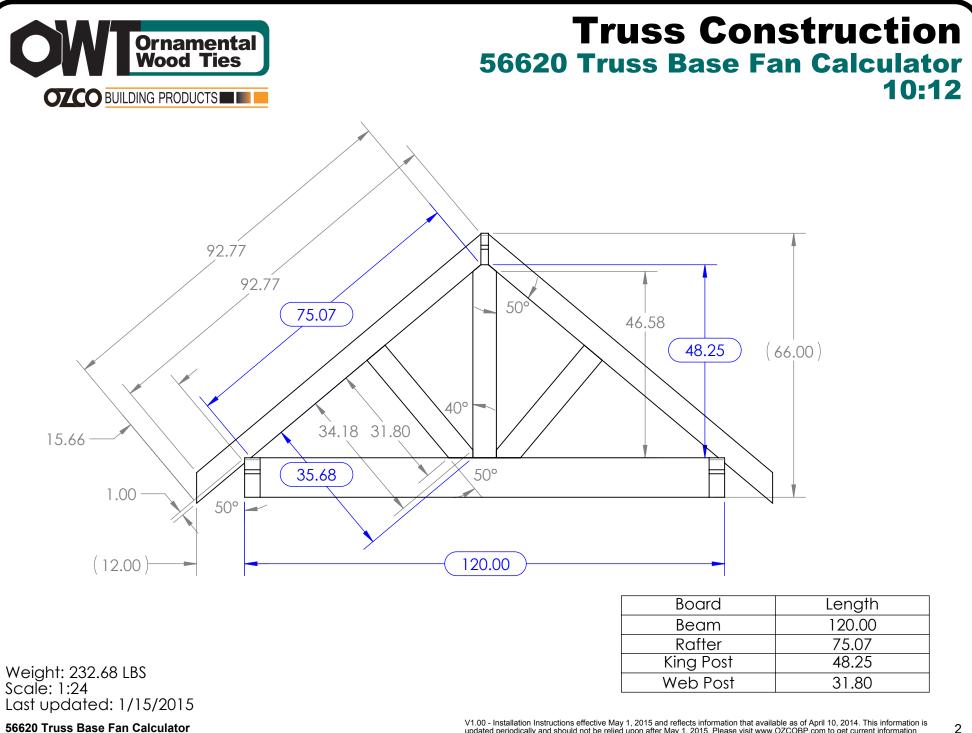

| Beam (in) | King Post (in) | Rafter (in) | Web (in) | Beam (in) | King Post (in) | Rafter (in) | Web (in) | Beam (in) | King Post (in) | Rafter (in) | Web (in) | Beam (in | ) King Post (in | Rafter (in) | Web (in) | Beam (in) | King Post (in) | Rafter (in) | Web (in) |
|-----------|----------------|-------------|----------|-----------|----------------|-------------|----------|-----------|----------------|-------------|----------|----------|-----------------|-------------|----------|-----------|----------------|-------------|----------|
| 96        | 38.18          | 59.41       | 27.97    | 117       | 46.99          | 73.12       | 34.72    | 138       | 55.80          | 86.82       | 41.47    | 159      | 64.61           | 100.52      | 48.21    | 180       | 73.43          | 114.23      | 54.96    |
| 97        | 38.60          | 60.07       | 28.29    | 118       | 47.41          | 73.77       | 35.04    | 139       | 56.22          | 87.47       | 41.79    | 160      | 65.03           | 101.18      | 48.54    | 181       | 73.84          | 114.88      | 55.28    |
| 98        | 39.02          | 60.72       | 28.62    | 119       | 47.83          | 74.42       | 35.36    | 140       | 56.64          | 88.12       | 42.11    | 161      | 65.45           | 101.83      | 48.86    | 182       | 74.26          | 115.53      | 55.60    |
| 99        | 39.44          | 61.37       | 28.94    | 120       | 48.25          | 75.07       | 35.68    | 141       | 57.06          | 88.78       | 42.43    | 162      | 65.87           | 102.48      | 49.18    | 183       | 74.68          | 116.18      | 55.92    |
| 100       | 39.86          | 62.02       | 29.26    | 121       | 48.67          | 75.73       | 36.01    | 142       | 57.48          | 89.43       | 42.75    | 163      | 66.29           | 103.13      | 49.50    | 184       | 75.10          | 116.84      | 56.25    |
| 101       | 40.28          | 62.68       | 29.58    | 122       | 49.09          | 76.38       | 36.33    | 143       | 57.90          | 90.08       | 43.07    | 164      | 66.71           | 103.79      | 49.82    | 185       | 75.52          | 117.49      | 56.57    |
| 102       | 40.70          | 63.33       | 29.90    | 123       | 49.51          | 77.03       | 36.65    | 144       | 58.32          | 90.73       | 43.39    | 165      | 67.13           | 104.44      | 50.14    | 186       | 75.94          | 118.14      | 56.89    |
| 103       | 41.12          | 63.98       | 30.22    | 124       | 49.93          | 77.68       | 36.97    | 145       | 58.74          | 91.39       | 43.72    | 166      | 67.55           | 105.09      | 50.46    | 187       | 76.36          | 118.79      | 57.21    |
| 104       | 41.54          | 64.63       | 30.54    | 125       | 50.35          | 78.34       | 37.29    | 146       | 59.16          | 92.04       | 44.04    | 167      | 67.97           | 105.74      | 50.78    | 188       | 76.78          | 119.45      | 57.53    |
| 105       | 41.96          | 65.29       | 30.86    | 126       | 50.77          | 78.99       | 37.61    | 147       | 59.58          | 92.69       | 44.36    | 168      | 68.39           | 106.40      | 51.11    | 189       | 77.20          | 120.10      | 57.85    |
| 106       | 42.38          | 65.94       | 31.19    | 127       | 51.19          | 79.64       | 37.93    | 148       | 60.00          | 93.34       | 44.68    | 169      | 68.81           | 107.05      | 51.43    | 190       | 77.62          | 120.75      | 58.17    |
| 107       | 42.80          | 66.59       | 31.51    | 128       | 51.61          | 80.29       | 38.25    | 149       | 60.42          | 94.00       | 45.00    | 170      | 69.23           | 107.70      | 51.75    | 191       | 78.04          | 121.40      | 58.50    |
| 108       | 43.22          | 67.24       | 31.83    | 129       | 52.03          | 80.95       | 38.58    | 150       | 60.84          | 94.65       | 45.32    | 171      | 69.65           | 108.35      | 52.07    | 192       | 78.46          | 122.06      | 58.82    |
| 109       | 43.63          | 67.90       | 32.15    | 130       | 52.45          | 81.60       | 38.90    | 151       | 61.26          | 95.30       | 45.64    | 172      | 70.07           | 109.01      | 52.39    | 193       | 78.88          | 122.71      | 59.14    |
| 110       | 44.05          | 68.55       | 32.47    | 131       | 52.87          | 82.25       | 39.22    | 152       | 61.68          | 95.96       | 45.97    | 173      | 70.49           | 109.66      | 52.71    | 194       | 79.30          | 123.36      | 59.46    |
| 111       | 44.47          | 69.20       | 32.79    | 132       | 53.29          | 82.90       | 39.54    | 153       | 62.10          | 96.61       | 46.29    | 174      | 70.91           | 110.31      | 53.03    | 195       | 79.72          | 124.01      | 59.78    |
| 112       | 44.89          | 69.85       | 33.11    | 133       | 53.70          | 83.56       | 39.86    | 154       | 62.52          | 97.26       | 46.61    | 175      | 71.33           | 110.96      | 53.35    | 196       | 80.14          | 124.67      | 60.10    |
| 113       | 45.31          | 70.51       | 33.44    | 134       | 54.12          | 84.21       | 40.18    | 155       | 62.94          | 97.91       | 46.93    | 176      | 71.75           | 111.62      | 53.68    | 197       | 80.56          | 125.32      | 60.42    |
| 114       | 45.73          | 71.16       | 33.76    | 135       | 54.54          | 84.86       | 40.50    | 156       | 63.36          | 98.57       | 47.25    | 177      | 72.17           | 112.27      | 54.00    | 198       | 80.98          | 125.97      | 60.74    |
| 115       | 46.15          | 71.81       | 34.08    | 136       | 54.96          | 85.51       | 40.82    | 157       | 63.77          | 99.22       | 47.57    | 178      | 72.59           | 112.92      | 54.32    | 199       | 81.40          | 126.62      | 61.07    |
| 116       | 46.57          | 72.46       | 34.40    | 137       | 55.38          | 86.17       | 41.15    | 158       | 64.19          | 99.87       | 47.89    | 179      | 73.01           | 113.57      | 54.64    | 200       | 81.82          | 127.28      | 61.39    |

V1.00 - Installation Instructions effective May 1, 2015 and reflects information that available as of April 10, 2014. This information is updated periodically and should not be relied upon after May 1, 2015. Please visit www.OZCOBP.com to get current information