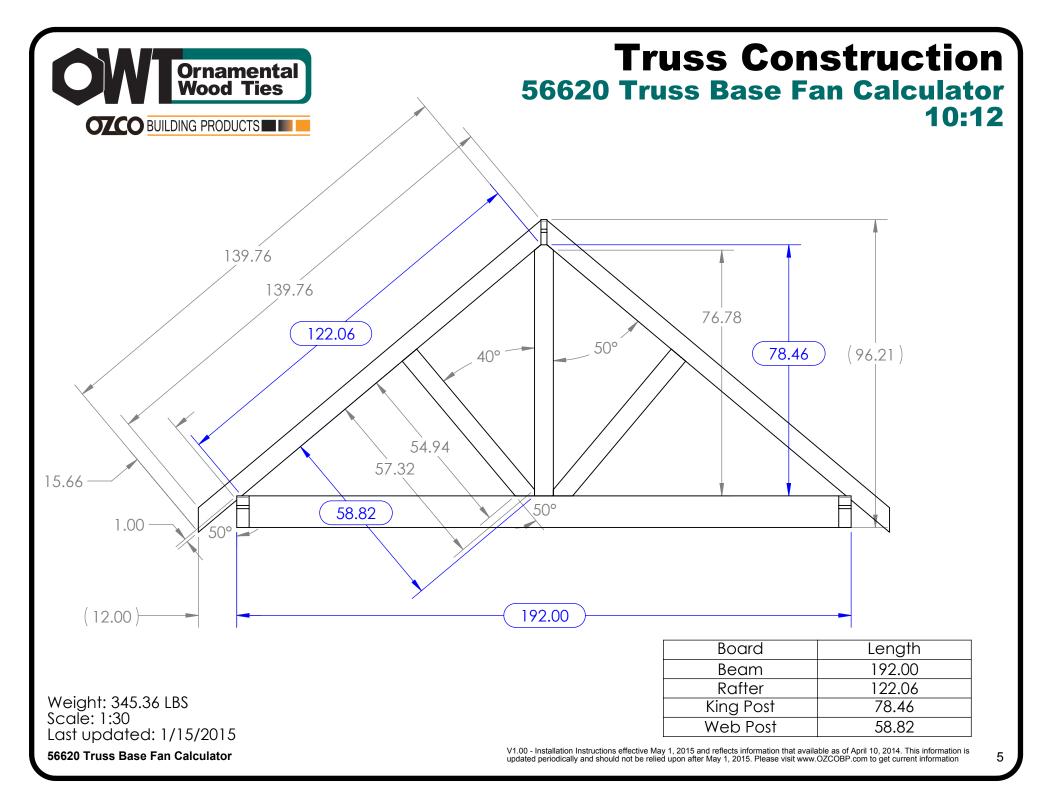

| Beam (in) | King Post (in) | Rafter (in) | Web (in) | Beam (in) | King Post (in) | Rafter (in) | Web (in) | Beam (in) | King Post (in) | Rafter (in) | Web (in) | Beam (in | ) King Post (in | Rafter (in) | Web (in) | Beam (in) | King Post (in) | Rafter (in) | Web (in) |
|-----------|----------------|-------------|----------|-----------|----------------|-------------|----------|-----------|----------------|-------------|----------|----------|-----------------|-------------|----------|-----------|----------------|-------------|----------|
| 96        | 38.18          | 59.41       | 27.97    | 117       | 46.99          | 73.12       | 34.72    | 138       | 55.80          | 86.82       | 41.47    | 159      | 64.61           | 100.52      | 48.21    | 180       | 73.43          | 114.23      | 54.96    |
| 97        | 38.60          | 60.07       | 28.29    | 118       | 47.41          | 73.77       | 35.04    | 139       | 56.22          | 87.47       | 41.79    | 160      | 65.03           | 101.18      | 48.54    | 181       | 73.84          | 114.88      | 55.28    |
| 98        | 39.02          | 60.72       | 28.62    | 119       | 47.83          | 74.42       | 35.36    | 140       | 56.64          | 88.12       | 42.11    | 161      | 65.45           | 101.83      | 48.86    | 182       | 74.26          | 115.53      | 55.60    |
| 99        | 39.44          | 61.37       | 28.94    | 120       | 48.25          | 75.07       | 35.68    | 141       | 57.06          | 88.78       | 42.43    | 162      | 65.87           | 102.48      | 49.18    | 183       | 74.68          | 116.18      | 55.92    |
| 100       | 39.86          | 62.02       | 29.26    | 121       | 48.67          | 75.73       | 36.01    | 142       | 57.48          | 89.43       | 42.75    | 163      | 66.29           | 103.13      | 49.50    | 184       | 75.10          | 116.84      | 56.25    |
| 101       | 40.28          | 62.68       | 29.58    | 122       | 49.09          | 76.38       | 36.33    | 143       | 57.90          | 90.08       | 43.07    | 164      | 66.71           | 103.79      | 49.82    | 185       | 75.52          | 117.49      | 56.57    |
| 102       | 40.70          | 63.33       | 29.90    | 123       | 49.51          | 77.03       | 36.65    | 144       | 58.32          | 90.73       | 43.39    | 165      | 67.13           | 104.44      | 50.14    | 186       | 75.94          | 118.14      | 56.89    |
| 103       | 41.12          | 63.98       | 30.22    | 124       | 49.93          | 77.68       | 36.97    | 145       | 58.74          | 91.39       | 43.72    | 166      | 67.55           | 105.09      | 50.46    | 187       | 76.36          | 118.79      | 57.21    |
| 104       | 41.54          | 64.63       | 30.54    | 125       | 50.35          | 78.34       | 37.29    | 146       | 59.16          | 92.04       | 44.04    | 167      | 67.97           | 105.74      | 50.78    | 188       | 76.78          | 119.45      | 57.53    |
| 105       | 41.96          | 65.29       | 30.86    | 126       | 50.77          | 78.99       | 37.61    | 147       | 59.58          | 92.69       | 44.36    | 168      | 68.39           | 106.40      | 51.11    | 189       | 77.20          | 120.10      | 57.85    |
| 106       | 42.38          | 65.94       | 31.19    | 127       | 51.19          | 79.64       | 37.93    | 148       | 60.00          | 93.34       | 44.68    | 169      | 68.81           | 107.05      | 51.43    | 190       | 77.62          | 120.75      | 58.17    |
| 107       | 42.80          | 66.59       | 31.51    | 128       | 51.61          | 80.29       | 38.25    | 149       | 60.42          | 94.00       | 45.00    | 170      | 69.23           | 107.70      | 51.75    | 191       | 78.04          | 121.40      | 58.50    |
| 108       | 43.22          | 67.24       | 31.83    | 129       | 52.03          | 80.95       | 38.58    | 150       | 60.84          | 94.65       | 45.32    | 171      | 69.65           | 108.35      | 52.07    | 192       | 78.46          | 122.06      | 58.82    |
| 109       | 43.63          | 67.90       | 32.15    | 130       | 52.45          | 81.60       | 38.90    | 151       | 61.26          | 95.30       | 45.64    | 172      | 70.07           | 109.01      | 52.39    | 193       | 78.88          | 122.71      | 59.14    |
| 110       | 44.05          | 68.55       | 32.47    | 131       | 52.87          | 82.25       | 39.22    | 152       | 61.68          | 95.96       | 45.97    | 173      | 70.49           | 109.66      | 52.71    | 194       | 79.30          | 123.36      | 59.46    |
| 111       | 44.47          | 69.20       | 32.79    | 132       | 53.29          | 82.90       | 39.54    | 153       | 62.10          | 96.61       | 46.29    | 174      | 70.91           | 110.31      | 53.03    | 195       | 79.72          | 124.01      | 59.78    |
| 112       | 44.89          | 69.85       | 33.11    | 133       | 53.70          | 83.56       | 39.86    | 154       | 62.52          | 97.26       | 46.61    | 175      | 71.33           | 110.96      | 53.35    | 196       | 80.14          | 124.67      | 60.10    |
| 113       | 45.31          | 70.51       | 33.44    | 134       | 54.12          | 84.21       | 40.18    | 155       | 62.94          | 97.91       | 46.93    | 176      | 71.75           | 111.62      | 53.68    | 197       | 80.56          | 125.32      | 60.42    |
| 114       | 45.73          | 71.16       | 33.76    | 135       | 54.54          | 84.86       | 40.50    | 156       | 63.36          | 98.57       | 47.25    | 177      | 72.17           | 112.27      | 54.00    | 198       | 80.98          | 125.97      | 60.74    |
| 115       | 46.15          | 71.81       | 34.08    | 136       | 54.96          | 85.51       | 40.82    | 157       | 63.77          | 99.22       | 47.57    | 178      | 72.59           | 112.92      | 54.32    | 199       | 81.40          | 126.62      | 61.07    |
| 116       | 46.57          | 72.46       | 34.40    | 137       | 55.38          | 86.17       | 41.15    | 158       | 64.19          | 99.87       | 47.89    | 179      | 73.01           | 113.57      | 54.64    | 200       | 81.82          | 127.28      | 61.39    |