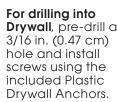

## Easy Install Cafe Rod Instructions

For safety, please use a step ladder.

### To view an instructional video, visit:

http://maytex.com/easyinstall.php



### Please Read All Installation Tips On Next Page Before Beginning.

**Before Installation:** Rotate bracket plate downwards until orientation matches the attached sticker. Separate the plastic brackets from the rods.

Bracket







### Standard Installation:

 Line up bracket A at top left side of molding. Screw the bracket in the wall using a drill. Repeat with bracket B on top right side of molding.



If you want to hang the rod at a different height, see the next page.





Because of the position of the brackets relative to the window, you will usually be screwing into a wooden stud and will not need the plastic anchors.

Make sure rod is unlocked (see directional sticker). With window curtains on the rod, fit the thicker tube into the bracket A. Extend the rods to the right to fit the thinner tube into bracket B.

**IF YOU NEED MORE LENGTH**, unlock middle tube as indicated on directional sticker and extend.



# (DO NOT EXTEND BEYOND THE YELLOW 'STOP!' LINE.)

 While holding the thickest tube, twist the middle tube away from you to lock it into place (as indicated by directional sticker). Twist until tight.

Space curtains until desired look is achieved.

**Installation Complete!** 



# Installation Tips For Easy Install Cafe Rod

### To Hang Above Yo