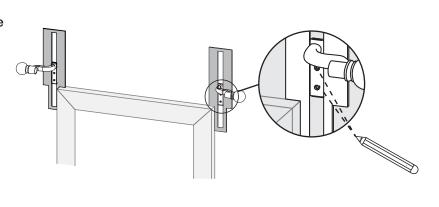

### To Hang Above Your Window:

Using the included guide, mark the drilling location for the two screws on each bracket. Bracket A should be on your left as you face the window. Secure brackets with screws to wall using a drill.

### If There Is Not Enough Space Between Window Opening And Wall:

When installing, if there is not enough space between opening and wall, mount brackets above window opening. Use the bottom of bracket for alignment.