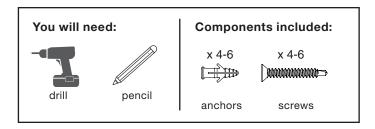

## Easy Install Cafe Rod Instructions

For safety, please use a step ladder.

Because of the position of the brackets relative to the window, you will usually be screwing into a wooden stud and will not need the plastic anchors.

Make sure rod is unlocked (see directional sticker). With window curtains on the rod, fit the thicker tube into the bracket A. Extend the rods to the right to fit the thinner tube into bracket B.

### To Hang Above Your Window:

Using the included guide, mark the drilling location for the two screws on each bracket. Bracket A should be on your left as you face the window. Secure brackets with screws to wall using a drill.