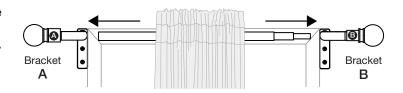

### Standard Installation:

 Line up bracket A at top left side of molding. Screw the bracket in the wall using a drill. Repeat with bracket B on top right side of molding.

If you want to hang the rod at a different height, see the next page.

Because of the position of the brackets relative to the window, you will usually be screwing into a wooden stud and will not need the plastic anchors.

Make sure rod is unlocked (see directional sticker). With window curtains on the rod, fit the thicker tube into the bracket A. Extend the rods to the right to fit the thinner tube into bracket B.