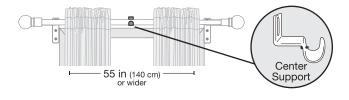

## If Window Opening Is 55in Or Wider:

If your window opening is 55in (140 cm) or wider, it is recommended that the included center rod support is used.