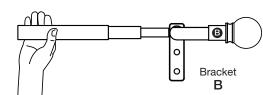

Bracket

Because of the position of the brackets relative to the window, you will usually be screwing into a wooden stud and will not need the plastic anchors.

Make sure rod is unlocked (see directional sticker). With window curtains on the rod, fit the thicker tube into the bracket A. Extend the rods to the right to fit the thinner tube into bracket B.