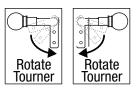

### Please Read All Installation Tips On Next Page Before Beginning.

**Before Installation:** Rotate bracket plate downwards until orientation matches the attached sticker. Separate the plastic brackets from the rods.

**IF YOU NEED MORE LENGTH**, unlock middle tube as indicated on directional sticker and extend.

# (DO NOT EXTEND BEYOND THE YELLOW 'STOP!' LINE.)

 While holding the thickest tube, twist the middle tube away from you to lock it into place (as indicated by directional sticker). Twist until tight.

Space curtains until desired look is achieved.