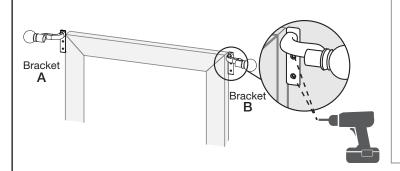

### Standard Installation:

 Line up bracket A at top left side of molding. Screw the bracket in the wall using a drill. Repeat with bracket B on top right side of molding.

If you want to hang the rod at a different height, see the next page.

### To Hang Above Your Window:

Using the included guide, mark the drilling location for the two screws on each bracket. Bracket A should be on your left as you face the window. Secure brackets with screws to wall using a drill.