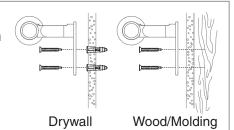

Because of the position of the brackets relative to the window, you will usually be screwing into a wooden stud and will not need the plastic anchors.

Make sure rod is unlocked (see directional sticker). With window curtains on the rod, fit the thicker tube into the bracket A. Extend the rods to the right to fit the thinner tube into bracket B.

### To Hang Above Your Window:

Using the included guide, mark the drilling location for the two screws on each bracket. Bracket A should be on your left as you face the window. Secure brackets with screws to wall using a drill.