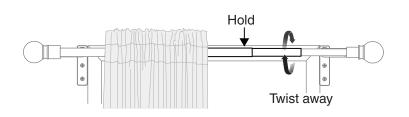

**IF YOU NEED MORE LENGTH**, unlock middle tube as indicated on directional sticker and extend.

# (DO NOT EXTEND BEYOND THE YELLOW 'STOP!' LINE.)

 While holding the thickest tube, twist the middle tube away from you to lock it into place (as indicated by directional sticker). Twist until tight.

Space curtains until desired look is achieved.