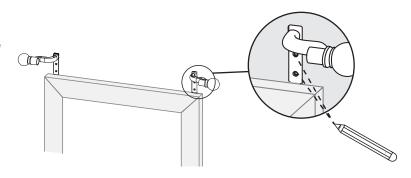

### If There Is Not Enough Space Between Window Opening And Wall:

When installing, if there is not enough space between opening and wall, mount brackets above window opening. Use the bottom of bracket for alignment.