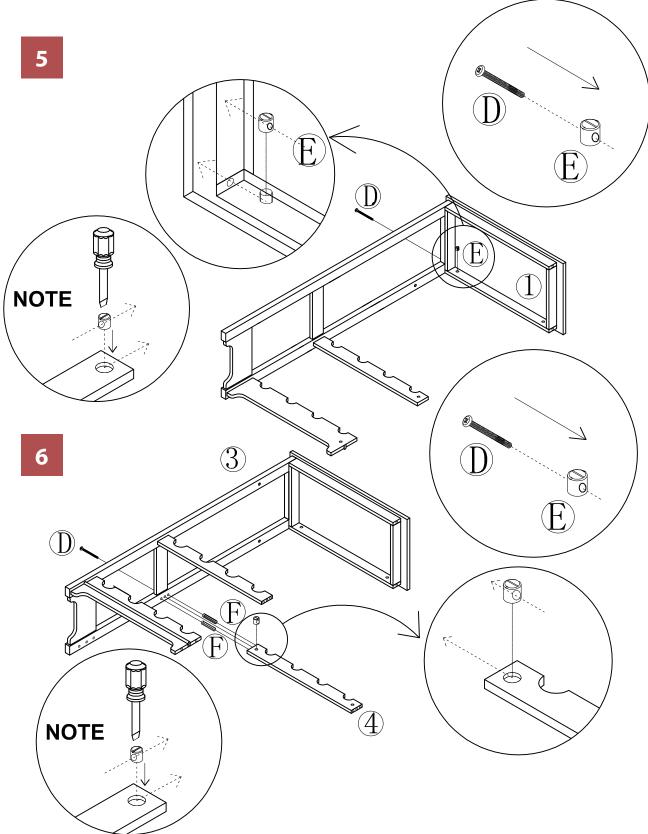

# north **beam**

WNR0011720800 - WINE RACK

NOTE: Please read all instructions carefully before starting assembly. Also, we recommend that the unit is fully assembled on a level surface. Two people are recommended to assemble this product.

WNR0011720800 - WINE RACK

NOTE: Please read all instructions carefully before starting assembly. Also, we recommend that the unit is fully assembled on a level surface. Two people are recommended to assemble this product.