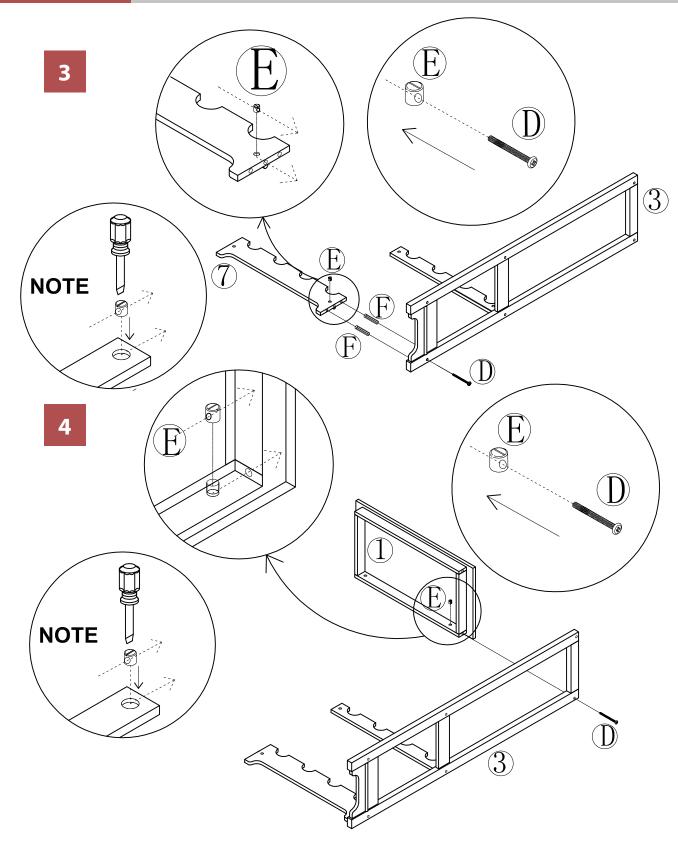

### north<mark>beam</mark>"

WNR0011720800 - WINE RACK

NOTE: Please read all instructions carefully before starting assembly. Also, we recommend that the unit is fully assembled on a level surface. Two people are recommended to assemble this product.

# north **beam**

WNR0011720800 - WINE RACK

NOTE: Please read all instructions carefully before starting assembly. Also, we recommend that the unit is fully assembled on a level surface. Two people are recommended to assemble this product.