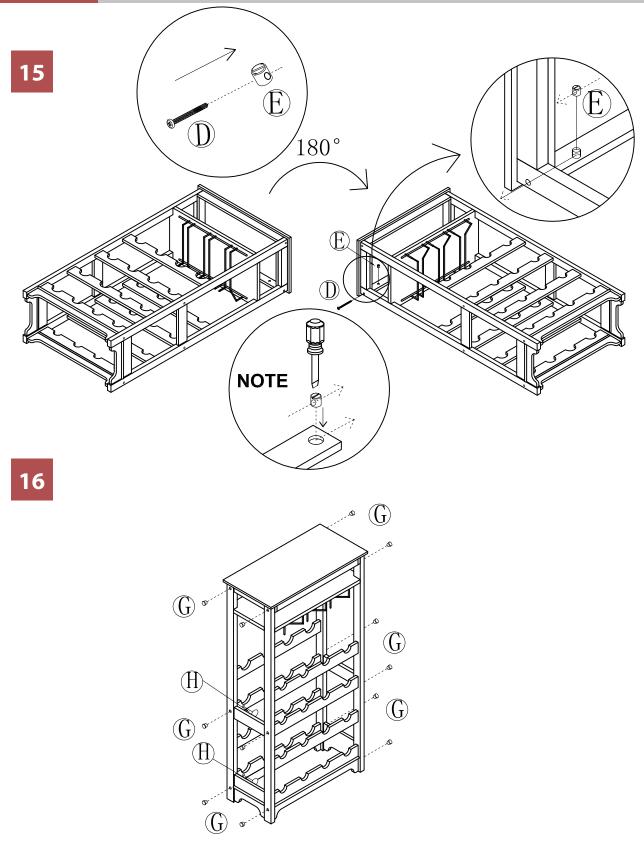

NOTE: Please read all instructions carefully before starting assembly. Also, we recommend that the unit is fully assembled on a level surface. Two people are recommended to assemble this product.

10