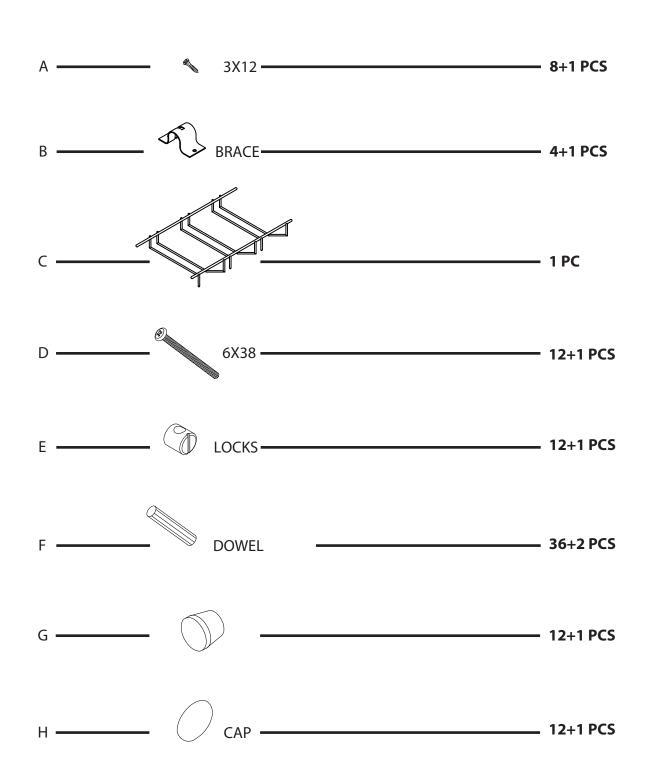

#### north**beam**<sup>™</sup>

Please check contents before assembly. If any items are missing or damaged, do not take the unit back to the store. Call (775) 629-5029 or email: service@merryproducts.com for customer service and we will save you time by correcting any problems directly for you.