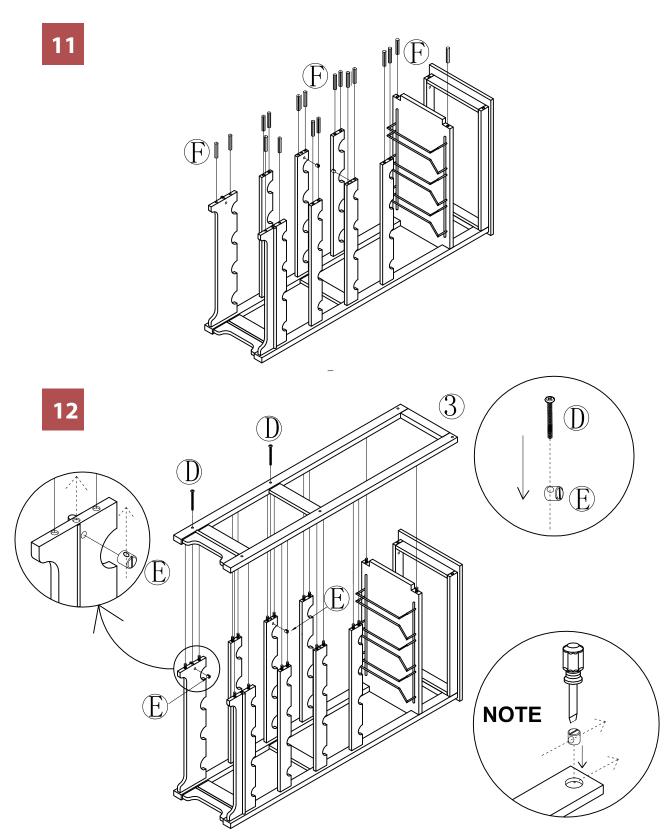

NOTE: Please read all instructions carefully before starting assembly. Also, we recommend that the unit is fully assembled on a level surface. Two people are recommended to assemble this product.

10