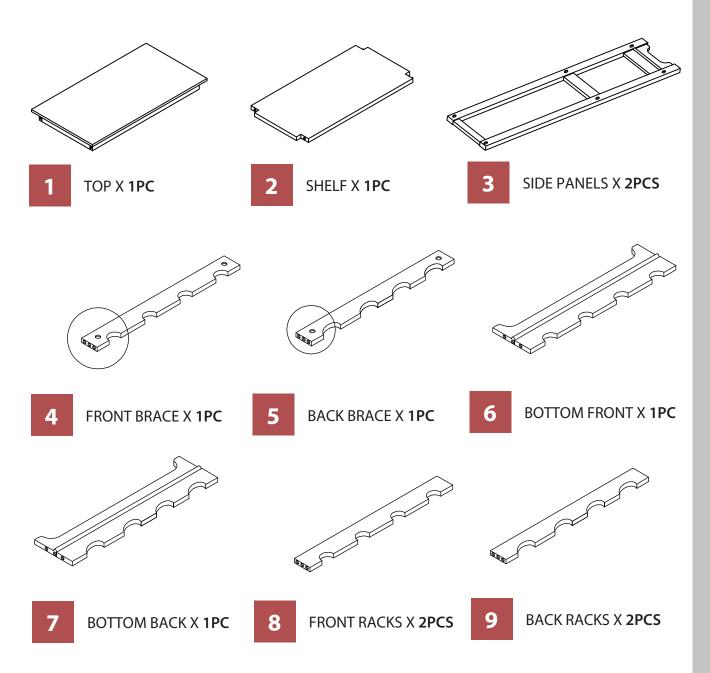

#### north**beam**<sup>™</sup>

Please check contents before assembly. If any items are missing or damaged, do not take the unit back to the store. Call (775) 629-5029 or email: service@merryproducts.com for customer service and we will save you time by correcting any problems directly for you.