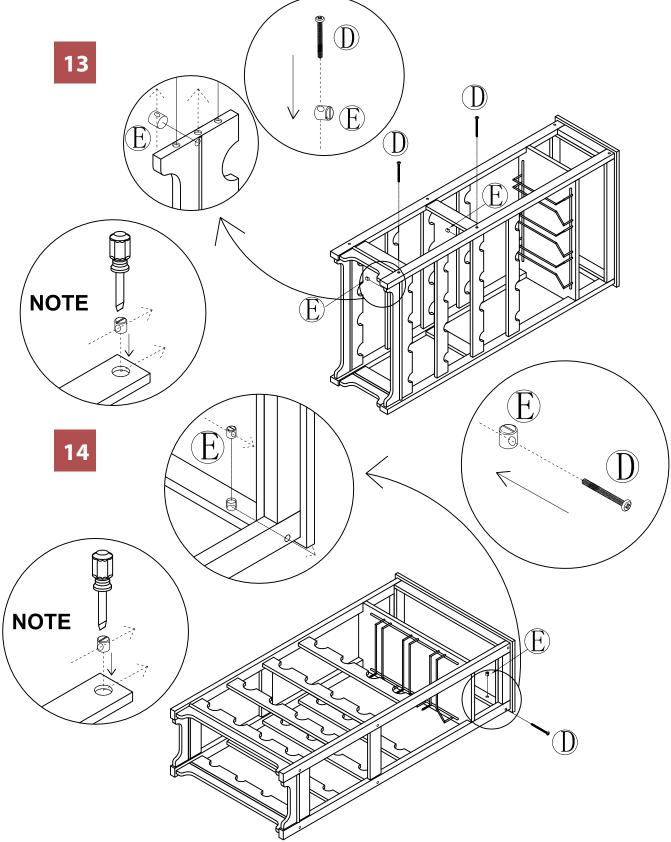

NOTE: Please read all instructions carefully before starting assembly. Also, we recommend that the unit is fully assembled on a level surface. Two people are recommended to assemble this product.

10