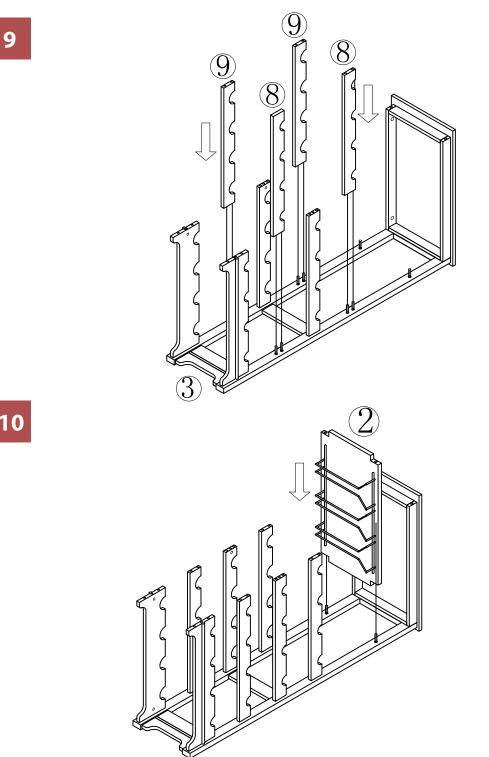

NOTE: Please read all instructions carefully before starting assembly. Also, we recommend that the unit is fully assembled on a level surface. Two people are recommended to assemble this product.

10

### north<mark>beam</mark>"

WNR0011720800 - WINE RACK

WNR0011720800 - WINE RACK

WNR0011720800 - WINE RACK

ASSEMBLY