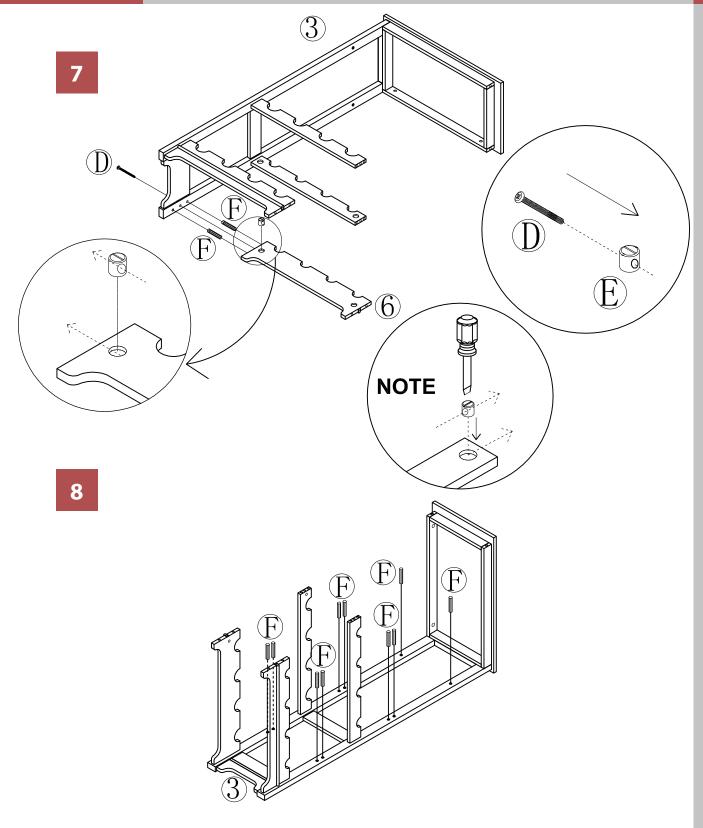

WNR0011720800 - WINE RACK

NOTE: Please read all instructions carefully before starting assembly. Also, we recommend that the unit is fully assembled on a level surface. Two people are recommended to assemble this product.

NOTE: Please read all instructions carefully before starting assembly. Also, we recommend that the unit is fully assembled on a level surface. Two people are recommended to assemble this product.

10