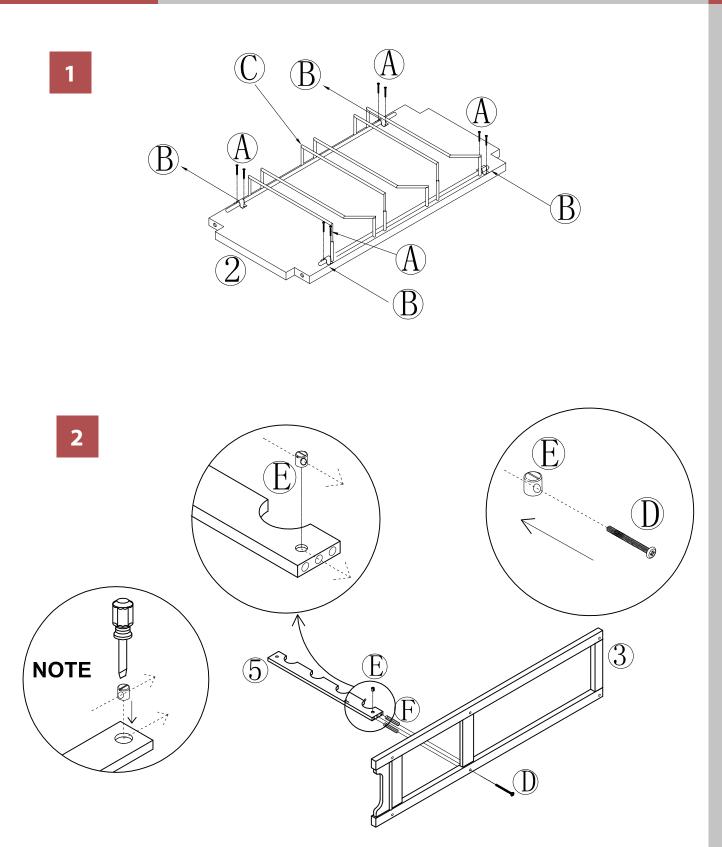

### north<mark>beam</mark>"

WNR0011720800 - WINE RACK

WNR0011720800 - WINE RACK

WNR0011720800 - WINE RACK

ASSEMBLY