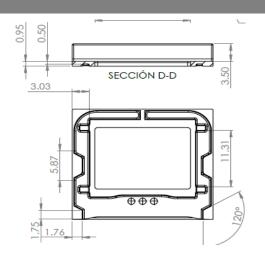

# **CULTURED MARBLE VANITY TOP**



## **Specifications**

Material Content: CULTURED MARBLE

Back splash: Integrated Color: FROST

Faucet Holes: 3 holes, 4" center mount

Accessory: Side Splash sold separately



### **Dimensions**







### **Warranty & Compliances**

Warranty 2 Year Limited Warranty

**cUPC** Complaint **CSA** Complaint

ANSI Z124.3 complaint



### **Order Codes & Finishes/Colors**

**View Box** 

**22" x 25"** 563528

Type:

Job:

Order Code: Approvals:

Design House reserves the right to make changes in materials, specifications & models at any time. Design House also reserves the right to discontinue product without notice or obligation.