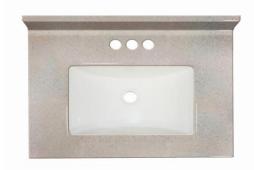

## **Specifications**

Material Content: CULTURED MARBLE

Back splash: Integrated Color: FROST

Faucet Holes: 3 holes, 4" center mount

Accessory: Side Splash sold separately