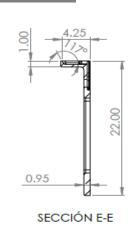

# **CULTURED MARBLE VANITY TOP**



## **Specifications**

Material Content: CULTURED MARBLE

Back splash: Integrated Color: FROST

Faucet Holes: 3 holes, 4" center mount

Accessory: Side Splash sold separately



### **Dimensions**







### **Warranty & Compliances**

Warranty 2 Year Limited Warranty

**cUPC** Complaint **CSA** Complaint

ANSI Z124.3 complaint



### **Order Codes & Finishes/Colors**

**View Box** 

**22" x 25"** 563528

Type:

Job:

Order Code: Approvals:

Design House reserves the right to make changes in materials, specifications & models at any time. Design House also reserves the right to discontinue product without notice or obligation.