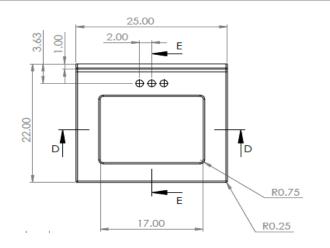

# **CULTURED MARBLE VANITY TOP**



## **Specifications**

Material Content: CULTURED MARBLE

Back splash: Integrated Color: FROST

Faucet Holes: 3 holes, 4" center mount

Accessory: Side Splash sold separately



### **Dimensions**







### **Warranty & Compliances**

Warranty 2 Year Limited Warranty

**cUPC** Complaint **CSA** Complaint

ANSI Z124.3 complaint



### **Order Codes & Finishes/Colors**

**View Box** 

**22" x 25"** 563528

Type:

Job:

Order Code: Approvals:

Design House reserves the right to make changes in materials, specifications & models at any time. Design House also reserves the right to discontinue product without notice or obligation.