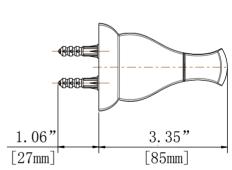

## **FEATURES**

- · 9.92"L x 2.28"W x 3.35"H
- · Coordinates with Milner Series Bath Products
- · Easy Installation
- Includes Mounting Hardware and Plastic Anchors
- · Tools Required for Installation:
- -Drill with 1/4" Drill Bit
- -Philips Screwdriver
- -Small Flat Head Screwdriver

## **INSTALLATION DIMENSIONS**

Glacier Bay reserves the right to make changes in specifications and materials and to change and discontinue models, both without notice or obligation. Dimensions are for reference only.