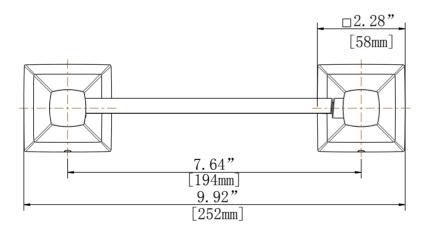

## **FEATURES**

- · 9.92"L x 2.28"W x 3.35"H
- · Coordinates with Milner Series Bath Products
- · Easy Installation
- Includes Mounting Hardware and Plastic Anchors
- · Tools Required for Installation:
- -Drill with 1/4" Drill Bit
- -Philips Screwdriver
- -Small Flat Head Screwdriver

## **INSTALLATION DIMENSIONS**

Glacier Bay reserves the right to make changes in specifications and materials and to change and discontinue models, both without notice or obligation. Dimensions are for reference only.