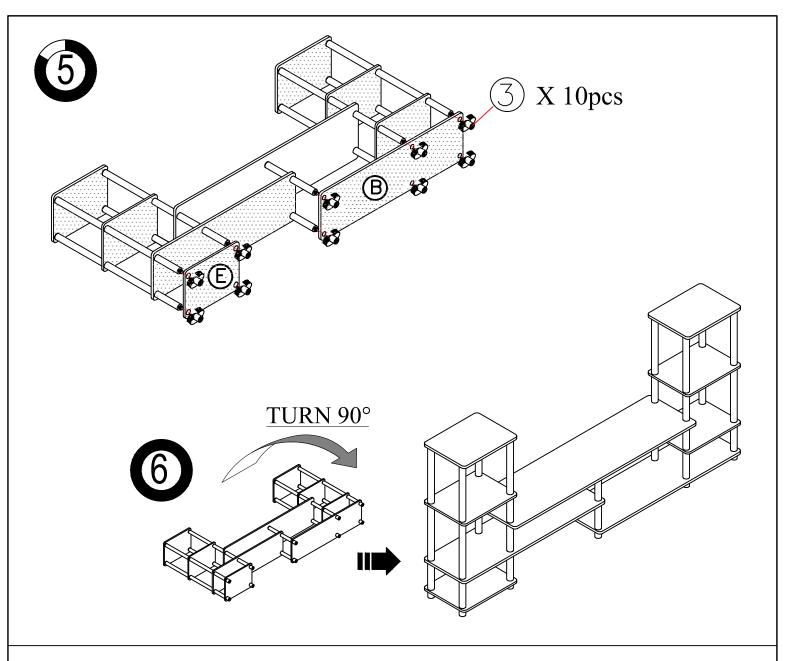

# Assembly Instruction

Furinno Grand Entertainment Center

MODEL : 14146

www.furinno.com

1414620180821

| NO | HARDWARE LIST | QTY   |
|----|---------------|-------|
| 1  | LONG POLE     | 12pcs |
| 2  | SHORT POLE    | 20pcs |
| 3  | LEG           | 10pcs |
| 4  | ROUND RING    | 4pcs  |

| NO | PARTS LIST               | QTY  |
|----|--------------------------|------|
| Α  | CENTER TOP PANEL         | 1pc  |
| В  | LARGE SHELF PANEL        | 2pcs |
| С  | SIDE TOP PANEL           | 2pcs |
| D  | SECOND SHELF PANEL       | 2pcs |
| Е  | BOTTOM SMALL SHELF PANEL | 2pcs |