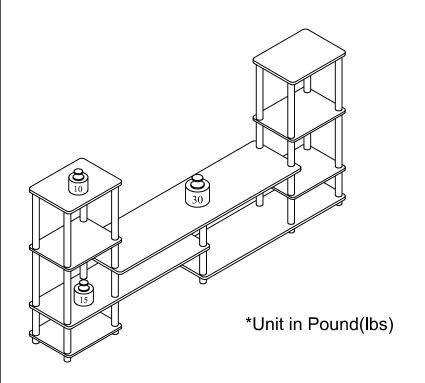

## Recommended Maximum Weight

#### **WARNING:**

- >This unit has been designed to support the maximum loads shown. Exceeding these load limits could cause sagging, instability, product collapse, and/or serious injury.
- >DO NOT allow children to climb on unit.
- > Put heavier items on lower shelves.

Recomm. 2 Persons