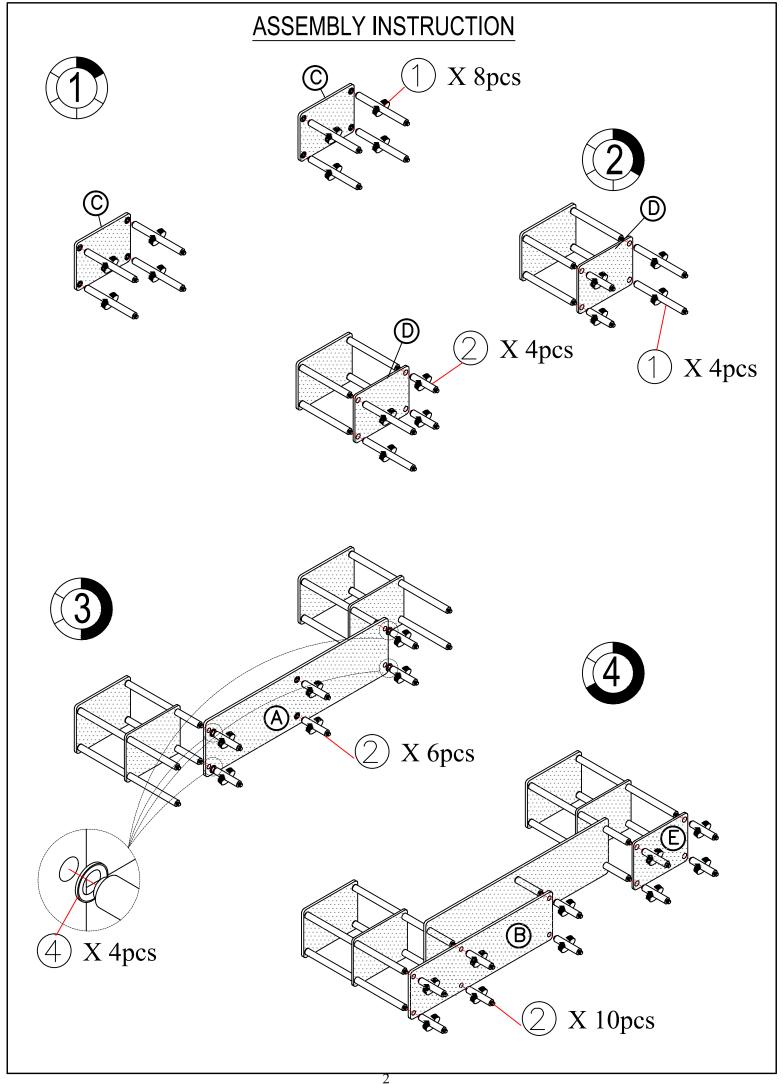

www.furinno.com

1414620180821

| NO | HARDWARE LIST | QTY   |
|----|---------------|-------|
| 1  | LONG POLE     | 12pcs |
| 2  | SHORT POLE    | 20pcs |
| 3  | LEG           | 10pcs |
| 4  | ROUND RING    | 4pcs  |

| NO | PARTS LIST               | QTY  |
|----|--------------------------|------|
| Α  | CENTER TOP PANEL         | 1pc  |
| В  | LARGE SHELF PANEL        | 2pcs |
| С  | SIDE TOP PANEL           | 2pcs |
| D  | SECOND SHELF PANEL       | 2pcs |
| Е  | BOTTOM SMALL SHELF PANEL | 2pcs |