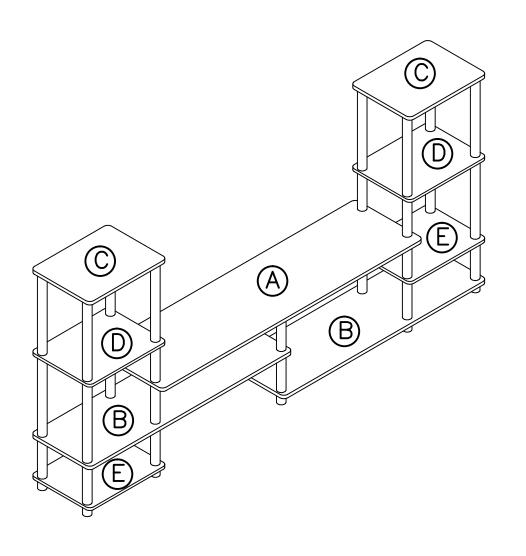

| NO | PARTS LIST               | QTY  |
|----|--------------------------|------|
| Α  | CENTER TOP PANEL         | 1pc  |
| В  | LARGE SHELF PANEL        | 2pcs |
| С  | SIDE TOP PANEL           | 2pcs |
| D  | SECOND SHELF PANEL       | 2pcs |
| Е  | BOTTOM SMALL SHELF PANEL | 2pcs |