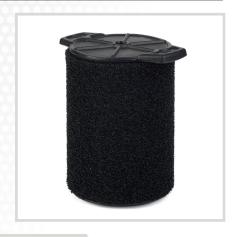

## **Wet Application Foam Filter**

VF7000 - Black

Protect your RIDGID wet/dry vac 5 gallons and larger with the Wet Application Foam Filter. Designed for high volume liquid pickup. This Qwik Lock filter easily snaps on or off for easy cleaning and replacement.

REPLACE WHEN VAC PERFORMANCE DECREASES

## **USE FOR:**

Wet Debris