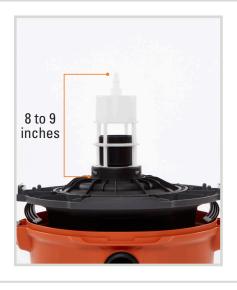

# For Filter Cages Measuring 8 to 9 inches

### Fits RIDGID Wet/Dry Vacuums 5 gallons and larger

also compatible with pre-2010 RIDGID wet/ dry vacuums with use of RIDGID Plastic Filter Nut and Drain Cap Kit (VT2561)