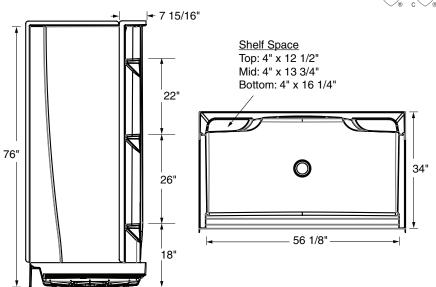

### **DIMENSIONS**

| Specifications                  | inches (mm)             |  |  |
|---------------------------------|-------------------------|--|--|
| Width: Overall / Net            | 60 (1525)               |  |  |
| Depth: Overall / Net            | 35 1/8 (890) / 34 (865) |  |  |
| Height: Overall / Net           | 77 % (1965) / 76 (1930) |  |  |
| Enclosure Opening               | 56 1/8 (1425)           |  |  |
| Skirt Height                    | 6 (150)                 |  |  |
| Drain Rough-In (from Back Wall) | 16 ½ (420)              |  |  |
| Drain Rough-In (from Side Wall) | 30 (760)                |  |  |
| Drain: Diameter / Clearance     | 3 1/4 (85) / 3/8 (10)   |  |  |