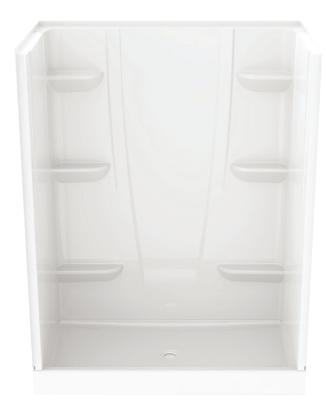

60 x 34 x 76 (1525 x 865 x 1930) • Fax on Demand #1356

# 6034CS

60 x 34 x 76 (1525 x 865 x 1930) inches (mm)

FEATURES | Ibs (kg) Dimensional Tolerance ± %". Dimensions needed for site preparation should be measured from the unit. Aquatic assumes no responsibility for preparatory work.

| Model #        | Material  | Wall Finish | Pieces | Drain  | Seat | Net Wt.  | Pkg. Wt. |
|----------------|-----------|-------------|--------|--------|------|----------|----------|
| Shower #6034CS | Composite | Smooth      | 4      | Center | -    | 135 (61) | 143 (65) |