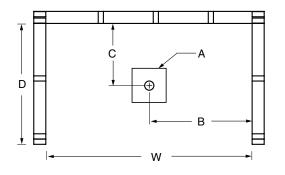

### FRAMING DIMENSIONS inches (mm)

| Туре   | <b>D</b><br>Depth | <b>W</b><br>Width | <b>H</b><br>Height | Α       | В        | С          |
|--------|-------------------|-------------------|--------------------|---------|----------|------------|
| Alcove | 35 1/8<br>(890)   | 60<br>(1525)      | -                  | Box Out | 30 (760) | 16 ½ (420) |