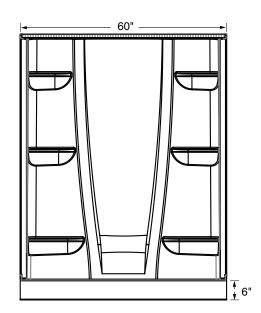

### **DIMENSIONS**

| Specifications                  | inches (mm)             |  |  |
|---------------------------------|-------------------------|--|--|
| Width: Overall / Net            | 60 (1525)               |  |  |
| Depth: Overall / Net            | 35 1/8 (890) / 34 (865) |  |  |
| Height: Overall / Net           | 77 % (1965) / 76 (1930) |  |  |
| Enclosure Opening               | 56 1/8 (1425)           |  |  |
| Skirt Height                    | 6 (150)                 |  |  |
| Drain Rough-In (from Back Wall) | 16 ½ (420)              |  |  |
| Drain Rough-In (from Side Wall) | 30 (760)                |  |  |
| Drain: Diameter / Clearance     | 3 1/4 (85) / 3/8 (10)   |  |  |