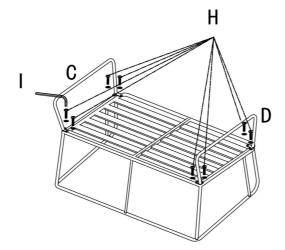

# **PREPARATION**

Before beginning assembly of product, make sure all parts are present.

Compare parts with package contents list and hardware contents list. If any part is missing or damaged, do not attempt to assemble the product.

EstimatedAssemblyTime: 45 minutes.

Tools Required forAssembly(included):Allen Key

Loveseater Assemble

Do not fully tighten bolts until assembly is complete.

1.Assemble the chair leg(B) to the chair(A), using bolt and washer(F).

STEP 4

STEP 5