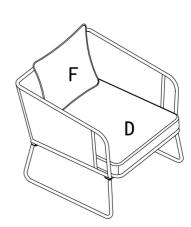

# **Part List And Hardware List**

| PIECE | DESCRIPTION           | PICTURE            | QUANTITY |
|-------|-----------------------|--------------------|----------|
| А     | Single chair back     |                    | 2x       |
| В     | Single seat           |                    | 2x       |
| С     | Left chair leg        |                    | 3x       |
| D     | Right chair leg       |                    | 3x       |
| Е     | single cushion        |                    | 2x       |
| F     | Pillow                |                    | 4X       |
| G     | Bolt and washer       | <b>0 M6*35</b>     | 16X      |
| Н     | Bolt and washer       | <b>0 ■●●</b> M6*20 | 32X      |
| I     | Allen Key             |                    | 3x       |
| J     | Loveseater chair back |                    | 1x       |
| K     | Loveseat              |                    | 1x       |
| L     | Loveseater cushion    |                    | 1x       |
| М     | Table top             |                    | 1x       |
| N     | Glass                 | *                  | 1x       |
| Р     | Table leg             |                    | 2x       |

EstimatedAssemblyTime: 45 minutes.

Tools Required forAssembly(included):Allen Key

Chair Assemble

Do not fully tighten bolts until assembly is complete.

1.Assemble the chair leg(B) to the chair(A),using bolt and washer(F).