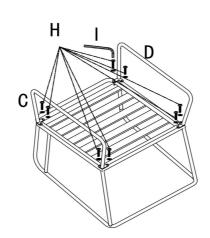

EstimatedAssemblyTime: 45 minutes.

Tools Required forAssembly(included):Allen Key

Chair Assemble

Do not fully tighten bolts until assembly is complete.

1.Assemble the chair leg(B) to the chair(A),using bolt and washer(F).

STEP 1

STEP 2

STEP 3