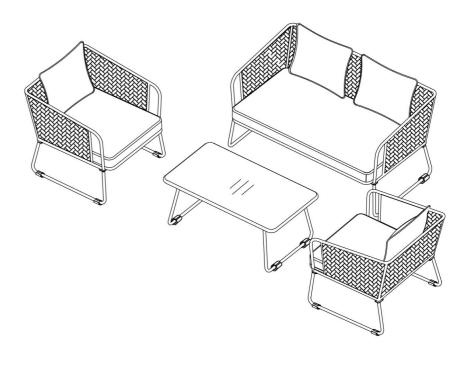

# **Part List And Hardware List**

| PIECE | DESCRIPTION           | PICTURE            | QUANTITY |
|-------|-----------------------|--------------------|----------|
| А     | Single chair back     |                    | 2x       |
| В     | Single seat           |                    | 2x       |
| С     | Left chair leg        |                    | 3x       |
| D     | Right chair leg       |                    | 3x       |
| Е     | single cushion        |                    | 2x       |
| F     | Pillow                |                    | 4X       |
| G     | Bolt and washer       | <b>0 M6*35</b>     | 16X      |
| Н     | Bolt and washer       | <b>0 ■●●</b> M6*20 | 32X      |
| I     | Allen Key             |                    | 3x       |
| J     | Loveseater chair back |                    | 1x       |
| K     | Loveseat              |                    | 1x       |
| L     | Loveseater cushion    |                    | 1x       |
| М     | Table top             |                    | 1x       |
| N     | Glass                 | *                  | 1x       |
| Р     | Table leg             |                    | 2x       |

### ITEM NO.:PAT9003

ProductDimensions:

Chair: 26.77" x 27.17" x 26.57" 2seater: 50" x 27.17" x 26.57" TABLE: 40.35" x 20.47" x 16.34"