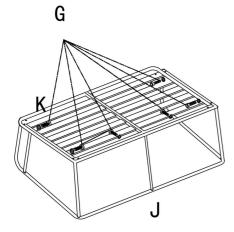

# **PREPARATION**

Before beginning assembly of product, make sure all parts are present.

Compare parts with package contents list and hardware contents list. If any part is missing or damaged, do not attempt to assemble the product.

EstimatedAssemblyTime: 45 minutes.

Tools Required forAssembly(included):Allen Key

Loveseater Assemble

Do not fully tighten bolts until assembly is complete.

1.Assemble the chair leg(B) to the chair(A), using bolt and washer(F).

STEP 4

STEP 5