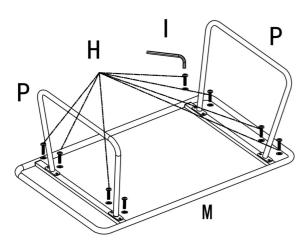

# **PREPARATION**

Before beginning assembly of product, make sure all parts are present.

Compare parts with package contents list and hardware contents list. If any part is missing or damaged, do not attempt to assemble the product.

EstimatedAssemblyTime: 45 minutes.

Tools Required forAssembly(included):Allen Key

Table Assemble

Do not fully tighten bolts until assembly is complete.

1.Assemble the table leg(C) to the table top(D),using bolt and washer(F).

STEP 7

STEP 8