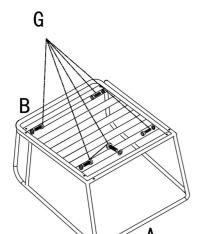

EstimatedAssemblyTime: 45 minutes.

Tools Required forAssembly(included):Allen Key

Table Assemble

Do not fully tighten bolts until assembly is complete.

1.Assemble the table leg(C) to the table top(D),using bolt and washer(F).

STEP 7

STEP 8