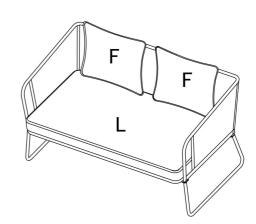

# **Part List And Hardware List**

| PIECE | DESCRIPTION           | PICTURE            | QUANTITY |
|-------|-----------------------|--------------------|----------|
| А     | Single chair back     |                    | 2x       |
| В     | Single seat           |                    | 2x       |
| С     | Left chair leg        |                    | 3x       |
| D     | Right chair leg       |                    | 3x       |
| Е     | single cushion        |                    | 2x       |
| F     | Pillow                |                    | 4X       |
| G     | Bolt and washer       | <b>0 M6*35</b>     | 16X      |
| Н     | Bolt and washer       | <b>0 ■●●</b> M6*20 | 32X      |
| I     | Allen Key             |                    | 3x       |
| J     | Loveseater chair back |                    | 1x       |
| K     | Loveseat              |                    | 1x       |
| L     | Loveseater cushion    |                    | 1x       |
| М     | Table top             |                    | 1x       |
| N     | Glass                 | *                  | 1x       |
| Р     | Table leg             |                    | 2x       |