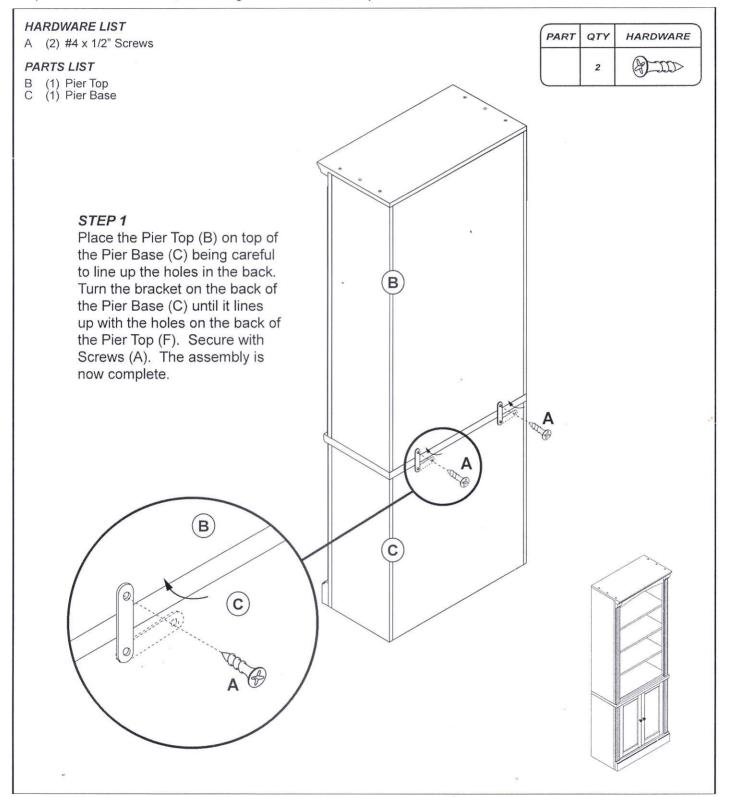

## EDINBURGH ENTERTAINMENT PIER BASE WITH DOORS

Model # 6236-881 White Model # 6293-881 Back Model # 6237-881 Espresso Model # 6335-881 Gray Date: 06-15-2016 Page 1 of 1

Examine all packaging material for small parts that may have come loose during shipment. Periodic checks are recommended to insure that all components are in proper position, tight and free from damage. Keep this assembly instruction for future reference. Adult assembly is required. The product of Hillsdale Furniture, LLC is designed for residential use only. Customer Service Phone Number: 502-562-0000