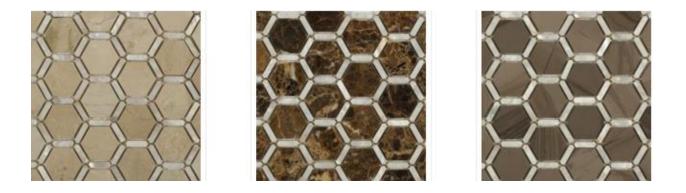

## Ambrosia Pearl & Marble Mosaic Series

Each piece of the Ambrosia Pearl and Marble Mosaic Tile fits into the next like a perfect puzzle. Its stunning design and unique pattern of honeycomb will bring warmth and a natural ambience to your home. The mesh backing not only simplifies installation, it also allows the tiles to be separated which adds to their design flexibility. Natural stones are products of nature therefore variations in color, pattern, texture and veining will occur. It is not recommended to be installed in a pool or anywhere the tile will be submerged in water.

## SPECS

| Chip Size: 2" HEX Line: 1 1/4" X 1/3" | Colors: Cream, Brown |
|---------------------------------------|----------------------|
| Material: Freshwater Shell & Marble   | Finish: Polished     |
| Sold By: Sheet                        | Sheet Size: 12 x 12  |
| Coverage: 1 SF                        | Thickness: 10mm      |