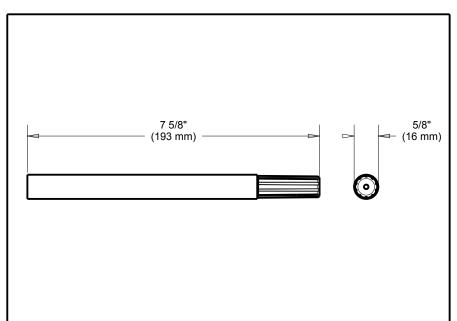

## **DELTA**ACCESSORIES

- Decorative Bath Storage
- Towel Bar Extender

| <b>Submitted</b> | Model No.: |  |
|------------------|------------|--|
|                  |            |  |

Specific Features: