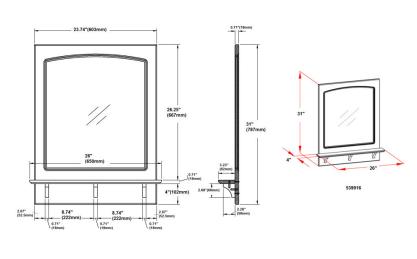

## **SPECIFICATIONS**

Mood **FACE FRAME MATERIAL: MDF** MATERIAL CONSTRUCTION: SIDES MATERIAL: No N/A **ASSEMBLY REQUIRED:** Electric Drill, Screwdriver **BOTTOM MATERIAL:** N/A TOOLS NEEDED FOR INSTALLATION: 31" H x 24" L x 4" D **BACK PANEL MATERIAL: MDF ASSEMBLED DIMENSIONS:** 17.27 lbs. **BACK BRACE MATERIAL:** N/A WEIGHT: N/A **GLASS STYLE:** NUMBER OF DOORS: Flat Panel MDF DOOR MATERIAL: LIGHTED: No **NUMBER OF SHELVES:** N/A **OTY OF LAMPS:** N/A **ADJUSTABLE SHELVES:** N/A **POWER SOURCE:** None SHELF MAX WEIGHT CAPACITY: N/A MOUNTING HARDWARE INCLUDED: No N/A SHELF WIDTH: MOUTING TYPE: Surface N/A SHELFTHICKNESS: