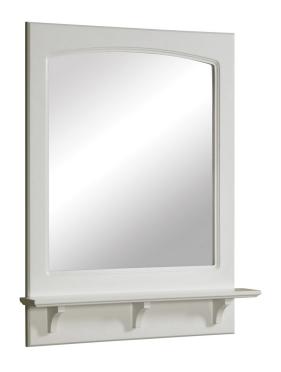

## Concord Mirror with Shelf 24"







## **SPECIFICATIONS**

Mood **FACE FRAME MATERIAL: MDF** MATERIAL CONSTRUCTION: SIDES MATERIAL: No N/A **ASSEMBLY REQUIRED:** Electric Drill, Screwdriver **BOTTOM MATERIAL:** N/A TOOLS NEEDED FOR INSTALLATION: 31" H x 24" L x 4" D **BACK PANEL MATERIAL: MDF ASSEMBLED DIMENSIONS:** 17.27 lbs. **BACK BRACE MATERIAL:** N/A WEIGHT: N/A **GLASS STYLE:** NUMBER OF DOORS: Flat Panel MDF DOOR MATERIAL: LIGHTED: No **NUMBER OF SHELVES:** N/A **OTY OF LAMPS:** N/A **ADJUSTABLE SHELVES:** N/A **POWER SOURCE:** None SHELF MAX WEIGHT CAPACITY: N/A MOUNTING HARDWARE INCLUDED: No N/A SHELF WIDTH: MOUTING TYPE: Surface N/A SHELFTHICKNESS:

WARRANTY: I-Year limited warranty
CARB COMPLIANT: CARB Phase 2

N/A

TSCATITLE IV COMPLIANT: Y

**SHELF MATERIAL:** 







TYPE: JOB: ORDER CODE: APPROVALS: