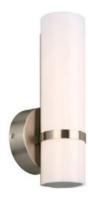

# Fleming LED Bath Bar Light SN

#### **Specifications**

Material Construction: Formed steel

Lens: Frosted White Acrylic Lens
Lamp Type & Wattage: Integrated 9 Watt LED Light

Lumens:550Correlated Color Temp:3000KColor Rendering Index:80 CRIRated Life:50,000 HoursMounting:Wall mountedFinish:Brushed Nickel