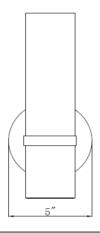

# Fleming LED Bath Bar Light SN



#### **Specifications**

Material Construction: Formed steel

Lens: Frosted White Acrylic Lens
Lamp Type & Wattage: Integrated 9 Watt LED Light

Lumens:550Correlated Color Temp:3000KColor Rendering Index:80 CRIRated Life:50,000 HoursMounting:Wall mountedFinish:Brushed Nickel

**Voltage:** 120V **Weight:** 1.50 lbs.



## **Dimensions**





#### Warranty & Compliances

Warranty 10 Year Limited Warranty
UL/ ETL ETL Listed for use outdoors

ADA N/A EnergyStar N/A





## **Companion Fixtures**

577734 Fleming LED Bath Bar Light SN

Type: Job:

\_ .

Order Code: Approvals:

Design House reserves the right to make changes in materials, specifications & models at any time. Design House also reserves the right to discontinue product without notice or obligation.