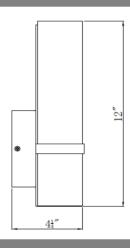

# Fleming LED Bath Bar Light SN



#### **Specifications**

Material Construction: Formed steel

Lens: Frosted White Acrylic Lens
Lamp Type & Wattage: Integrated 9 Watt LED Light

Lumens:550Correlated Color Temp:3000KColor Rendering Index:80 CRIRated Life:50,000 HoursMounting:Wall mountedFinish:Brushed Nickel

**Voltage:** 120V **Weight:** 1.50 lbs.



## **Dimensions**





#### Warranty & Compliances

Warranty 10 Year Limited Warranty
UL/ ETL ETL Listed for use outdoors

ADA N/A EnergyStar N/A





## **Companion Fixtures**

577734 Fleming LED Bath Bar Light SN

Type: Job:

\_ .

Order Code: Approvals:

Design House reserves the right to make changes in materials, specifications & models at any time. Design House also reserves the right to discontinue product without notice or obligation.