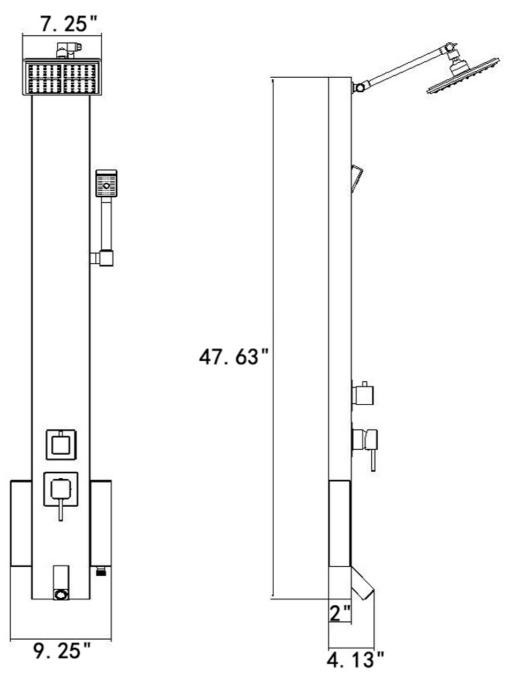

## Specification Sheet:

**Shower Panel** 

| Connection              | Two Standard 1/2" Hose          |
|-------------------------|---------------------------------|
| Overall Height(in.)     | 48                              |
| Dimensions(in.)         | 47.63 (H) x 9.25 (W) x 4.13 (D) |
| Control Type            | Pressure Balance Control        |
| Simultaneously Function | No                              |
| Overhead Shower         | Rainfall                        |
| No. of Body Jets        | NA                              |
| Handshower              | Single Function                 |
| Tub Spout               | Yes                             |

| Jet Function    | NA                            |
|-----------------|-------------------------------|
| Material        | Stainless Steel               |
| Finish          | Black                         |
| Scald Guard     | Yes                           |
| Flow Rate (GPM) | 2                             |
| Pre-Plumbed     | Yes                           |
| Installation    | Wall Mount                    |
| Certification   | US & Canada cUPC Certified    |
| Warranty        | Limited 1-Year Parts Warranty |