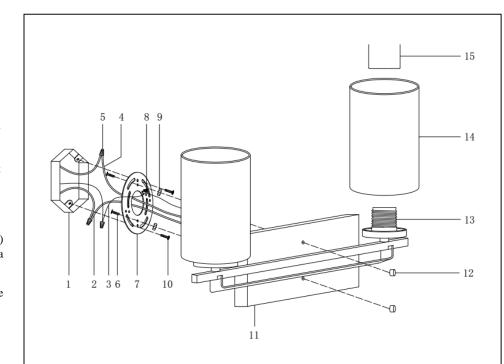

## ASSEMBLY AND INSTALLATION

- 1. Thread two machine screws (6) to the mounting plate (7) and secure with the hex nut (9).
- 2. Secure the mounting plate (7) with mounting screw (10) to the outlet box (1).
- 3. Pull out the outlet wire and ground wire from the outlet box (1). Make wire connections.
- --Ribbed wire (w/o marking) from light to White wire (2) from power source.
- --Smooth wire (w/o marking) from light to Black wire (4) from power source.
- -- Loop the ground wire (3) to mounting plate (7) with a ground screw (8).
- 4. Attach the back plate (11) against the outlet box (1), secure with the ball nut (12).
- 5. Place the glass shade (14) over the socket (13) and secure with the socket ring (15)
- 6. Install bulbs: (bulbs not included)
- (Do not exceed the maximum capacity recommended on the sockets).

### INSTALLATION IS NOW COMPLETE

- OUTLET BOX
- 2. WHITE WIRE
- 3. GROUND WIRE
- 4. BLACK WIRE
- 5. WIRE CONNECTOR
- 6. MACHINE SCREW
- 7. MOUNTING PLATE
- 8. GROUND SCREW

- 9. HEX NUT
- 10. MOUNTING SCREW
- 11. BACK PLATE
- 12. BALL NUT
- 13 SOCKET
- 14. GLASS SHADE
- 15. SOCKET RING