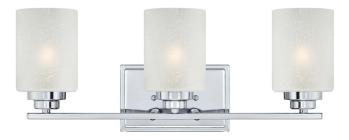

## Hansen

3 Light Wall Fixture Chrome Finish White Linen Glass

#### Specifications

- Height: 7.80"
- Width: 19.69"
- Extends: 6.50"
- Back Plate: H: 0.98" W: 4.57"
- Use (3) Medium (E26) Base Lamps, 60 Watt Maximum
- Can be installed up or down