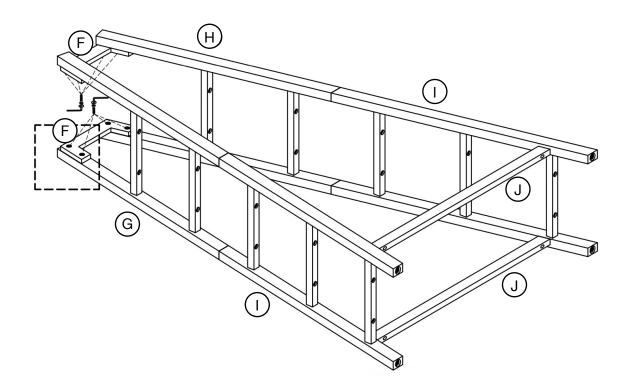

#### **Code Description** Qty А Shelf 1 В Shelf 1 С Shelf 1 D Shelf 1 Е Shelf 1 F Connect 2 G Left frame leg upper 1 1 Н Right frame leg upper L Frame leg lower 2 J Stretcher leg 2 $^{1}/_{4}$ x 1 inch hex button head bolt 1 28 2 Allen key 1 $\frac{1}{8} \times 1^{3}/_{4}$ inch phillip fat-head screw 3 4 10 x 25 wood dowel 4 20 5 10 x 80 metal dowel 4

You know what they say: never skip leg day. Attach frame leg upper to frame leg lower.