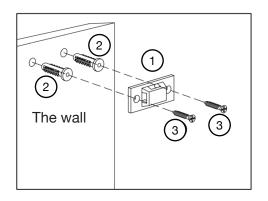

#### What's included

Hardware: Anti-tip kit

| Code | Description                              | Qty |
|------|------------------------------------------|-----|
| 1    | Mounting bracket                         | 2   |
| 2    | Wall anchor                              | 2   |
| 3    | $^{1}/_{8} \times 1$ inch longer screw   | 2   |
| 4    | $^{1}/_{8} x ^{1}/_{2}$ inch short screw | 2   |
| 5    | Strap                                    | 1   |

Adjust bottom screw to tighten.

Attach anti-tip kit and bookcase to the wall.

Okay, now you're really done. Pizza should be here any minute! Enjoy!