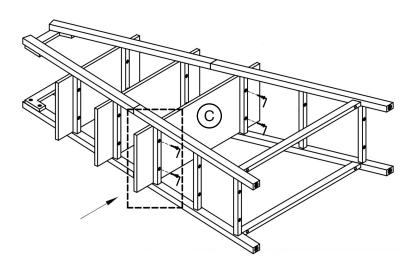

### Step 2

Attach stretcher to frame leg.

Attach connect to frame legs upper.

Attach each shelf to frame legs.

You got this!

Attach stretcher to frame leg with screw.

You did it! Now order that celebratory pizza, grab a friend to help, and flip your bookshelf over!