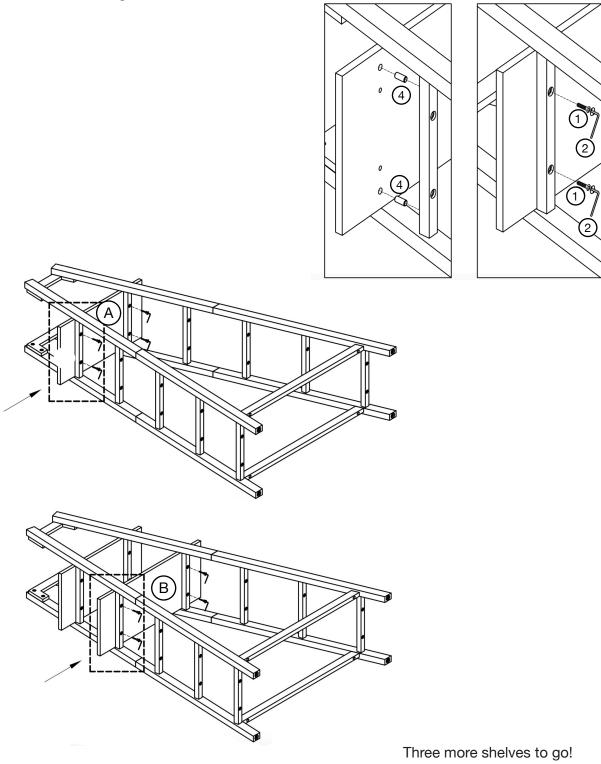

### Step 2

Attach stretcher to frame leg.

Attach connect to frame legs upper.

Attach each shelf to frame legs.

You got this!

Attach stretcher to frame leg with screw.

You did it! Now order that celebratory pizza, grab a friend to help, and flip your bookshelf over!