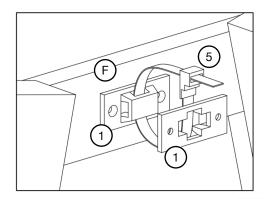

#### What's included

Hardware: Anti-tip kit

| Code | Description                              | Qty |
|------|------------------------------------------|-----|
| 1    | Mounting bracket                         | 2   |
| 2    | Wall anchor                              | 2   |
| 3    | $^{1}/_{8} \times 1$ inch longer screw   | 2   |
| 4    | $^{1}/_{8} x ^{1}/_{2}$ inch short screw | 2   |
| 5    | Strap                                    | 1   |