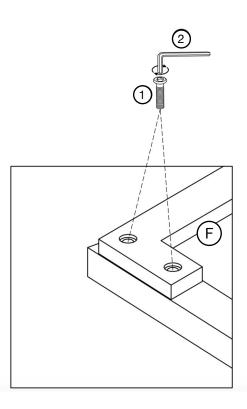

### Step 2

Attach stretcher to frame leg.

Attach connect to frame legs upper.

Attach each shelf to frame legs.

You got this!

Attach stretcher to frame leg with screw.

You did it! Now order that celebratory pizza, grab a friend to help, and flip your bookshelf over!