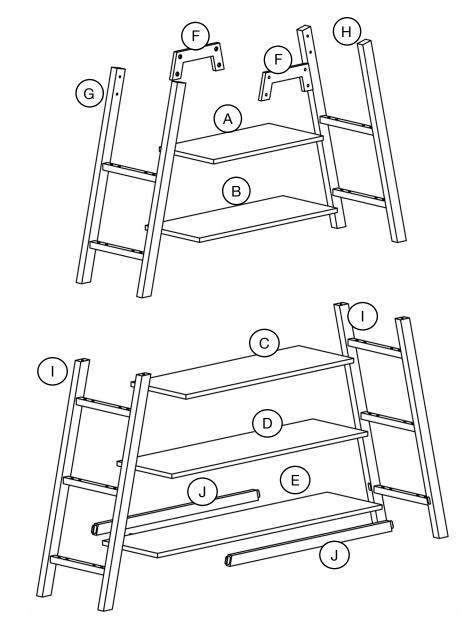

#### **Code Description** Qty А Shelf 1 В Shelf 1 С Shelf 1 D Shelf 1 Е Shelf 1 F Connect 2 G Left frame leg upper 1 1 Н Right frame leg upper L Frame leg lower 2 J Stretcher leg 2 $^{1}/_{4}$ x 1 inch hex button head bolt 1 28 2 Allen key 1 $\frac{1}{8} \times 1^{3}/_{4}$ inch phillip fat-head screw 3 4 10 x 25 wood dowel 4 20 5 10 x 80 metal dowel 4

You know what they say: never skip leg day. Attach frame leg upper to frame leg lower.

### Step 2

Attach stretcher to frame leg.

Attach connect to frame legs upper.

Attach each shelf to frame legs.

You got this!

Attach stretcher to frame leg with screw.

You did it! Now order that celebratory pizza, grab a friend to help, and flip your bookshelf over!