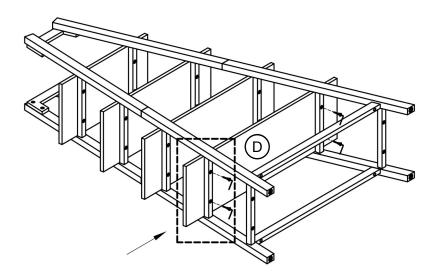

### Step 2

Attach stretcher to frame leg.

Attach connect to frame legs upper.

Attach each shelf to frame legs.

You got this!

Attach stretcher to frame leg with screw.

You did it! Now order that celebratory pizza, grab a friend to help, and flip your bookshelf over!