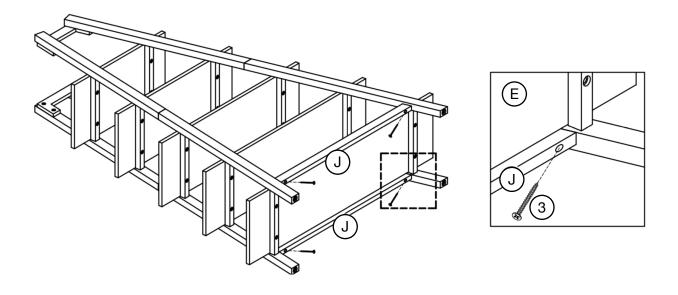

You know what they say: never skip leg day. Attach frame leg upper to frame leg lower.

### Step 2

Attach stretcher to frame leg.

Attach connect to frame legs upper.

Attach each shelf to frame legs.

You got this!

Attach stretcher to frame leg with screw.

You did it! Now order that celebratory pizza, grab a friend to help, and flip your bookshelf over!

Adjust bottom screw to tighten.

Attach anti-tip kit and bookcase to the wall.

Okay, now you're really done. Pizza should be here any minute! Enjoy!