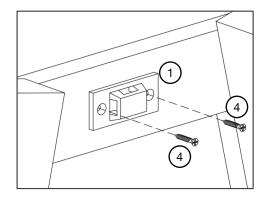

#### What's included

Hardware: Anti-tip kit

| Code | Description                              | Qty |
|------|------------------------------------------|-----|
| 1    | Mounting bracket                         | 2   |
| 2    | Wall anchor                              | 2   |
| 3    | $^{1}/_{8} \times 1$ inch longer screw   | 2   |
| 4    | $^{1}/_{8} x ^{1}/_{2}$ inch short screw | 2   |
| 5    | Strap                                    | 1   |

Adjust bottom screw to tighten.

Attach anti-tip kit and bookcase to the wall.

Okay, now you're really done. Pizza should be here any minute! Enjoy!