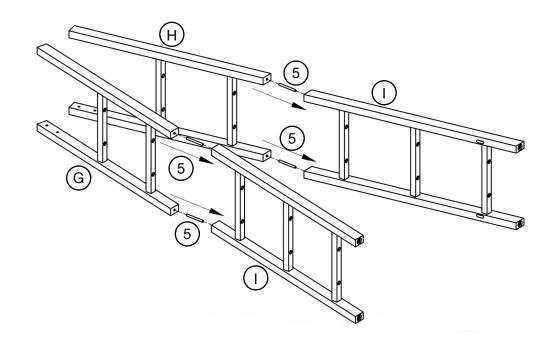

You know what they say: never skip leg day. Attach frame leg upper to frame leg lower.