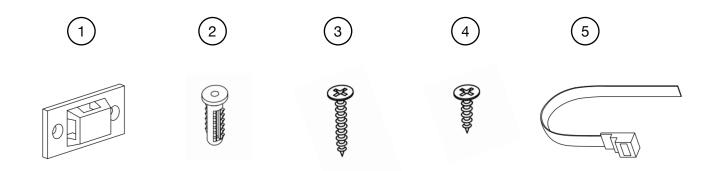

#### What's included

Hardware: Anti-tip kit

| Code | Description                              | Qty |
|------|------------------------------------------|-----|
| 1    | Mounting bracket                         | 2   |
| 2    | Wall anchor                              | 2   |
| 3    | $^{1}/_{8} \times 1$ inch longer screw   | 2   |
| 4    | $^{1}/_{8} x ^{1}/_{2}$ inch short screw | 2   |
| 5    | Strap                                    | 1   |

Adjust bottom screw to tighten.

Attach anti-tip kit and bookcase to the wall.

Okay, now you're really done. Pizza should be here any minute! Enjoy!