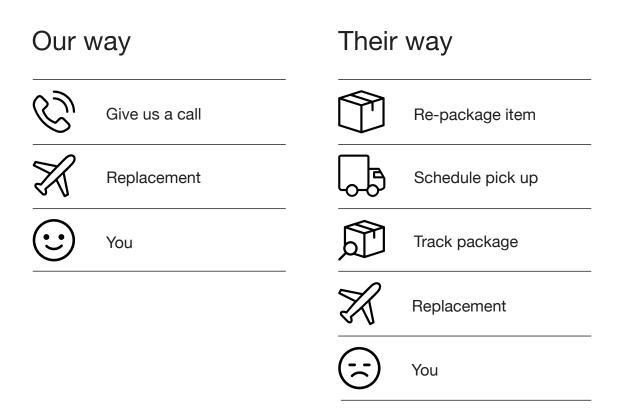

### No heartburn, when we handle the return

Give us a call **1-866-619-1004** or shoot us a message at **help@nathanjames.com** we will issue you a free replacement with **zero hassle**.

We really don't want you to go through the hassle of re-packaging your item and sending it back, because let's be honest...nobody has time for that.