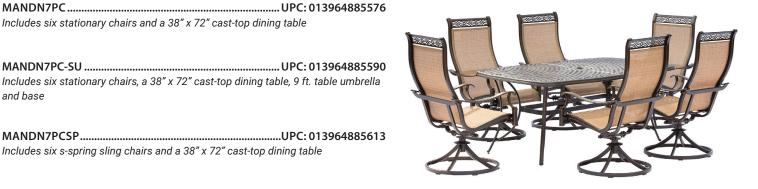

### 7-Piece Dining Sets

dining table

and stand

table, 9 ft. table umbrella and stand

Includes six stationary chairs and a 38" x 72" cast-top dining table MANDN7PC-SU ......UPC: 013964885590 Includes six stationary chairs, a 38" x 72" cast-top dining table, 9 ft. table umbrella and base MANDN7PCSP......UPC: 013964885613 Includes six s-spring sling chairs and a 38" x 72" cast-top dining table MANDN7PCSP-SU......UPC: 013964885620 Includes six c-spring sling chairs, a 38" x 72" cast-top dining table, 9 ft. table umbrella and base MANDN7PCSP-2......UPC: 013964885637 Includes four stationary chairs, two c-spring sling chairs and a 38" x 72" cast-top dining table MANDN7PCSP-2-SU ......UPC: 013964885644 Includes four stationary chairs, two c-spring sling chairs, a 38" x 72" cast-top dining table, 9 ft. table umbrella and base MANDN7PCSW-2 ......UPC: 013964864281 Includes two sling swivel chairs, four stationary chairs, and a 38" x 72" cast-top