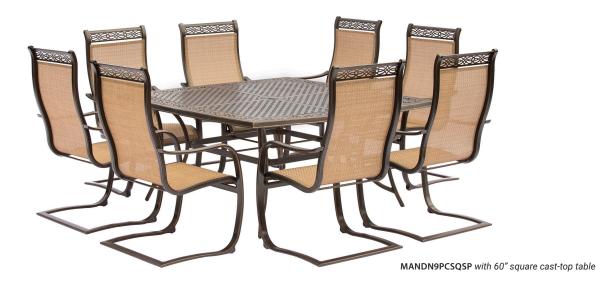

## 9-Piece Square Dining Sets

MANDN9PCSQ .......UPC: 013964864328 Includes eight sling stationary chairs and a 60" square cast-top dining table MANDN9PCSQSP......UPC: 013964885675 Includes eight c-spring sling chairs and a 60" square cast-top dining table MANDN9PCSWSQ-8......UPC: 013964864335 Includes eight swivel rockers and a 60" square cast-top dining table