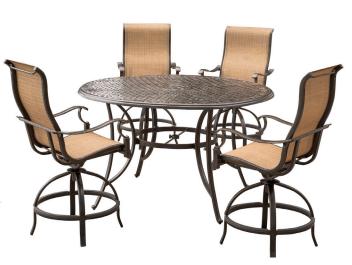

## **High-Dining Bar Sets**

MANDN3PC-BR......UPC: 013964885521

Includes two sling bar chairs with a 30" cast-top bar table

MANDN5PC-BR ......UPC: 013964885538

Includes four sling bar chairs with a 56" cast-top bar table

MANDN5PCBR-SU ......UPC: 013964885545

Includes four sling bar chairs with a  $56^{\prime\prime}$  cast-top bar table, 9 ft. umbrella and stand

MANDN7PC-BR ......UPC: 013964885583

Includes six sling bar chairs with a 56" cast-top bar table

MANDN7PCBR-SU ......UPC: 013964885606

Includes six sling bar chairs with a 56" cast-top bar table, 9 ft. umbrella and stand

MANDN5PCBR with cast-top bar table