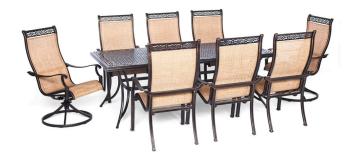

## 9-Piece Dining Sets

MANDN9PC......UPC: 013964864298 Includes eight sling stationary chairs and a 42" x 84" cast-top dining table MANDN9PCSP ......UPC: 013964885668 Includes six c-spring sling chairs and a 42" x 84" cast-top dining table MANDN9PCSW-2 ......UPC: 013964864311 Includes six stationary chairs, two swivel rockers, and a 42" x 84" cast-top table MANDN9PCSW-8 ......UPC: 013964864304 Includes eight swivel rockers and a 42" x 84" cast-top dining table

MANDN9PCSW2 with 42" x 84" cast-top table