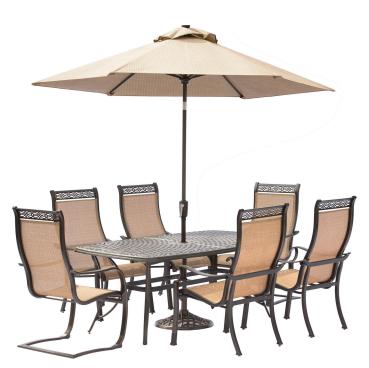

MANDN5PCSP-SU......UPC: 013964885569

Includes four c-spring sling chairs, a 48" cast-top dining table, 9 ft. table umbrella and stand

MANDN5PCSW-4......UPC: 013964864274

Includes four sling swivel chairs and a 48" cast-top dining table

MANDN5PCSP-SU with cast-top dining table