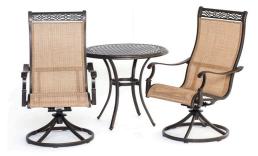

### 3-Piece Bistro Sets

MANDN3PCSWBS ......UPC: 013964867527

Includes two sling swivel dining chairs and a 32" cast-top dining table

MANDN3PCSWBS with cast-top table