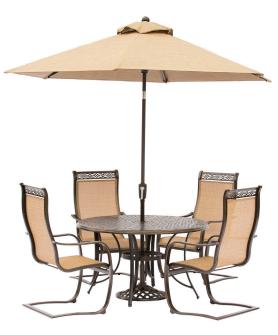

# **5-Piece Dining Sets**

MANDN5PC.....UPC: 013964864267

Includes four sling stationary chairs and a 48" cast-top dining table

MANDN5PCSP......UPC: 013964885552

Includes four c-spring sling chairs and a 48" cast-top dining table

MANDN5PCSP-SU......UPC: 013964885569

Includes four c-spring sling chairs, a 48" cast-top dining table, 9 ft. table umbrella and stand

MANDN5PCSW-4......UPC: 013964864274

Includes four sling swivel chairs and a 48" cast-top dining table