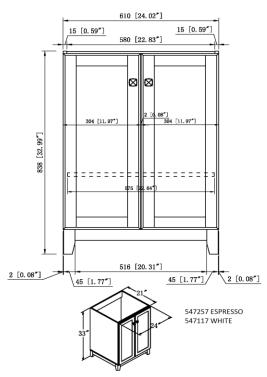

#### Order Codes & Finishes/Colors

24"w x 21"d x 33"h

**RTA** 547117

> Type: Job:

Order Code:

Approvals:

Design House reserves the right to make changes in materials, specifications & models at any time. Design House also reserves the right to discontinue product without notice or obligation.