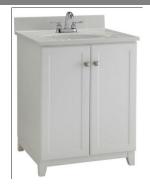

## Shorewood Two Door Vanity White

### Specifications

Solid wood leg & leg base, white finish white thermofoil door Soft-closing hinge One adjustable shelf inside Square knob on each door, Satin nickel with TruMatch™ finish California 93120 compliant Vanity Top and Faucet sold Separately