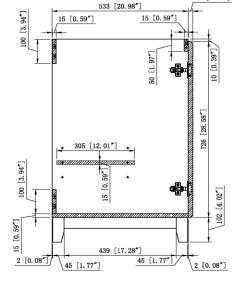

#### Order Codes & Finishes/Colors

24"w x 21"d x 33"h

**RTA** 547117

> Type: Job:

Order Code:

Approvals:

Design House reserves the right to make changes in materials, specifications & models at any time. Design House also reserves the right to discontinue product without notice or obligation.