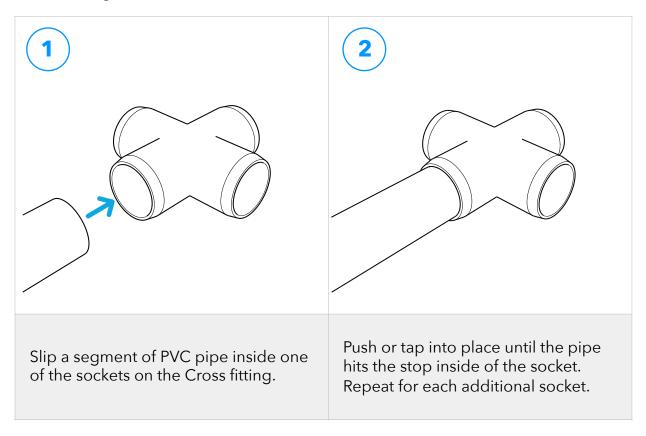

## **PRODUCT INSTRUCTIONS**

## **Standard PVC Cross**

FORMUFIT Standard PVC Cross Fittings can accept up to four (4) segment of PVC pipe and can be used to create flat crossmember support. To connect this product to PVC pipe, follow the instructions shown below.

## Assembly



## Securing

For permanent and strong connections, it is recommended to use PVC cement/solvent to attach the PVC pipe and the PVC Cross fitting.

You can also temporarily connect this fitting by driving a self-tapping screw where the pipe and fitting meet, or apply electrical tape over the end of the pipe before inserting into the fitting for a temporary, yet strong connection.